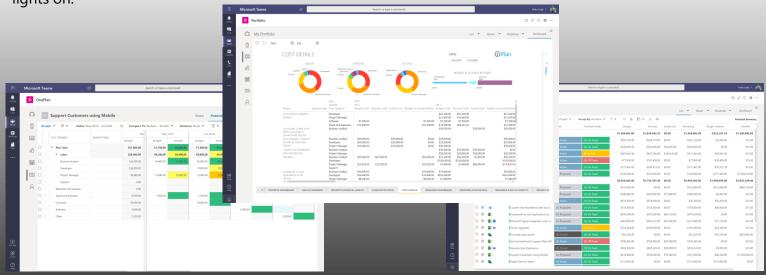

### OnePlan | Financial Planning

Robust financial capabilities in OnePlan's Financial Plans enables project budgeting, forecasting, and tracking actuals for capital and expense across all work.

#### **Project & Portfolio Financial Management**

OnePlan's Financial Plan provides top-down financial management for all your strategic projects. Track budget, forecast, actuals, benefits as well as defining your own custom cost types. Track costs by capital, expense, internal, external, and much more.