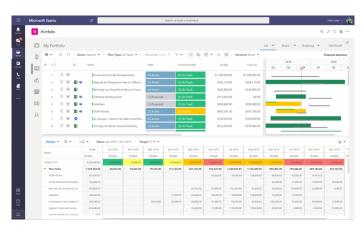

### OnePlan | Financial Planning

Robust financial capabilities in OnePlan's Financial Plans enables project budgeting, forecasting, and tracking actuals for capital and expense across all work.

#### **Project & Portfolio Financial Management**

OnePlan's Financial Plan provides top-down financial management for all your strategic projects. Track budget, forecast, actuals, benefits as well as defining your own custom cost types. Track costs by capital, expense, internal, external, and much more.