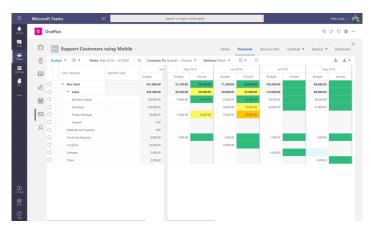

#### **Budgets, actuals and forecast**

Effectively manage your project portfolio budget with actuals and forecasts.

### OnePlan | Financial Planning

Robust financial capabilities in OnePlan's Financial Plans enables project budgeting, forecasting, and tracking actuals for capital and expense across all work.