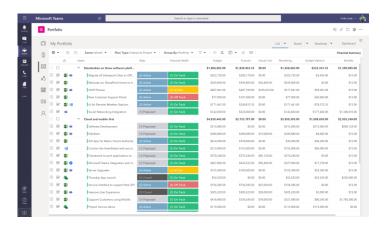

#### **Project & Portfolio Financial Management**

OnePlan's Financial Plan provides top-down financial management for all your strategic projects. Track budget, forecast, actuals, benefits as well as defining your own custom cost types. Track costs by capital, expense, internal, external, and much more.

### Strategic, capital, and Investment financial planning

Bridge the gap between project management systems and financial planning processes by supporting the complete project financial management lifecycle.