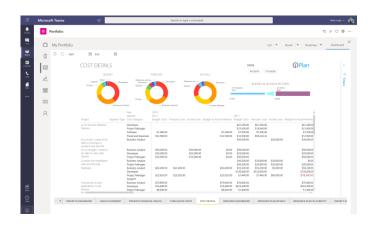

### OnePlan | Financial Planning

Robust financial capabilities in OnePlan's Financial Plans enables project budgeting, forecasting, and tracking actuals for capital and expense across all work.

#### **Project & Portfolio Financial Management**

OnePlan's Financial Plan provides top-down financial management for all your strategic projects. Track budget, forecast, actuals, benefits as well as defining your own custom cost types. Track costs by capital, expense, internal, external, and much more.