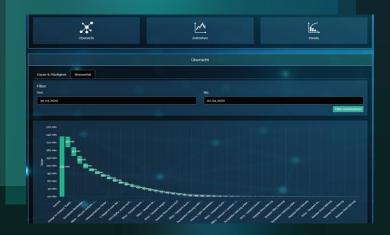

### **Representation Error Type**

Visualization of the type of fault responsible or the longest downtime of the plant