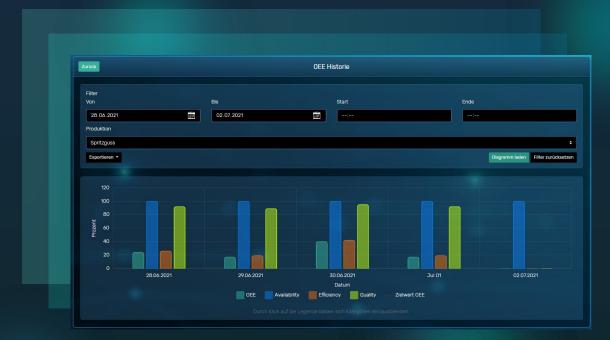

# **Overall Efficiency**

Total efficiency of production per day in a freely selectable period showing the overall efficiency (OEE), the availability, the effectiveness as well as the produced parts' quality.