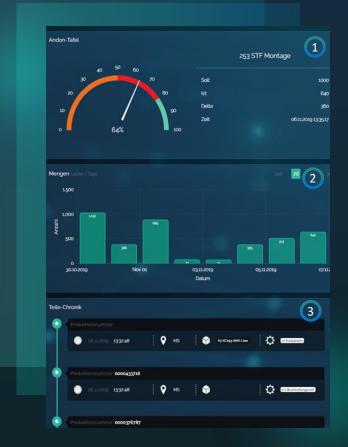

# Output

(1)

current status of production with relevant comparison

quantities of the parts produced with customizable observation periods

3

history of all produced pats with relevant informations