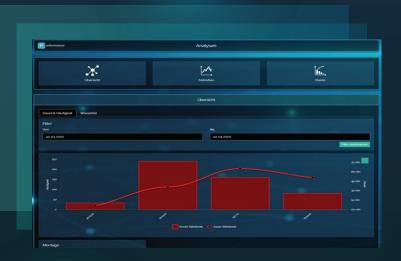

|                   |          |                    |   |            |
|               |           |                 |         |                   |          |                    | _ |            |
|               |           |                 |         |                   |          |                    |   |            |
|               |           |                 |         |                   |          |                    |   |            |

# Live-Monitoring

The monitoring overview visualizes the current status of the system, the currently producing products, the malfunction information and the state of the station in the past 12 hours



#### **Error Evaluation**

Additional display of the progression of processing times per produced parts and the most frequent malfunctions







# Analysis

Total number and total duration of shutdowns per day in any period

### **Representation Error Type**

Visualization of the type of fault responsible or the longest downtime of the plant







# CONTACT US!



Sebastian Weber CEO 4zero solutions GmbH +49 163 77 53 224 sebastian.weber@4zero.solutions



Dustin Kraus CTO 4zero solutions GmbH +49 151 195 34 516 dustin.kraus@4zero.solutions

> 4zero-solutions GmbH HEILBRONNER STRAßE 86 70191 STUTTGART GERMANY