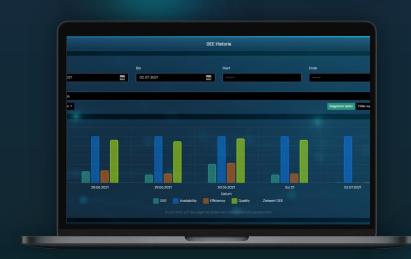

# **Overall Efficiency**

Total efficiency of production per day in a freely selectable period showing the overall efficiency (OEE), the availability, the effectiveness as well as the produced parts' quality.