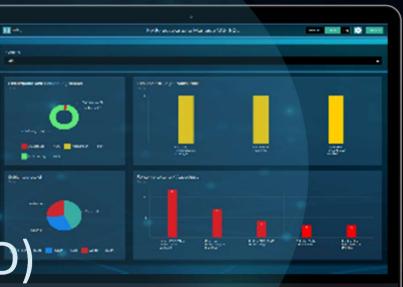

# ANY DEVICE – ANY TIME

The complete NeXonic IOT suite has been designed from the ground up.

This makes it possible to see the same data on all devices. Whether on a mobile phone or large scoreboards.

Ne

### All Data at your Fingertips NeXonic as Web Based Tool

During meetings, on the shop floor or on the go. With active notifications, no information escapes!

By using tablets in production, it is possible to get a cost-effective alternative to conventional input devices. Every modern tablet is suitable and has no limits in terms of usability and comfort.