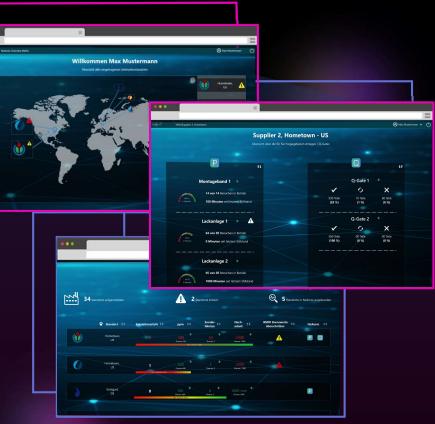

# Strategy decision with connected vision

Self Service Platform for standardized, comparable & flexibly configurable Design and Distribution of strategically relevant company figures

# Access different data sources

four:

i o n s

# Early warning system, overview & escalation from supplier to customer

four: