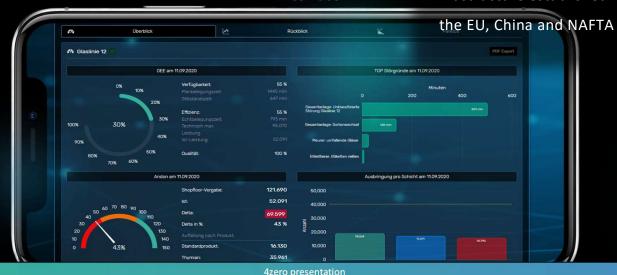

# ANY DEVICE – ANY TIME

The complete NeXonic IOT suite has been designed from the ground up.

This makes it possible to see the same data on all devices. Whether on a mobile phone or large scoreboards.

Ne

# SOFTWARE (CLOUD + FRONTEND)

**4zero presentation** 

# NeXonic – Performance

Real-time generation of relevant key figures for active control of production (e.g. OEE, output quantities, processing times, fault times)

Drill-down allows targeted cause analysis for targetactual deviations

Dashboards with individual content for different roles (master, production manager, plant manager)