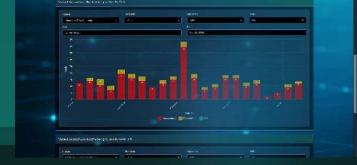

# NeXonic – Performance

Real-time generation of relevant key figures for active control of production (e.g. OEE, output quantities, processing times, fault times)

Drill-down allows targeted cause analysis for targetactual deviations

Dashboards with individual content for different roles (master, production manager, plant manager)