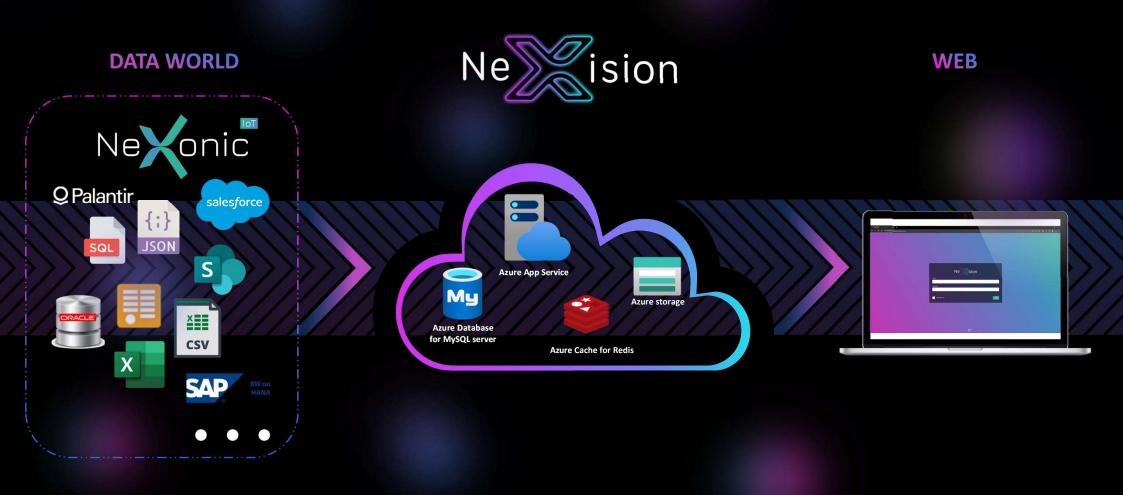

# POSSIBLE DATA CONNECTIONS P3 NEXONIC®

nic

Connect & collect data from different systems and platforms

|                 |             |                    | 4                     |                  | SQL                |                          |                     |           |
|-----------------|-------------|--------------------|-----------------------|------------------|--------------------|--------------------------|---------------------|-----------|
| Amazon Redshift | Amazon S3   | Azure Blob Storage | Azure Data Lake Store | Azure DocumentDB | Azure SQL Database | Azure SQL Data Warehouse | Azure Table Storage | Cassandra |
|                 |             | <b>I</b> ↑         | <b>P</b>              |                  |                    |                          |                     |           |
| DB2             | File System | FTP                | HDFS                  | нттр             | MongoDB            | MySQL                    | OData               | ODBC      |
|                 |             | r salesforce       |                       |                  | <b>₽</b>           |                          |                     |           |
| Oracle          | PostgreSQL  | Salesforce         | SAP BW                | SAP HANA         | SFTP               | SQL Server               | Sybase              | Teradata  |

# Access different data sources

four:

i o n s