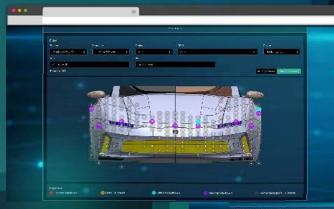

# NeXonic – Quality

Direct error mapping in the 3D model incl. classification in error images and photo documentation

Web-based analysis and evaluation tools (e.g. Pareto analyses, heat maps) allow targeted analysis of the causes of errors