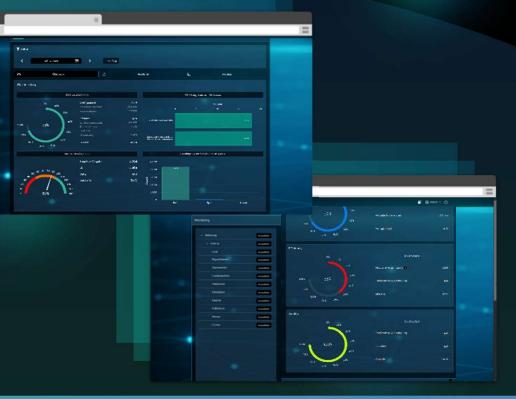

# ANY DEVICE – ANY TIME

The complete NeXonic IOT suite has been designed from the ground up.

This makes it possible to see the same data on all devices. Whether on a mobile phone or large scoreboards.

Ne

# CONNECTIVITY (IOT EDGE DEVICE)

RUT955 CERICE

What is the NeXonic IoT suite?

# SOFTWARE (CLOUD + FRONTEND)

**4zero presentation** 