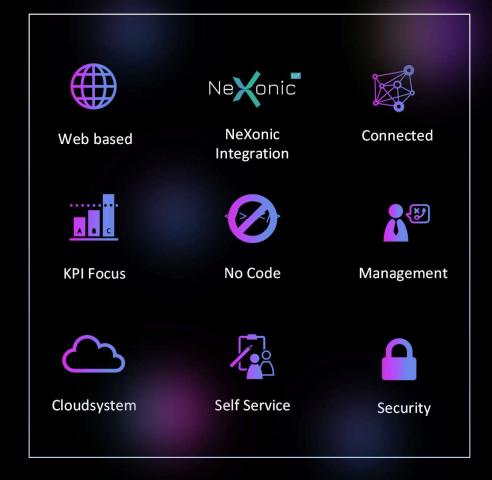

# Strategy decision with connected vision

Self Service Platform for standardized, comparable & flexibly configurable Design and Distribution of strategically relevant company figures

#### Four :: connect

**NeXision - Data Exchange made easy** 

Our self-service platform NeXision makes it possible to present strategically relevant company key figures in a standardized, comparable and flexible way and to share them with selected business partners.