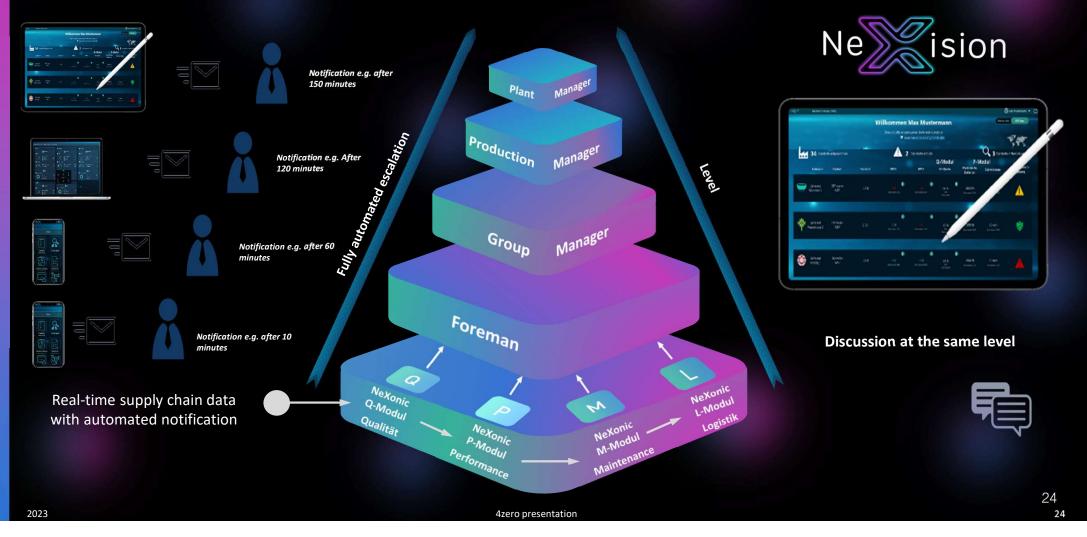

## NeXonic – Logistik

Continuous transparency about the stocks of individual components and clusters. Showing minimum quantities and ranges

Automatic **escalation / workflow** support when inventory quantities are exceeded

Web-based analysis and evaluation tools (e.g. Pareto analyses, SWET monitoring, etc.) allow **targeted analysis of logistical problems**.

### All Data at your Fingertips NeXonic as Web Based Tool

During meetings, on the shop floor or on the go. With active notifications, no information escapes!

By using tablets in production, it is possible to get a cost-effective alternative to conventional input devices. Every modern tablet is suitable and has no limits in terms of usability and comfort.

# Early warning system, overview & escalation from supplier to customer

four: