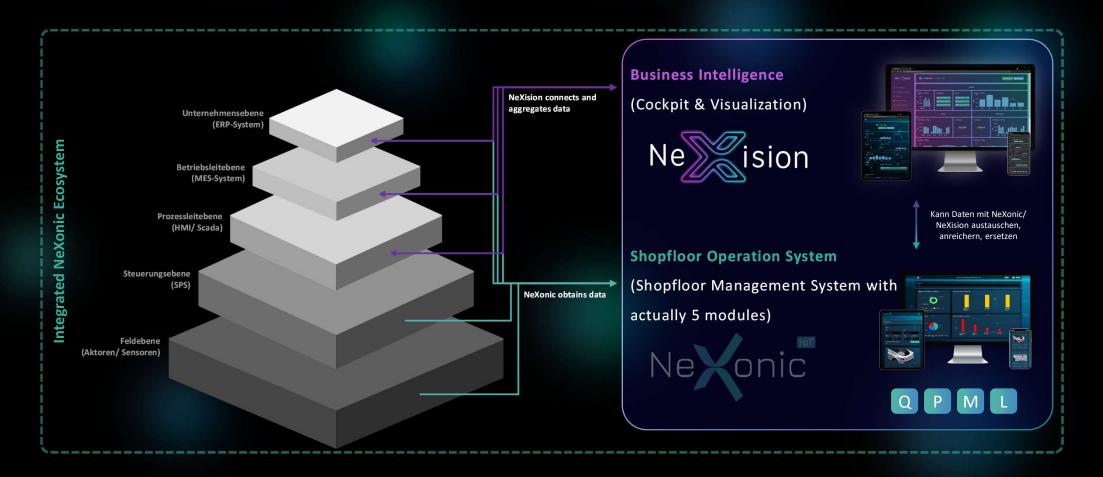

## **Overview NeXonic & NeXision**

**Connecting Shopfloor & Business Intelligence** 

# NEXISION

NXO - Aggregation across the value chain. Display of the current production and quality status of one or more sites.

Data sharing and control is in the care of the respective site managers.

Flexible integration of NeXonic independent key figures (e.g. special trips, disease rate) for the complete consideration of a location.

# Strategy decision with connected vision

Self Service Platform for standardized, comparable & flexibly configurable Design and Distribution of strategically relevant company figures