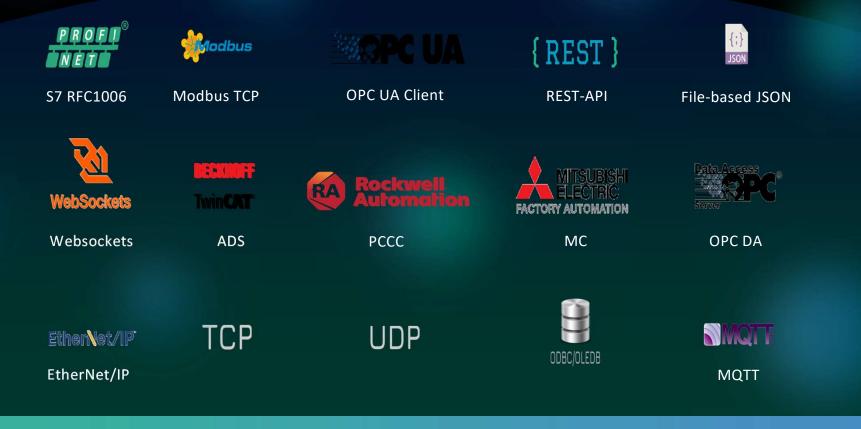

# Machine Interfaces (selection)

nic

**Different Interfaces and Providers** 

# POSSIBLE DATA CONNECTIONS P3 NEXONIC®

nic

Connect & collect data from different systems and platforms

|                 |             |                    | 4                     |                  | SQL                |                          |                     |           |
|-----------------|-------------|--------------------|-----------------------|------------------|--------------------|--------------------------|---------------------|-----------|
| Amazon Redshift | Amazon S3   | Azure Blob Storage | Azure Data Lake Store | Azure DocumentDB | Azure SQL Database | Azure SQL Data Warehouse | Azure Table Storage | Cassandra |
|                 |             | <b>I</b> ↑         | <b>P</b>              |                  |                    |                          |                     |           |
| DB2             | File System | FTP                | HDFS                  | нттр             | MongoDB            | MySQL                    | OData               | ODBC      |
|                 |             | r salesforce       |                       |                  | <b>₽</b>           |                          |                     |           |
| Oracle          | PostgreSQL  | Salesforce         | SAP BW                | SAP HANA         | SFTP               | SQL Server               | Sybase              | Teradata  |