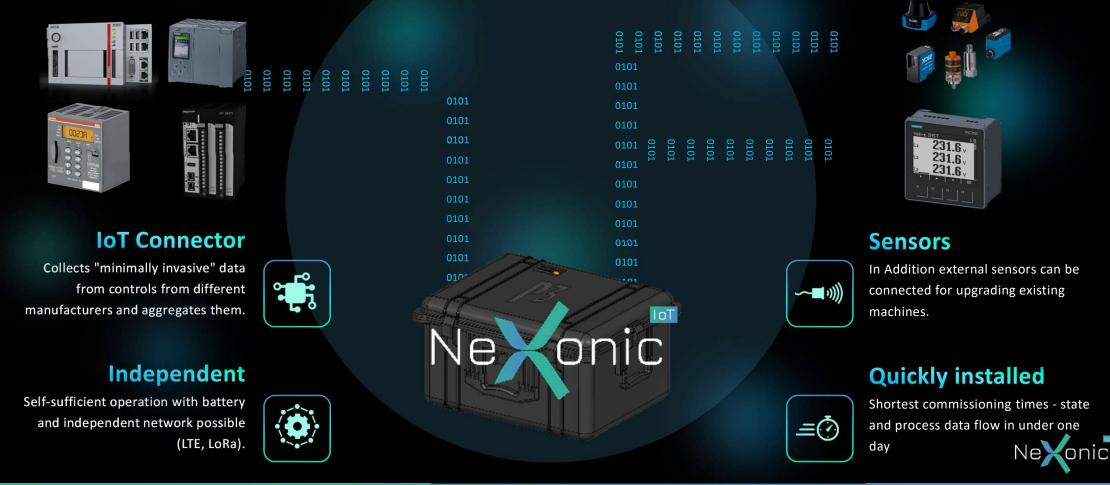

# CONNECTIVITY (IOT EDGE DEVICE)

RUT955 CERICE

What is the NeXonic IoT suite?

#### PERFORMANCE

Real-time information from production and active control from machines with our iot connector and sensors

Transparency of critical inventory, demand forecasting & capacity planning