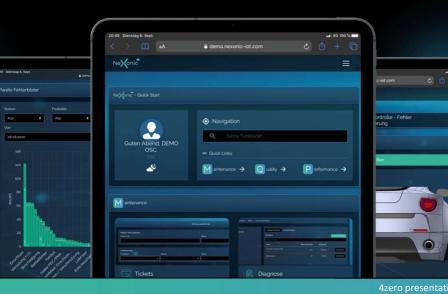

# ANY DEVICE – ANY TIME

The complete NeXonic IOT suite has been designed from the ground up.

This makes it possible to see the same data on all devices. Whether on a mobile phone or large scoreboards.

Ne

### All Data at your Fingertips NeXonic as Web Based Tool

During meetings, on the shop floor or on the go. With active notifications, no information escapes!

By using tablets in production, it is possible to get a cost-effective alternative to conventional input devices. Every modern tablet is suitable and has no limits in terms of usability and comfort.