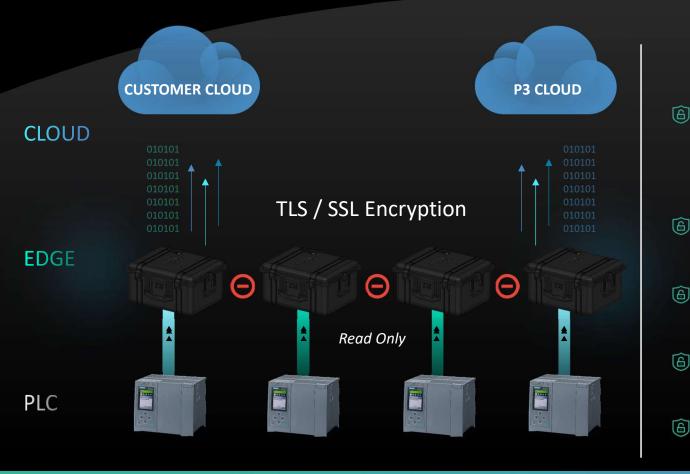

#### **CYBERSECURITY**

- Application can be hosted as follows
  In House Servers/on-premise cloud or Customerseparated Azure Kubernetes Cluster
   operated by P3
- TLS-encrypted communication between hardware and cloud
  - SSL encryption when accessing web applications (only via https with valid base64 certificates)
- Hardware already largely implemented according to the IEC 62443 (cybersecurity for I4.0 applications) standard. No write access to the PLC, read only, without access to the production network.