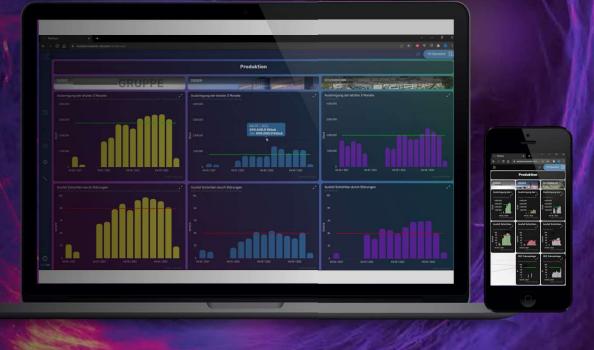

# NeXonic – Performance

Real-time generation of relevant key figures for active control of production (e.g. OEE, output quantities, processing times, fault times)

Drill-down allows targeted cause analysis for targetactual deviations

Dashboards with individual content for different roles (master, production manager, plant manager)

## All data at your fingertips

### **ANY DEVICE - ANY COLOUR - ANY TIME**

4zero presentation