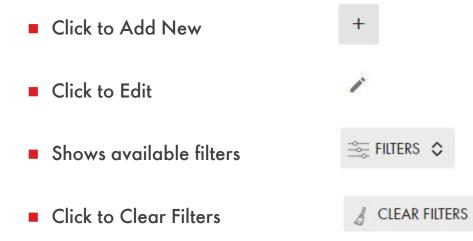

#### Notes:

- DSM can view the dashboard to see all the KPI calculations.
- In the New, Dashboard users can view both Pipeline Performance and Actual Sales.
- DSM can filter based on branch, DSR, LoB and Tier.

### Notes:

 DSM can place the mouse over on the name of a KPI, the user can view the formulas for a particular KPI.

| -∲ <sup>iSteer</sup><br>Sales Chanı | nel <   |                            |                                 | Welcome To iSteer Sales Channel    | C                                                                                   |
|-------------------------------------|---------|----------------------------|---------------------------------|------------------------------------|-------------------------------------------------------------------------------------|
| Masters                             | ~       |                            |                                 | Size                               | 0 # ^                                                                               |
| Distributor                         |         | No data to display.        | No data to display.             | Stage 🗷                            | Top Sectors                                                                         |
| Branches                            |         |                            |                                 |                                    |                                                                                     |
| Brands                              |         |                            |                                 |                                    |                                                                                     |
| Products                            |         | Top Brands Volume Growth + | Top DSRs Volume Growth +        |                                    |                                                                                     |
| User Manageme                       | ent     |                            |                                 |                                    |                                                                                     |
| User Accounts                       |         |                            |                                 |                                    |                                                                                     |
| Document Type                       |         | No data to display.        | No data to display.             | Hot Opportunities                  | Top DSRs                                                                            |
| 📰 Data                              | >       |                            |                                 | Customer DSR EOD Volume (KL) Stage | Delivered Volume (K1) Open Volume (K1)<br>DSR All Premium All Premium               |
| <b>¶</b> Campaign                   | >       |                            |                                 | No data to display.                | Shell O O O                                                                         |
| Reports                             | >       | CPT 🖸 Mont 🕶 May 💌         | Top Customers                   |                                    |                                                                                     |
| 嶜 Coaching Modul                    | le >    |                            | Customer DSR Sector Volume (K1) |                                    |                                                                                     |
| 🖹 Champions Club                    | ,       |                            | No data to display.             |                                    |                                                                                     |
| Marketing Mater                     | rials > | Throughput<br>0 KL         |                                 | Time Split Hunt /                  | Cycle Time                                                                          |
| Terms & Condition                   | ons     |                            |                                 | Farm No data to display            | Activate Windows<br>Go <mark>10 Days</mark> gs to activate <mark>9, Days</mark> ys. |
| How to Use                          |         |                            |                                 |                                    | Suspect Negotiate Order                                                             |
| <b>A</b> Help                       |         |                            |                                 |                                    | ¥                                                                                   |

#### Notes:

- DSM can click the arrow and the page is redirected to the particular report of the page.
- E.g. If the user click the arrow next to Pipeline Size, the page redirects to the Pipeline Dashboard.
- Drill-through is also available for following KPI's Pipeline Gap, Top 5, Stage, Top Sectors, Sell out by brand, Sell out by sectors, and CPT.

- If the user select a filter on the main dashboard, the system will apply that filter to all report pages.
- Based on user role, filters may vary.
- The smart filter will be available until the user clear the filters.
- E.g. If the user select a branch as the main branch, The data will be displayed for the Main Branch in Reports wherever the branch filter is available.