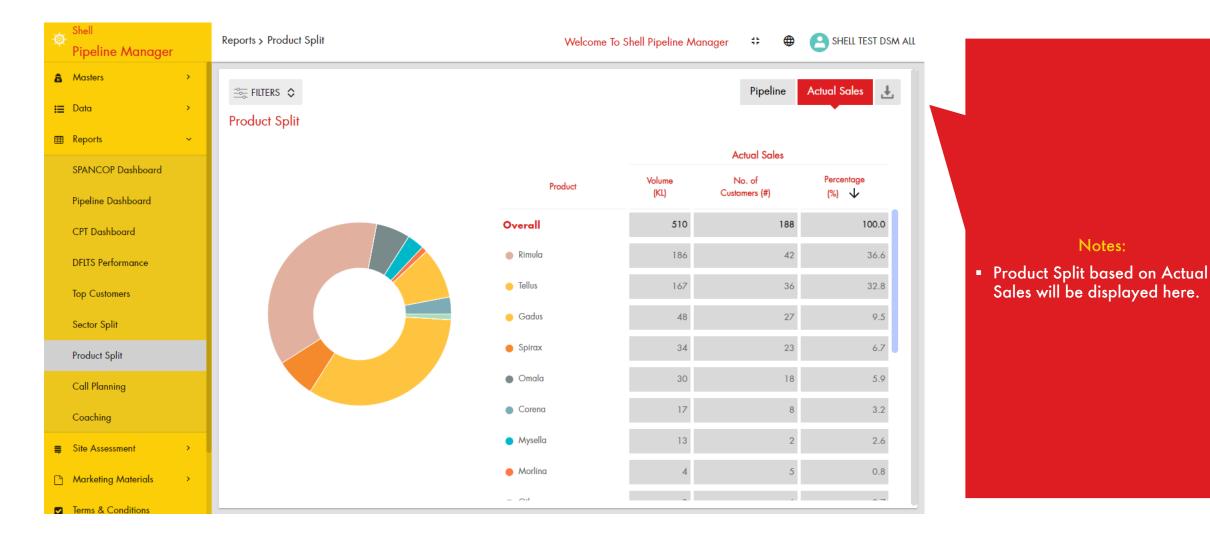

#### Notes:

- DSM can view the dashboard to see all the KPI calculations.
- In the New, Dashboard users can view both Pipeline Performance and Actual Sales.
- DSM can filter based on branch, DSR, LoB and Tier.

### Notes:

 DSM can place the mouse over on the name of a KPI, the user can view the formulas for a particular KPI.

| -∲ <sup>iSteer</sup><br>Sales Chanı | nel <   |                            |                                 | Welcome To iSteer Sales Channel    | C                                                                                   |
|-------------------------------------|---------|----------------------------|---------------------------------|------------------------------------|-------------------------------------------------------------------------------------|
| Masters                             | ~       |                            |                                 | Size                               | 0 # ^                                                                               |
| Distributor                         |         | No data to display.        | No data to display.             | Stage 🗷                            | Top Sectors                                                                         |
| Branches                            |         |                            |                                 |                                    |                                                                                     |
| Brands                              |         |                            |                                 |                                    |                                                                                     |
| Products                            |         | Top Brands Volume Growth + | Top DSRs Volume Growth +        |                                    |                                                                                     |
| User Manageme                       | ent     |                            |                                 |                                    |                                                                                     |
| User Accounts                       |         |                            |                                 |                                    |                                                                                     |
| Document Type                       |         | No data to display.        | No data to display.             | Hot Opportunities                  | Top DSRs                                                                            |
| 📰 Data                              | >       |                            |                                 | Customer DSR EOD Volume (KL) Stage | Delivered Volume (K1) Open Volume (K1)<br>DSR All Premium All Premium               |
| <b>¶</b> Campaign                   | >       |                            |                                 | No data to display.                | Shell O O O                                                                         |
| Reports                             | >       | CPT 🖸 Mont 🕶 May 💌         | Top Customers                   |                                    |                                                                                     |
| 嶜 Coaching Modul                    | le >    |                            | Customer DSR Sector Volume (K1) |                                    |                                                                                     |
| 🖹 Champions Club                    | ,       |                            | No data to display.             |                                    |                                                                                     |
| Marketing Mater                     | rials > | Throughput<br>0 KL         |                                 | Time Split Hunt /                  | Cycle Time                                                                          |
| Terms & Condition                   | ons     |                            |                                 | Farm No data to display            | Activate Windows<br>Go <mark>10 Days</mark> gs to activate <mark>9, Days</mark> ys. |
| How to Use                          |         |                            |                                 |                                    | Suspect Negotiate Order                                                             |
| <b>A</b> Help                       |         |                            |                                 |                                    | ¥                                                                                   |