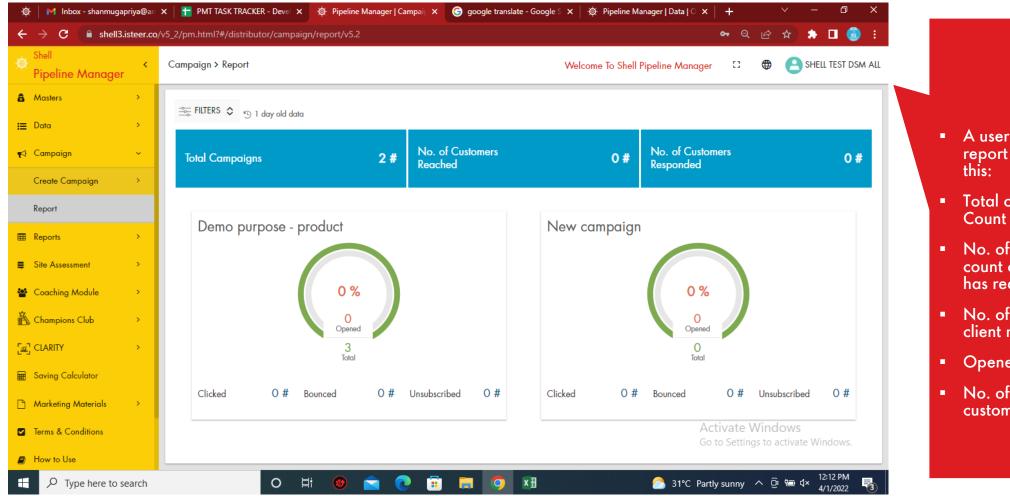

|                          |                                                                                                                        |
|                                                                |   |                                    |                                             |                          |                                                                                                                        |
|                                                                |   |                                    |                                             |                          |                                                                                                                        |





- Opened -> Mail open count
- No. of clicked count -> which customers Mark as read.

# **Campaign: Create Campaign - SMS**

| Pipeline Manager      | Campaign > Create Campaign > SMS |                                          | Welcome To She | ell Pipeline Manager 💠 | • 2 | SHELL TEST DSM ALL   |                                                               |
|-----------------------|----------------------------------|------------------------------------------|----------------|------------------------|-----|----------------------|---------------------------------------------------------------|
| 📢 Campaign 🗸 👻        |                                  | Template Sel                             | ect Contacts   | Send                   |     | < >                  |