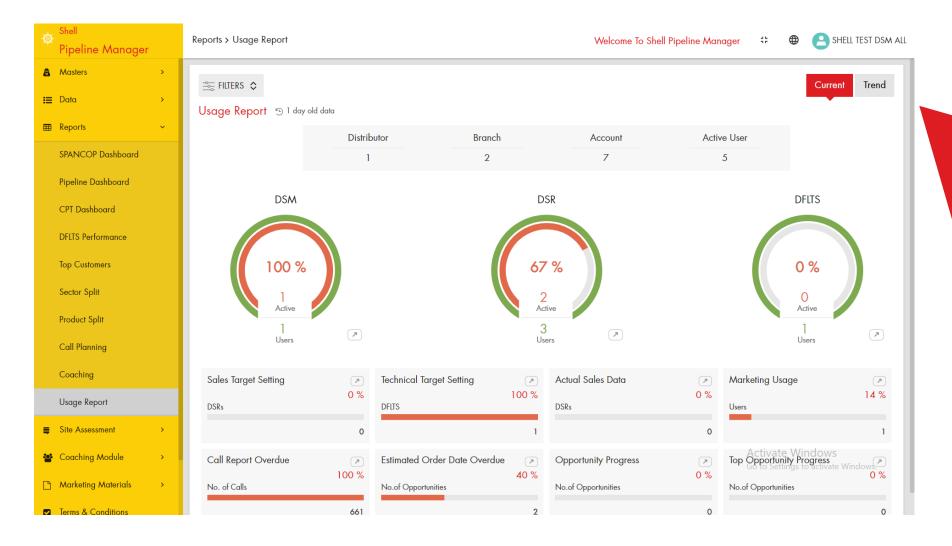

#### Notes:

- DSM can view the dashboard to see all the KPI calculations.
- In the New, Dashboard users can view both Pipeline Performance and Actual Sales.
- DSM can filter based on branch, DSR, LoB and Tier.

### Notes:

 DSM can place the mouse over on the name of a KPI, the user can view the formulas for a particular KPI.

| -∲ <sup>iSteer</sup><br>Sales Chanı | nel <   |                            |                                 | Welcome To iSteer Sales Channel    | C                                                                                   |
|-------------------------------------|---------|----------------------------|---------------------------------|------------------------------------|-------------------------------------------------------------------------------------|
| Masters                             | ~       |                            |                                 | Size                               | 0 # ^                                                                               |
| Distributor                         |         | No data to display.        | No data to display.             | Stage 🗷                            | Top Sectors                                                                         |
| Branches                            |         |                            |                                 |                                    |                                                                                     |
| Brands                              |         |                            |                                 |                                    |                                                                                     |
| Products                            |         | Top Brands Volume Growth + | Top DSRs Volume Growth +        |                                    |                                                                                     |
| User Manageme                       | ent     |                            |                                 |                                    |                                                                                     |
| User Accounts                       |         |                            |                                 |                                    |                                                                                     |
| Document Type                       |         | No data to display.        | No data to display.             | Hot Opportunities                  | Top DSRs                                                                            |
| 📰 Data                              | >       |                            |                                 | Customer DSR EOD Volume (KL) Stage | Delivered Volume (K1) Open Volume (K1)<br>DSR All Premium All Premium               |
| <b>¶</b> Campaign                   | >       |                            |                                 | No data to display.                | Shell O O O                                                                         |
| Reports                             | >       | CPT 🖸 Mont 🕶 May 💌         | Top Customers                   |                                    |                                                                                     |
| 嶜 Coaching Modul                    | le >    |                            | Customer DSR Sector Volume (K1) |                                    |                                                                                     |
| 🖹 Champions Club                    | ,       |                            | No data to display.             |                                    |                                                                                     |
| Marketing Mater                     | rials > | Throughput<br>0 KL         |                                 | Time Split Hunt /                  | Cycle Time                                                                          |
| Terms & Condition                   | ons     |                            |                                 | Farm No data to display            | Activate Windows<br>Go <mark>10 Days</mark> gs to activate <mark>9, Days</mark> ys. |
| How to Use                          |         |                            |                                 |                                    | Suspect Negotiate Order                                                             |
| <b>A</b> Help                       |         |                            |                                 |                                    | ¥                                                                                   |