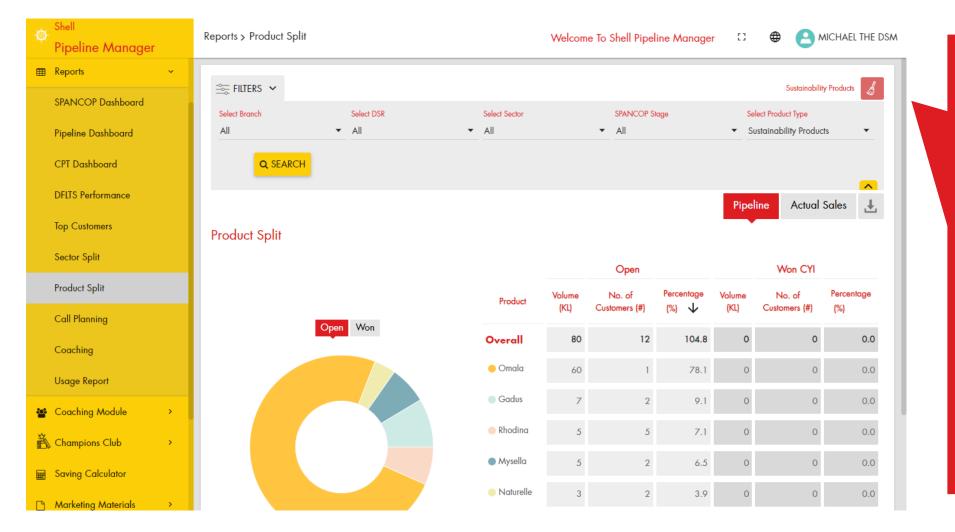

|                        |                     | Chemicals             |                       | 2                | 0                    |

#### Notes: Filter the Nature Base Solution in both Pipeline and Actual sales to see the customer count of the sector in NBS.

# **Reports : Product Split - Pipeline**



- Product Split contains reports containing information about the volume of each product.
- DSM can see the sector report through the Pie chart view.
- Users can see Product split for Pipeline and actual sales.
- DSM can also use filters to see the Branch, DSR, Sector, and SPANCOP level sector reports.
- Users can download sector split in Excel and PDF format by using the download symbol.

## **Reports : Product Split - Actual Sales**



## **Reports : Product Split - Actual Sales**





## **Reports : Product Split - Actual Sales**

| Shell                 | Reports > Product Split |                   | Welcor                                | me To Shell Pipeline Manage | er [] 🌐 🤗 MICHJ                                                    | AEL THE C |
|-----------------------|-------------------------|-------------------|---------------------------------------|-----------------------------|--------------------------------------------------------------------|-----------|
| Pipeline Manager      |                         |                   |                                       |                             |                                                                    |           |
| ■ Reports ~           | argent filters ∽        |                   |