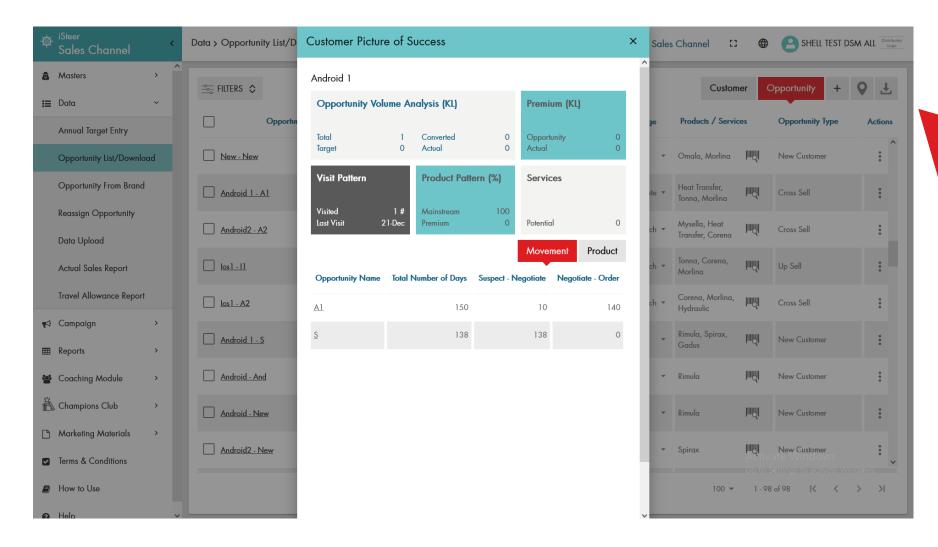

#### Notes:

- DSM can create an opportunity by clicking the add icon for "New Customer and New Opportunity". From an existing Customer, they have to assign the opportunity to a DSR.
- DSM and DSR can add multiple opportunities to a single customer.
- Group Icon mentioned as the opportunity to have a parent opportunity.

- DSM can view, edit ,add the Products, Services, Documents, Keynotes, Reminders of the opportunities.
- DSM can also delete the opportunities.
- A DSM can add POPSA to the customer and assign it to a DSR.