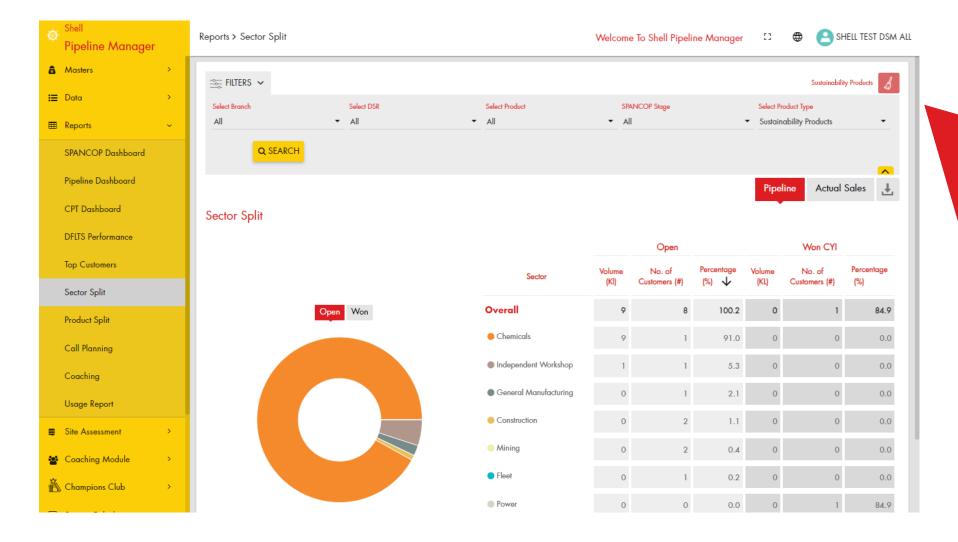

| Distributor's Call Report    |                        |              | Reseller - Industry        |             | 3                 | 3                       | 4.5                 |
| DFLTS Performance            |                        |              | Chemicals                  |             | 3                 | 3                       | 4.3                 |
|                              |                        |              | Local Marine               |             | 2                 | 2                       | 12                  |

#### Notes:

- Sector Split based on Actual sales will be displayed here.
- Filter the Product Type as Sustainability Products, to view the Sustainability sector report in Actual sales.

64

## **Reports : Sector Split – Sustainability Product**



- The Sustainability Products will be shown in Sector split.
- Filter the Product Type as Sustainability Products, to view the Sustainability sector report.

## **Reports : Sector Split - NBS**

| Pipeline Manager      | Reports > Sector Split |                     |                       | Welcome To Shell Pipe | line Manager 🛛 🖸 | SHELL TEST DSM /     |
|-----------------------|------------------------|---------------------|-----------------------|-----------------------|------------------|----------------------|
| 着 Masters >           | ≝ FILTERS ✓            |                     |                       |                       |                  | Nature Base Solution |
| 🗮 Data >              | Select Branch          | Select DSR          | Select Product        | SPANCOP Stage