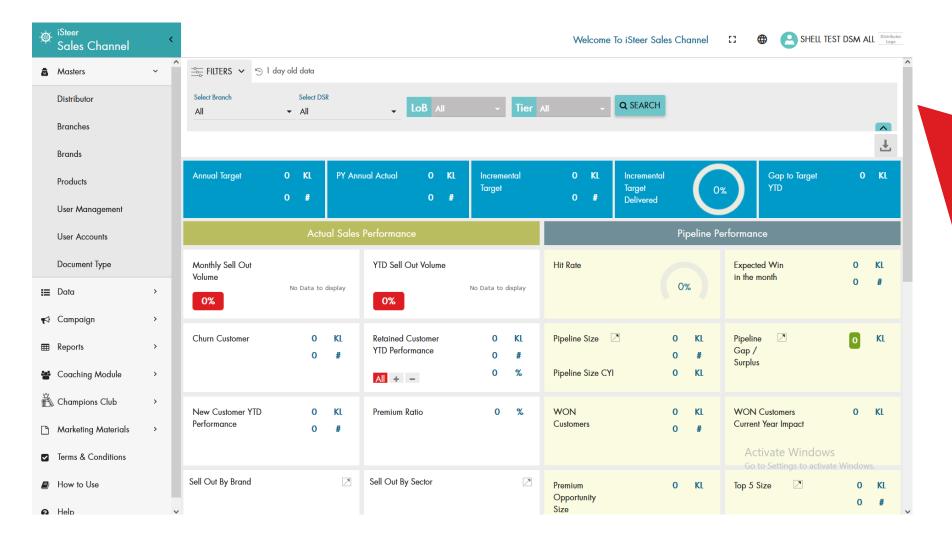

- If the user select a filter on the main dashboard, the system will apply that filter to all report pages.
- Based on user role, filters may vary.
- The smart filter will be available until the user clear the filters.
- E.g. If the user select a branch as the main branch, The data will be displayed for the Main Branch in Reports wherever the branch filter is available.