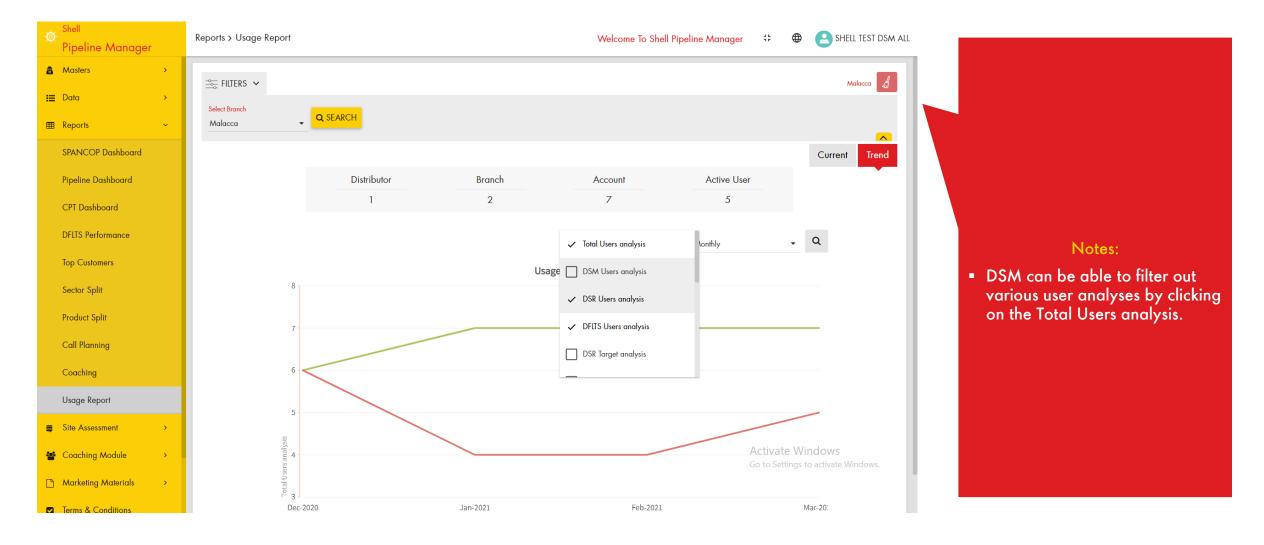

|

- DSM can view "Work with Call" reports here.
- A user can use a filter to view Branch, DSR, and Date wise data.
- User can download reports in Excel and PDF format using the download symbol.

#### **Masters : Usage Report - Current**



- DSM can track the usage of the Sales ChannelTool by the DSM, DSR, DFLTS by Usage Report.
- The Usage Report provides details like last login date, Sales Target Setting, Technical Target Setting, Actual Sales Data, Marketing Usage, Call Report Overdue, Estimated order date overdue, Opportunity progress, and Top opportunity Progress.
- By clicking an arrow button the user can be able to see a detailed view of the menu.
- The YTD, MTD and WTD is available in the filter

## **Reports : Usage Report - Trend**



## **Reports: Usage Report - Trend**



#### Site Assessment - Site Assessment Report

| Shell                  | Site Ass    | essment > 9 | Site Assessment Rep | ort             | Wolcomo To S        | shell Pipeline Manager   | cz 🌐 🌈        | SHELL TEST DSM      |
|------------------------|-------------|-------------|---------------------|-----------------|---------------------|--------------------------|---------------|---------------------|
| Pipeline Manager       | 0110 7 100  |             |                     |                 | Welcome to 3        | men ripenne Manager      | ., 🖉 🕻        |                     |
| Masters                | ≻<br>≝≂ Fil | .TERS 🗸     |                     |                 |                     |                          |               | 🔏 CLEAR FILTERS     |
| <b>⊒</b> Data