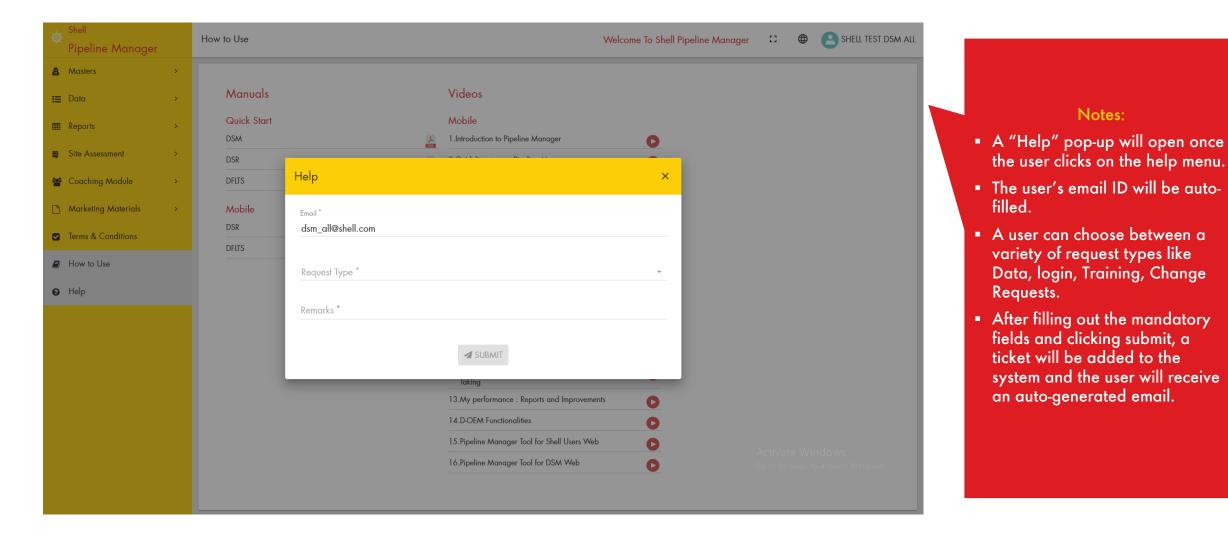

|                  | 14.D-OEM Functionalities                                     | 0                               |               |                                 |
|                       |   |             |                  | 15.Pipeline Manager Tool for Shell Users Web                 | 0                               | A stivets \A/ | indaus                          |
|                       |   |             |                  | 16.Pipeline Manager Tool for DSM Web                         | 0                               | Activate Wi   | INCIOWS<br>to activate Windows. |

Notes:

 "How to Use" contains details like manuals of Sales Channelfor both the Web and Mobile app

 Users can get a Quick start for the Web and Mobile in PDF

in PDF and Videos.

format.

#### Help