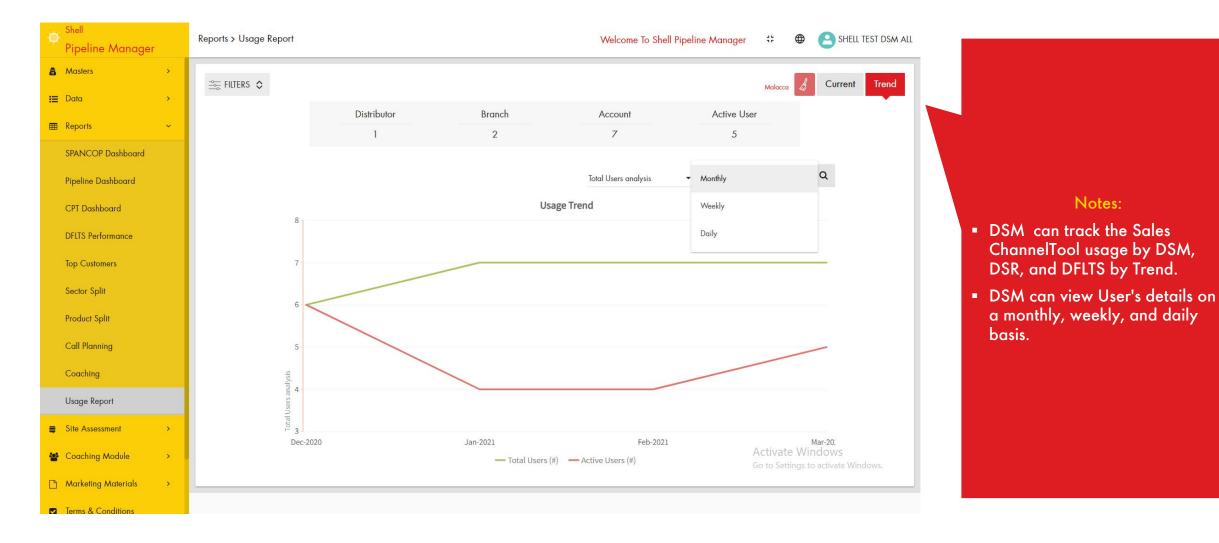

| ICAM                            |

- DSM can view "Work with Call" reports here.
- A user can use a filter to view Branch, DSR, and Date wise data.
- User can download reports in Excel and PDF format using the download symbol.

#### **Masters : Usage Report - Current**



- DSM can track the usage of the Sales ChannelTool by the DSM, DSR, DFLTS by Usage Report.
- The Usage Report provides details like last login date, Sales Target Setting, Technical Target Setting, Actual Sales Data, Marketing Usage, Call Report Overdue, Estimated order date overdue, Opportunity progress, and Top opportunity Progress.
- By clicking an arrow button the user can be able to see a detailed view of the menu.
- The YTD, MTD and WTD is available in the filter

## **Reports : Usage Report - Trend**



## **Reports: Usage Report - Trend**



#### Site Assessment - Site Assessment Report

| Shell                  | Site Ass    | essment > 9 | Site Assessment Rep | ort             | Wolcomo To S        | shell Pipeline Manager   | cz 🌐 🌈        | SHELL TEST DSM      |
|------------------------|-------------|-------------|---------------------|-----------------|---------------------|--------------------------|---------------|---------------------|
| Pipeline Manager       | 0110 7 100  |             |                     |                 | Welcome to 3        | men ripenne Manager      | ., 🖉 🕻        |                     |
| Masters                | ≻<br>≝≂ Fil | .TERS 🗸     |                     |                 |                     |                          |               | 🔏 CLE