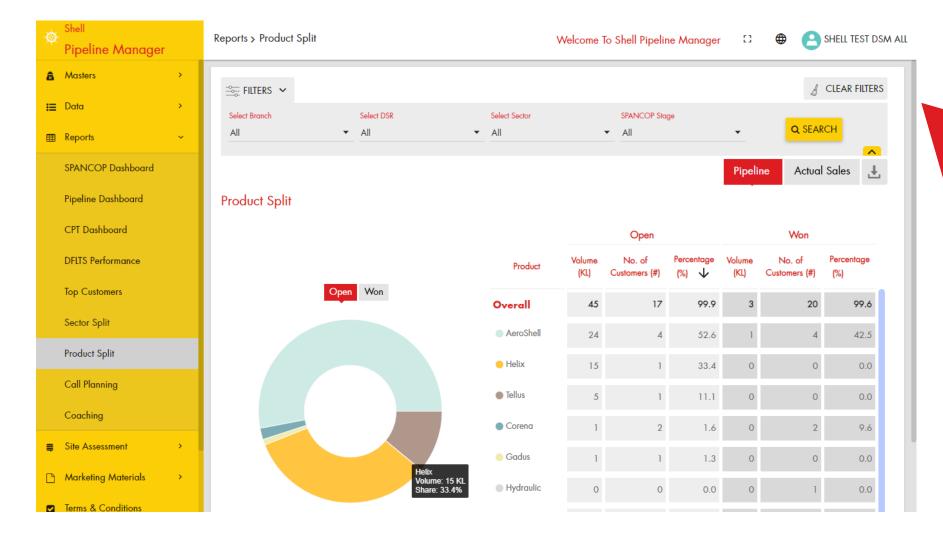

|                        |                     | General Manufacturing |                       |                  |                      |
| ■ Site Assessment >   |                        | No data to display. | General Manufacturing |                       | 1                | 0                    |
| 😵 Coaching Module 🔷 👌 |                        |                     | Construction          |                       | 2                | 0                    |
|                       |                        |                     | Chemicals             |                       | 2                | 0                    |

#### Notes: Filter the Nature Base Solution in both Pipeline and Actual sales to see the customer count of the sector in NBS.

# **Reports : Product Split - Pipeline**



- Product Split contains reports containing information about the volume of each product.
- DSM can see the sector report through the Pie chart view.
- Users can see Product split for Pipeline and actual sales.
- DSM can also use filters to see the Branch, DSR, Sector, and SPANCOP level sector reports.
- Users can download sector split in Excel and PDF format by using the download symbol.

## **Reports : Product Split - Actual Sales**



## **Reports : Product Split - Actual Sales**





## **Reports : Product Split - Actual Sales**

| Shell                 | Reports > Product Split |                   | Welcor                                | me To Shell Pipeline Manage | er [] 🌐 🤗 MICHJ                                                    | AEL THE C |
|-----------------------|----------