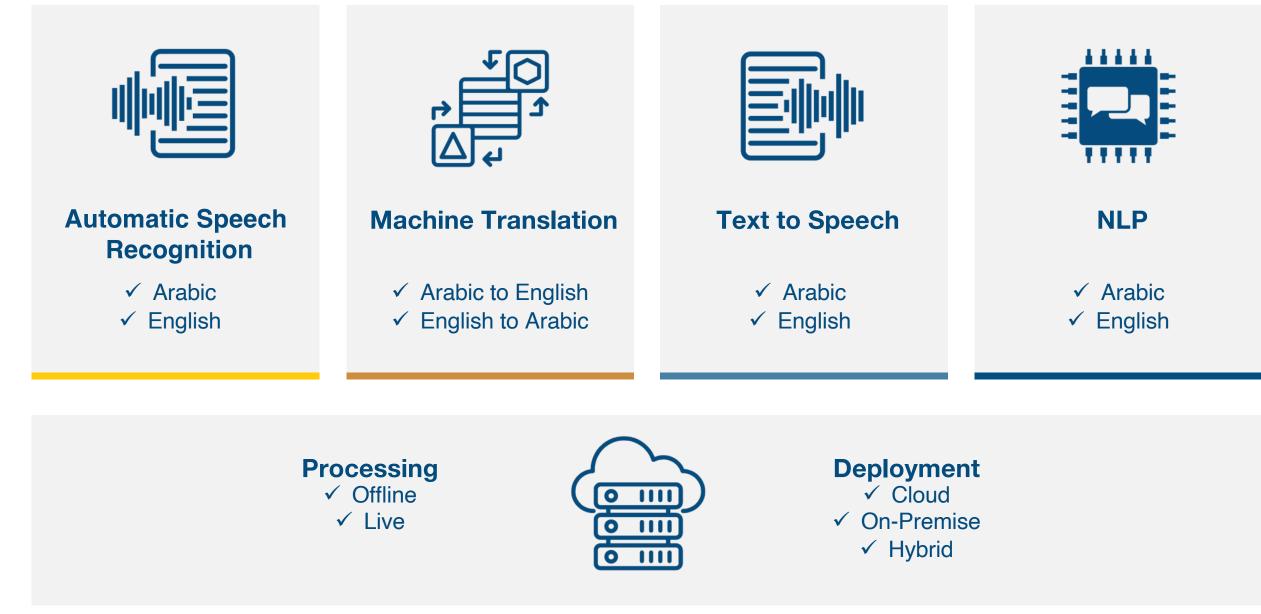

### Arabic Language Technology Solutions

Kanari Al provides speech technology solutions for Modern Standard Arabic and **Dialectal Arabic** 

- Automatic Speech Recognition
- ✓ Machine Translation
- ✓ Text to Speech
- ✓ Natural Language Processing (NLP)

## A COMPLETE LANGUAGE PLATFORM