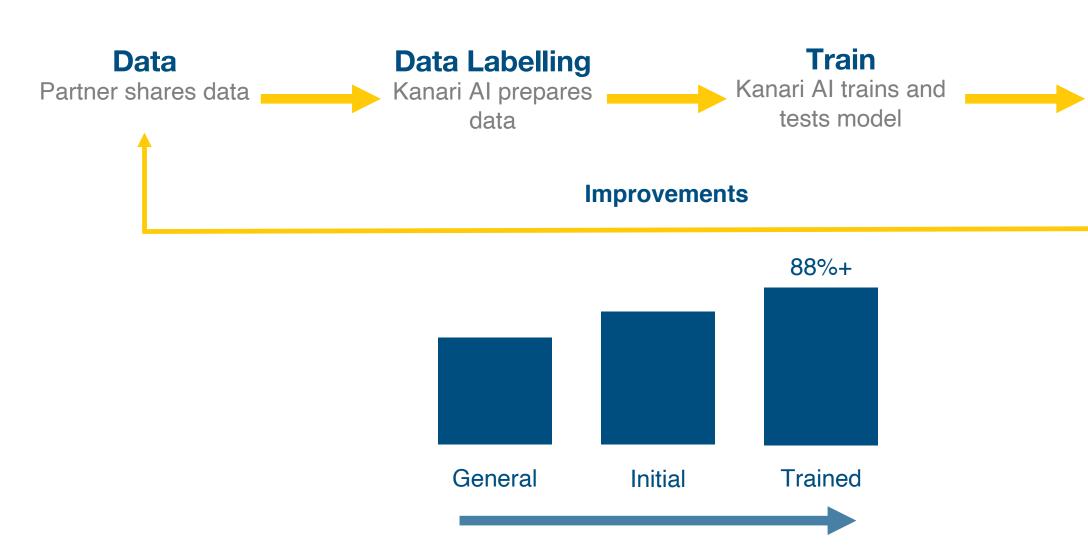

### TRAINING WORKFLOW CUSTOM SUPERVISED LEARNING

More Training

**Greater Accuracy** 