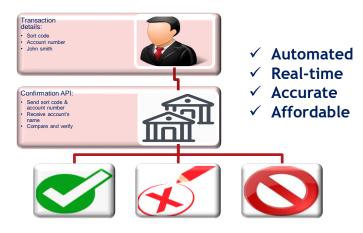

Financial Institutions must match & verify the name of intended beneficiary and account holder in real-time.

Fincom.co has the technology for immediate verification accurately, stopping the mistake or fraud, prevention of illegal and/or misdirected payments.