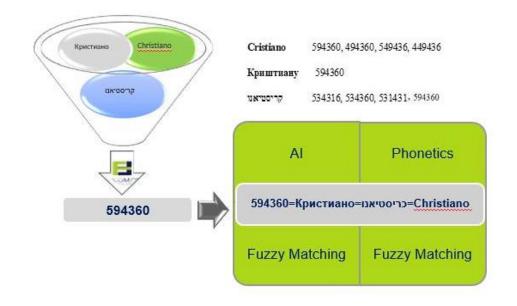

### Patented Deep-Tech Technology

Matching entries cross 33 languages, and understanding over 50 transliterations, processing unstructured Databases accurately, efficiently and effectively.

Using AI, Advanced Phonetics & Machine Learning by 48 algorithms, including proprietary distance algorithms and break-through in theoretical phonetics

#### **Phonetic Fingerprint**

A mathematical sequences of how someone **pronounces** a name rather than its spelling. The mathematical sequences function as a baseline for finding a specific individual even when the entry is misspelled, it contains a transliteration mistake, or contains any other variation.