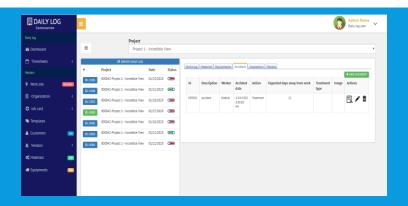

Equipment's delivery details and usage details will upload in the form for easy tracking and history is maintained.

Any incident like accidents occur in the site will upload the details in this form with respect to the worker, and detailed injured details, time, location, and treatment took. Will track the employee's absence by this.