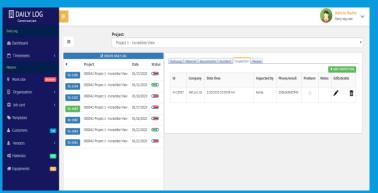

Can maintain the details of the inspection to the site is used to track the flow of work online and if any remarks are noted is very useful for the workflow and improve the project up gradation

| DAILY LOG        |                |                              |              |        |             |                              |                     |                        |             | C Admi<br>Daily-I |
|------------------|----------------|------------------------------|--------------|--------|-------------|------------------------------|---------------------|------------------------|-------------|-------------------|
|                  |                | Project                      |              |        |             |                              |                     |                        |             |                   |
| 📾 Dashboard      | =              |                              | - Incredible | New    |             |                              |                     |                        |             |                   |
|                  |                | OF CREATE DAILY LOG          |              |        |             |                              |                     |                        |             |                   |
|                  | # Project      | i -                          | Date         | Status | DailyLog Na | terial   Equipments   Accide | t Inspection People |                        |             | + 400             |
| Work site        | 00-1105 000042 | -Project 1 - Incredible View | 01/23/2020   | -      |             |                              |                     |                        |             |                   |
| Organization <   | 000042         | Project 1 - Incredible View  | 01/21/2020   |        | Id          | Employee notes               | Visitors            | Visitors notes         |             | EdR/de            |
|                  | 00-1102 000042 | Project 1 - Incredible View  | 01/28/2020   | -      | 000062      | Foundation Work              |                     | Yes, Clients came to v | 12.124      | 1                 |
| Job card <       | 000042         | Project 1 - Incredible View  | 01/27/2020   | -      |             |                              |                     |                        |             | 1                 |
| 🗣 Templates      | 00.1082 000042 | -Project 1 - Incredible View | 01/26/2020   | -      |             |                              |                     |                        |             |                   |
| 🛓 Customers 🛛 📴  | 000042         | -Project 1 - Incredible View | 01/22/2020   |        |             |                              |                     |                        |             |                   |
| 👗 Vendors 🗸      | 00/1041 000042 | -Project 1 - Incredible View | 01/22/2020   | -      |             |                              |                     |                        | •           | ASSIGN SUBS TO    |
| ot Materials     |                |                              |              |        | Id          | SubContractor                | Employees           | Hours                  | Total hours | Edit/de           |
| _                |                |                              |              |        | 1126        | Vendor3                      | 3                   | 5                      | 15          | 1                 |
| 🚚 Equipments 🛛 🛄 |                |                              |              |        |             |                              |                     |                        |             | -                 |