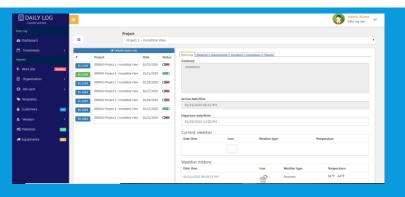

## Details of Daily log

Daily log created with specific details like project name, in charge and site location. With reference to the site location, the current weather will update automatically.so, the process can be planned accordingly.