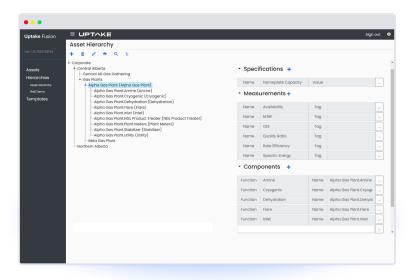

Fusion enables and accelerates the process of moving OT data from industrial assets, sites, facilities, and data centers to Microsoft Azure. Just connect it to move and store your data in the cloud, where it's automatically organized, unified, and contextualized for different users.

### **FUSION**

- · Liberate OT data and make it accessible to the right people anywhere, anytime
- · Bypass excessive "per tag" fees for moving and accessing your own data
- · Securely move, store and access data regardless of technology
- · Establish data connectivity with open API/data formats like OSIsoft