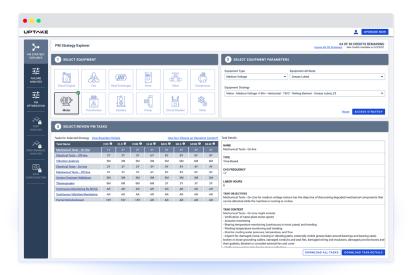

PM Strategy Explorer offers entry to Uptake's Asset Strategy Library® (ASL®), the world's largest database of industrial equipment types, failure modes, and maintenance strategies. Explore, purchase, and download equipment strategies with step-by-step instructions from the ASL®.

### **PM STRATEGY EXPLORER**

- Reduce maintenance costs by up to 20%
- Improve reliability by up to 15%
- · Achieve 75% faster return than traditional RCM programs
- Reduce technician labor hours by up to 37%