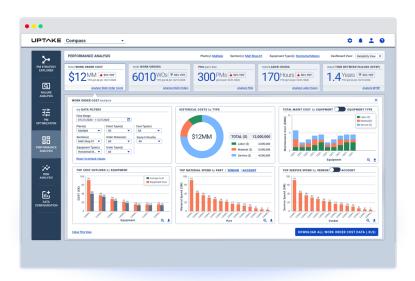

Compass analyzes the cloud-based time-series data from assets, along with transactional data, to generate data science insights that help you achieve greater machine reliability and cost savings. Compass also includes PM Strategy Explorer, with access to preventative maintenance strategies.

### **COMPASS**

- Extend the service life of machines and components
- · Optimize operations and maintenance costs
- Streamline the work request and work order processes
- · Prevent unplanned downtime with planned maintenance