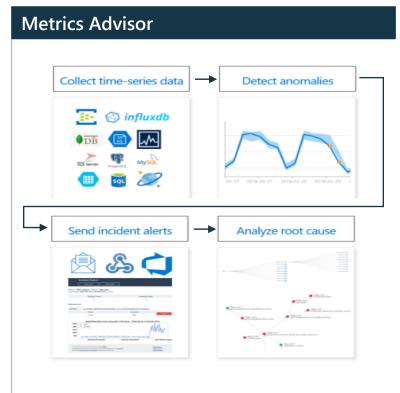

# Anomaly Detector

- Eliminate the need for labeled training data.
- Save time and stay focused on fixing problems as soon as they surface
- Fast-track your problem solving with simple setup in the Azure portal and real-time anomaly detection.

- Configure and fine-tune the anomaly detection model used on your data
- Diagnose anomalies and help with root cause analysis.