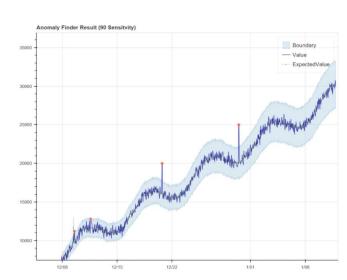

# Anomaly Detector

- Eliminate the need for labeled training data.
- Save time and stay focused on fixing problems as soon as they surface
- Fast-track your problem solving with simple setup in the Azure portal and real-time anomaly detection.

- Configure and fine-tune the anomaly detection model used on your data
- Diagnose anomalies and help with root cause analysis.