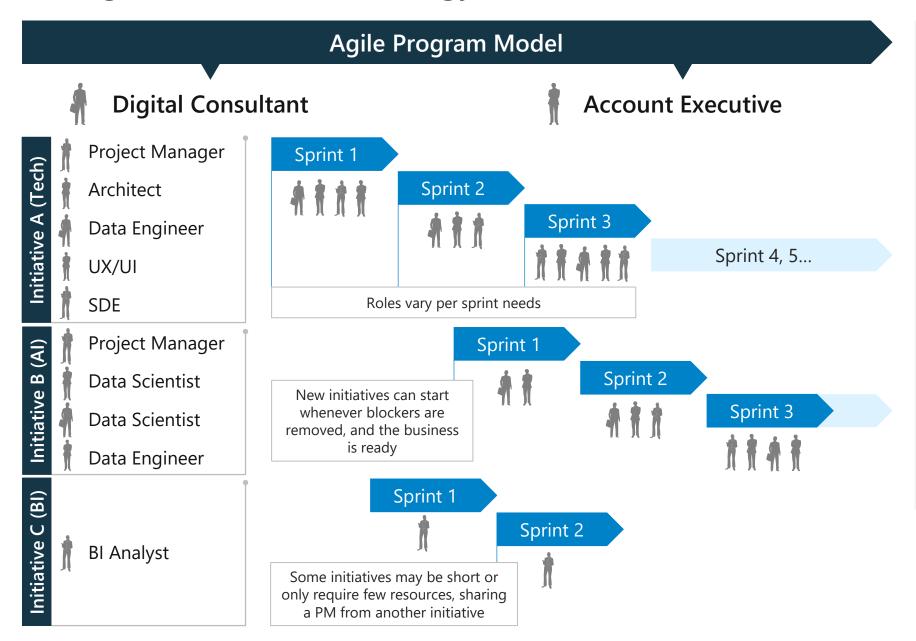

### Managed Service Methodology Model Breakdown

#### **Definitions**

**Program:** The master engagement model. AEs & DCs work with you on your long-term roadmap

Initiatives: Distinct efforts to drive a business outcome. One or many initiatives can be run at a time to tackle various IT, analysis, & business goals

**Sprints:** 2-4 weeks short term task groupings to accomplish an initiative goal. Sprints are sequential and not concurrent

Roles: Individual contributors are classified by their function on the delivery team and will vary in their permanence in the program