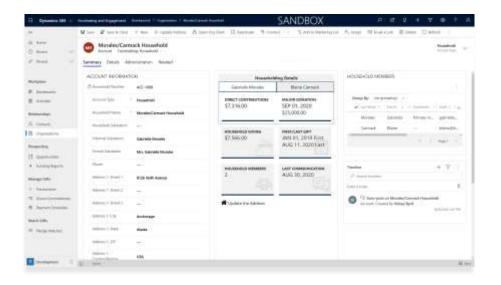

## Attract, retain, and grow donors through personalized engagement

Better understand supporters and provide targeted engagements with a comprehensive view of constituents including preferences, household information, and affiliations. Increase donor loyalty and lifetime giving by understanding and addressing funder priorities. Enable fundraisers to quickly respond to organizational and program needs.

#### Capabilities:

- Prospect and opportunity management
- Constituent research, insights, and engagement powered by LinkedIn
- Designation management
- Donation management and payment processing
- Preference, task, and activity tracking
- Event management
- Household management
- Primary and seasonal address management
- Acknowledgements
- Customizable data recovery (or customizable business intelligence), dashboards, and views
- Analytics snapshots