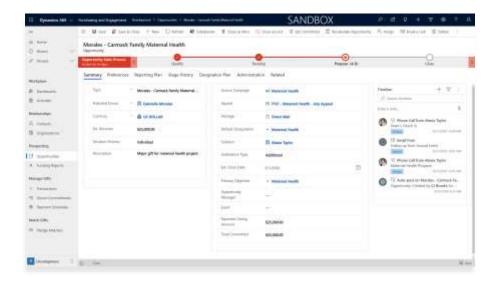

Constituent research and management

Opportunity management

**Donation management** 

Payment processing

**Event management** 

Recurring gift management

Business intelligence powered by Azure

Backed by the power of Azure and the **Common** Data Model (CDM) for Nonprofits, Fundraising and Engagement brings together data from virtually any source—Microsoft system or not into a connected digital loop of business intelligence and reporting. Built by Microsoft in conjunction with leaders throughout the nonprofit sector and technology industry, the CDM interrelates and standardizes data across all applications, into one language, so all applications built on the CDM define data the same way, ensuring organizations report on mission impact with accuracy and ease. And with the help of Microsoft Dataverse, data can securely flow throughout a nonprofit organization's technology ecosystem, finally eliminating expensive data siloes.

#### Capabilities:

- Prospect and opportunity management
- Constituent research, insights, and engagement powered by LinkedIn
- Designation management
- Donation management and payment processing
- Preference, task, and activity tracking
- Event management
- Household management
- Primary and seasonal address management
- Acknowledgements
- Customizable data recovery (or customizable business intelligence), dashboards, and views
- Analytics snapshots