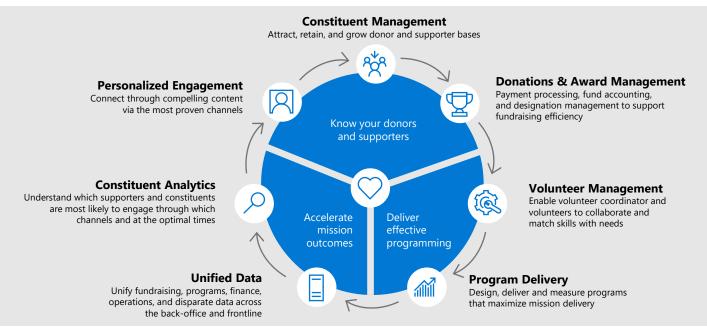

## Microsoft Cloud for Nonprofit

**Microsoft Cloud for Nonprofit** uniquely brings together trusted cloud capabilities of the Microsoft stack aligned to the most common nonprofit organizational scenarios, including constituent management, award management, fundraising, volunteer management, and program design and delivery. By aligning once disparate data sources from across the organization, nonprofits can realize the full value of their data to help accelerate mission outcomes.

This nonprofit-specific cloud accelerates time to value by unlocking the power of Microsoft Azure, Microsoft Power Platform, Microsoft 365, Microsoft Dynamics 365, and LinkedIn - all brought together by a Common Data Model (CDM) for Nonprofits and built on a platform of security and compliance.