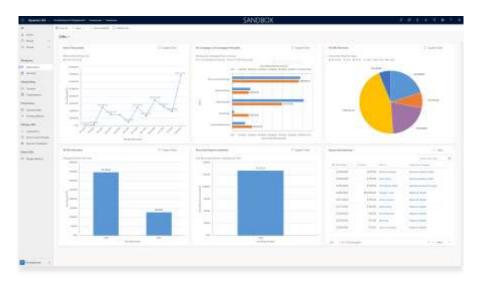

# Get an accurate, real-time view of fundraising and financial outcomes

Enable fundraisers and financial managers to benefit from common donation, revenue, and transaction management. Eliminate the need for complex fundraising and financial reconciliation by leveraging fundraising and ERP solutions built on the Microsoft Cloud that leverages the Common Data Model (CDM) for Nonprofits. Get an immediate view of donations and cash flow, gain insight into fundraising efforts, and focus dollars mid-campaign where nonprofits can have the greatest results. Nonprofits will also have a real-time view of the impact per dollar spent, so funders can understand the results of the programs and services their donations are funding.

#### **Capabilities:**

- Integrates with Microsoft ERP solutions
- General Ledger integration
- Transaction management
- Real-time gift processing
- Pre-built and customizable Power BI reports and dashboards
- · Payment gateway integrations