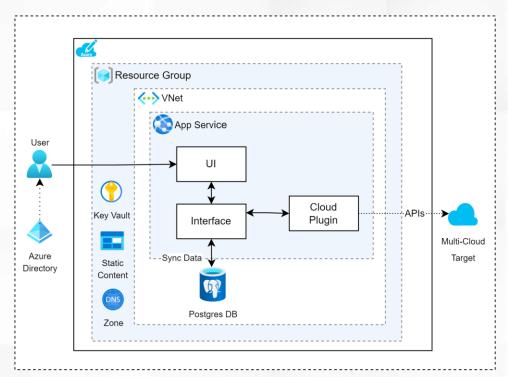

ncreased agility.

CERA provides that single platform to track multi cloud resources, compliance management and cost optimization across cloud providers.



### **CERA** Features

**Features** 

Multi cloud onboarding : Cost and Security Supports on-boarding of overview : Helps in multiple cloud platforms providing a cost sheet for like Azure & other Clouds. resources.

**User Policy Creation and** Administration : To create and monitor user policies and roles.

**Resource Health :** It helps in displaying the resource health report.

**Unified Dashboard :** A cumulative dashboard that displays the resource status.

**Reporting :** Helps in processing reports.

**RBAC** : Role based administration enabled.



### (CERA) Cloud Enablement And Risk Assessment

## <u> CERA – Architecture</u>



# Future Roadmap

Improve charts to represent data analytics Setup onboarding process based on customer business model

Perform UX enhancements to improve look and feel Configure custom policies and role-based access privileges

Extend notifications with comprehensive information Gather data regarding resource health and provide representation

Quadrant Resource 4034 148th Ave NE, Suite K1C1 Redmond , WA 98052 Email : partnernetwork @quadrantresource.com Website : www.quadrantresource.com