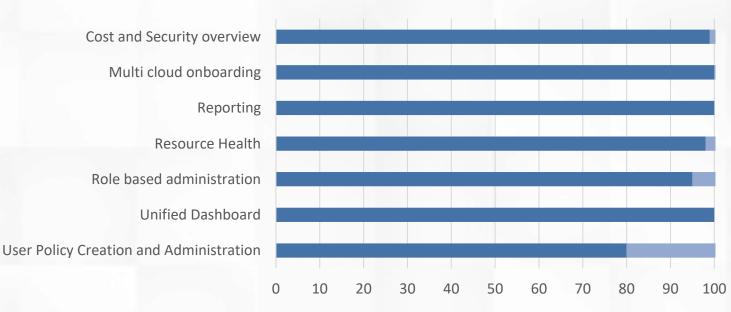

### **CERA** Features

**Features** 

Multi cloud onboarding : Cost and Security Supports on-boarding of overview : Helps in multiple cloud platforms providing a cost sheet for like Azure & other Clouds. resources.

**User Policy Creation and** Administration : To create and monitor user policies and roles.

**Resource Health :** It helps in displaying the resource health report.

**Unified Dashboard :** A cumulative dashboard that displays the resource status.

**Reporting :** Helps in processing reports.

**RBAC** : Role based administration enabled.