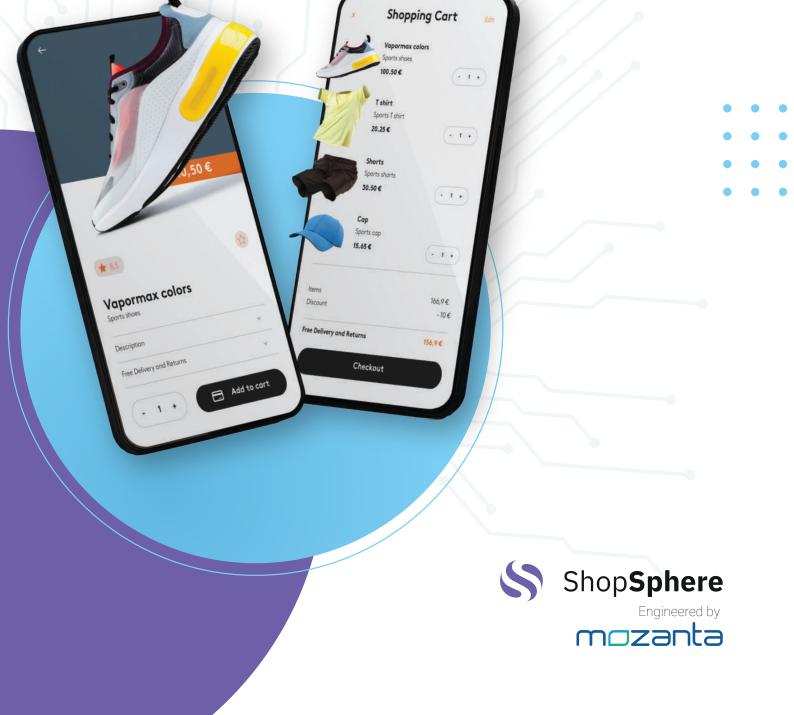

#### The AI-powered eCommerce solution

ShopSphere is the eCommerce solution stack built for retailers to bring innovation and growth into their business.

Engineered by Mozanta, the eCommerce expert with years of industry expertise and technical know-how. ShopSphere is a futuristic solution stack built for eCommerce businesses.

## Build your future shops with ShopSphere solution stack

Accelerate the digital transformation of your online business with the ShopSphere solution pack that comes with advanced scaling capabilities and pre-built components