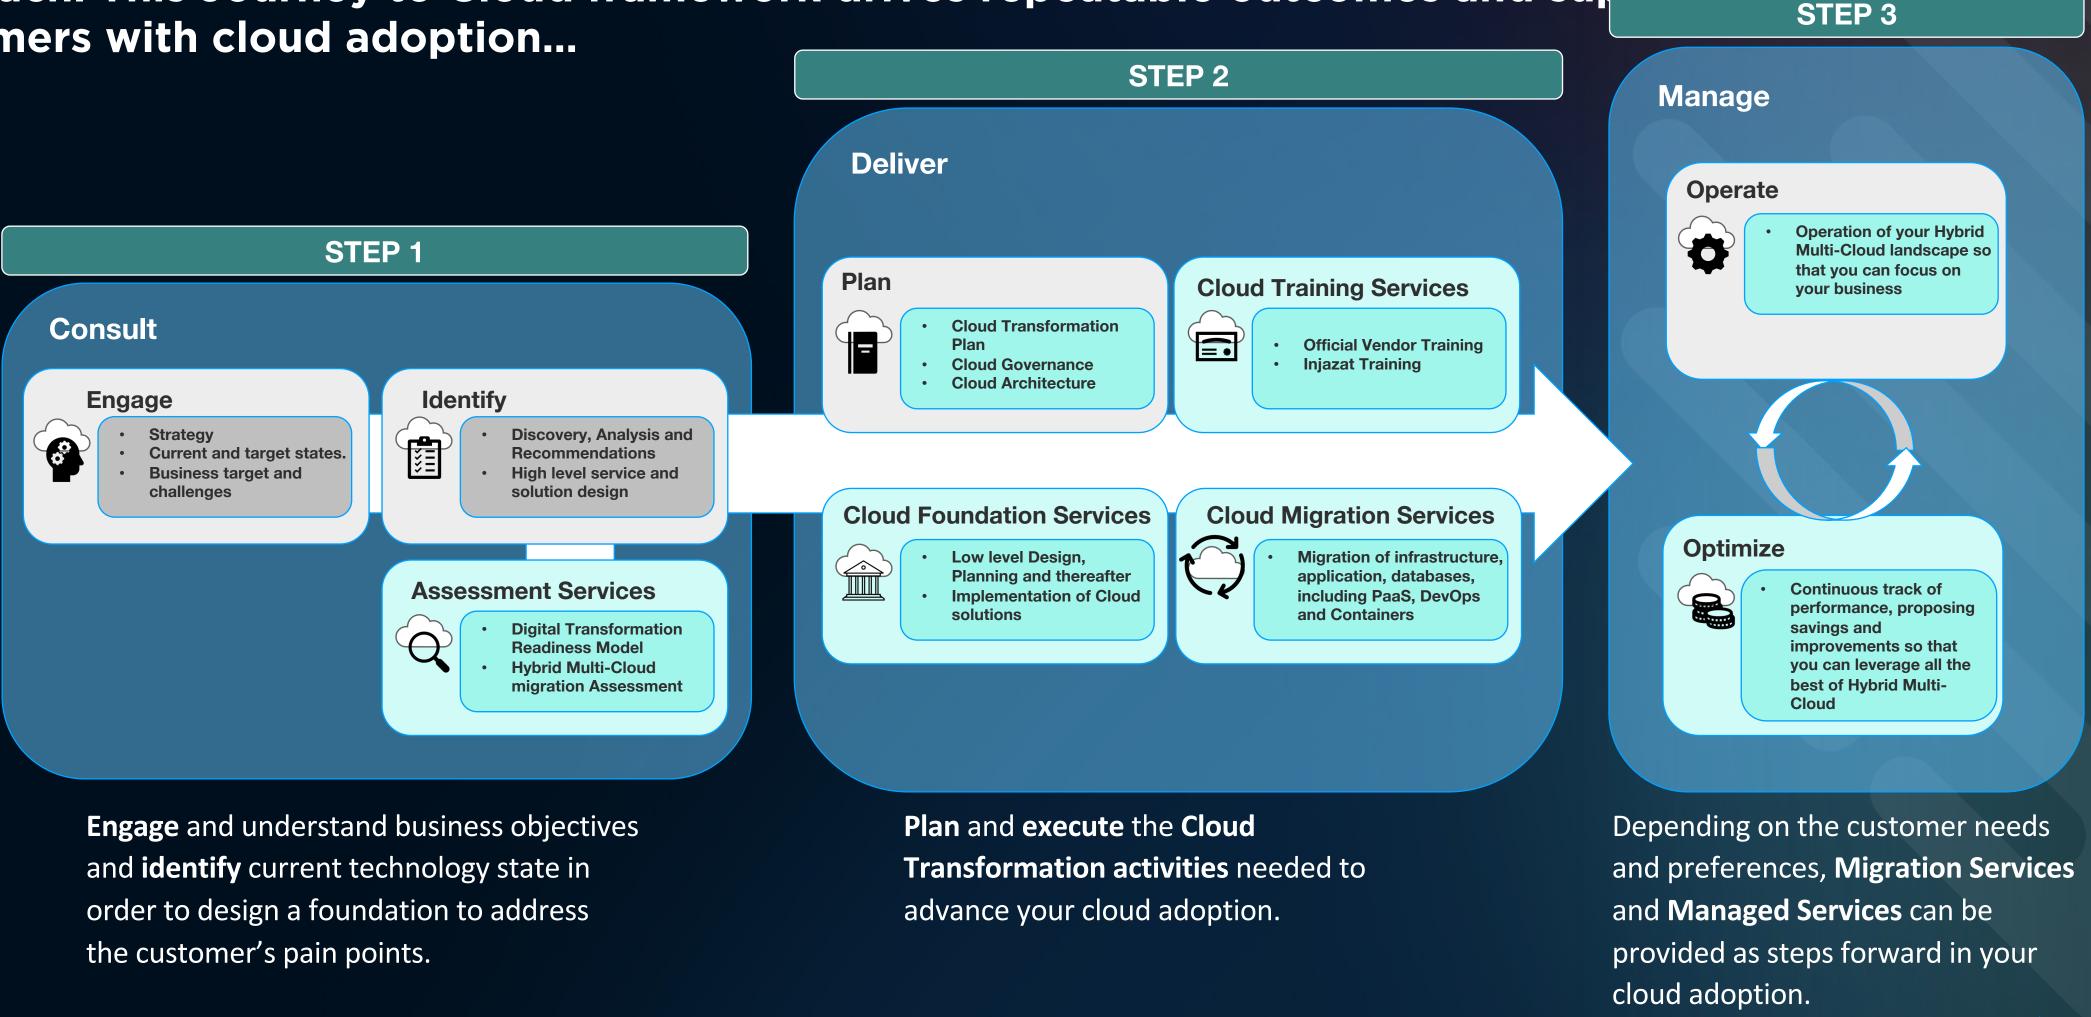

### Journey to the Cloud (J2C) – Assessment & Migration Services

Injazat has a proven framework which all services follow to provide a standardized approach. This Journey to Cloud framework drives repeatable outcomes and supports customers with cloud adoption...

## How We Engage

In order to create a strategic plan we need to:

Understand your environment – technology, operations, architecture

Discover your business objectives - challenges and visions

The foundation of a future roadmap is an assessment of the current IT estate and operating models and definition of the **future** state vision

**Review** infrastructure and operations

**Conduct** an assessment of current state and future need

Ш  $( \ \ \ )$ 

Define requirements

Leveraging our successful and proven Injazat Digital consulting methodology we offer strategy, architecture, implementation and integration services covering the major IT domains and delivery models to help you plan and build innovative solutions and optimise your IT environment.

Analyse assessment output and prioritise recommendati ons

**Present** recommendation s and roadmap

### Execute

**Execute** on recommendati ons

## **Discovery and Cloud Readiness Assessment**