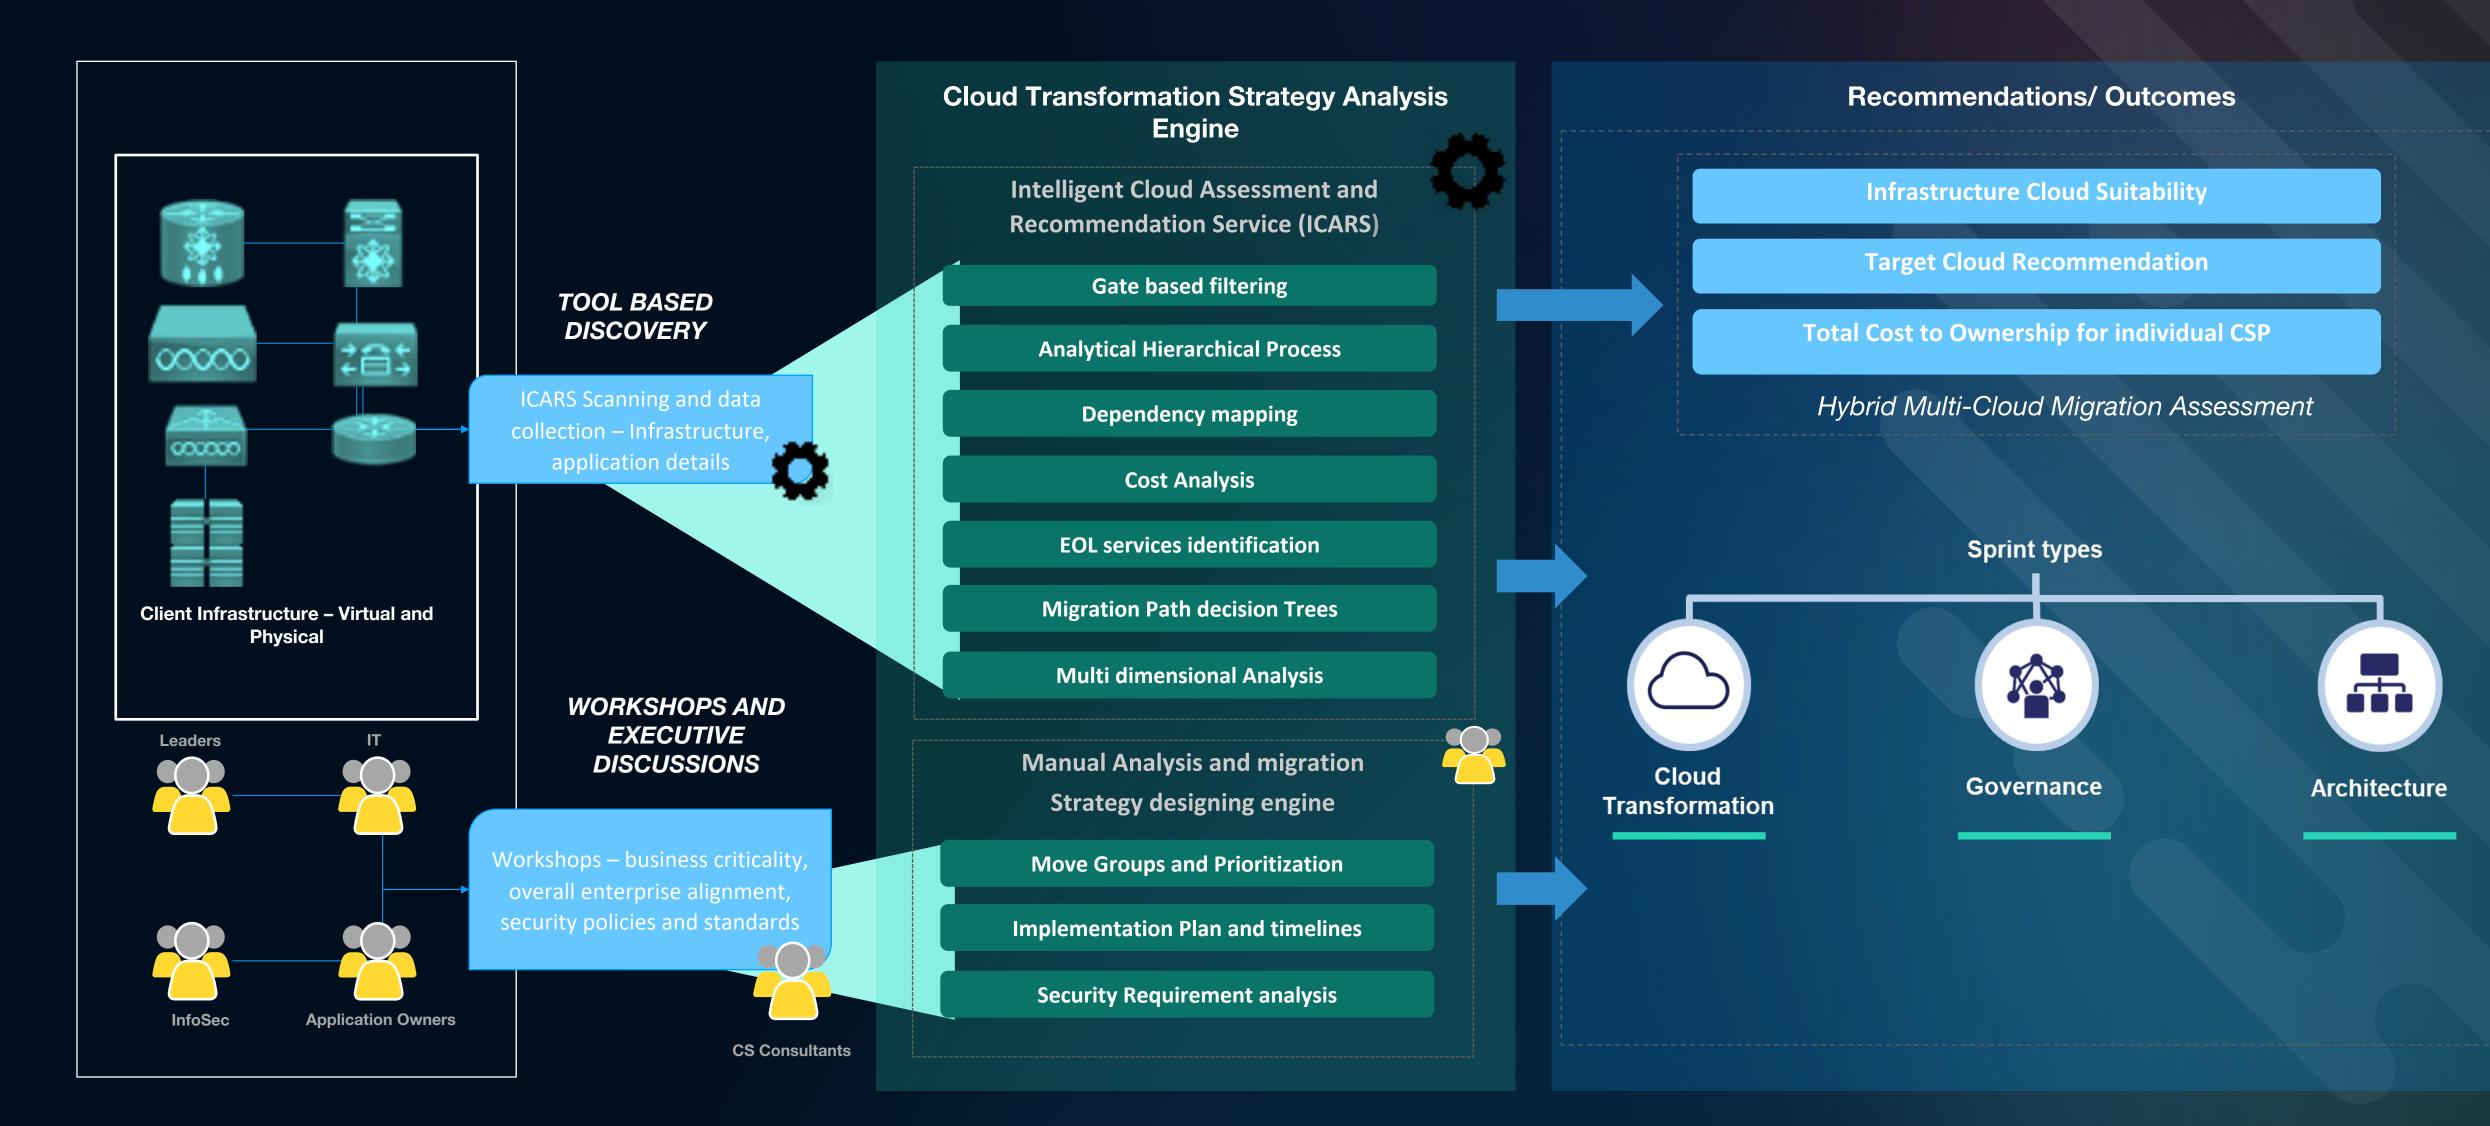

llenges and visions

The foundation of a future roadmap is an assessment of the current IT estate and operating models and definition of the **future** state vision



**Review** infrastructure and operations



**Conduct** an assessment of current state and future need

Ш  $( \ \ \ )$ 



Define requirements



Leveraging our successful and proven Injazat Digital consulting methodology we offer strategy, architecture, implementation and integration services covering the major IT domains and delivery models to help you plan and build innovative solutions and optimise your IT environment.



Analyse assessment output and prioritise recommendati ons



**Present** recommendation s and roadmap



### Execute

**Execute** on recommendati ons



## **Discovery and Cloud Readiness Assessment**







# THANK YOU