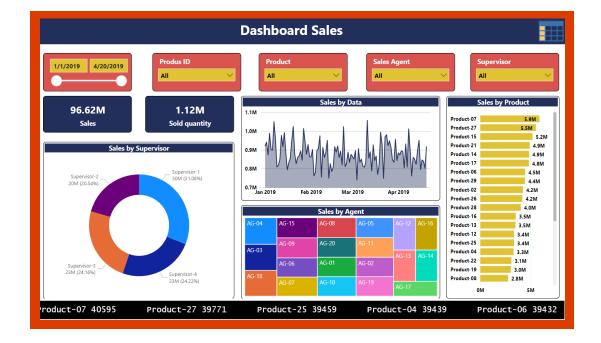

#### Power BI Reports – Sample 3

|            |          |             | 5            | Sales Detai | s          |          |            |
|------------|----------|-------------|--------------|-------------|------------|----------|------------|
| 1/1/2019 4 | /20/2019 | Produs ID   |              | Product     | Sales Age  | nt       | Supervisor |
|            |          | All         |              | All         |            | ~        | All        |
| Data       | Agent ID | Sales Agent | Supervisor   | Produs ID   | Product    | Quantity | Sales      |
| 11.03.2019 | 10013    | AG-13       | Supervisor-3 | P10007      | Product-07 | 545      | 79.02      |
| 21.02.2019 | 10007    | AG-07       | Supervisor-2 | P10021      | Product-21 | 530      | 74.73      |
| 19.01.2019 | 10004    | AG-04       | Supervisor-1 | P10027      | Product-27 | 530      | 73,67      |
| 01.02.2019 | 10019    | AG-19       | Supervisor-4 | P10015      | Product-15 | 566      | 69,05      |
| 21.02.2019 | 10007    | AG-07       | Supervisor-2 | P10029      | Product-29 | 535      | 69,01      |
| 21.03.2019 | 10001    | AG-01       | Supervisor-1 | P10029      | Product-29 | 531      | 68,49      |
| 01.01.2019 | 10019    | AG-19       | Supervisor-4 | P10007      | Product-07 | 463      | 67,13      |
| 12.01.2019 | 10005    | AG-05       | Supervisor-1 | P10021      | Product-21 | 471      | 66.41      |
| 08.01.2019 | 10006    | AG-06       | Supervisor-1 | P10007      | Product-07 | 457      | 66.26      |
| 01.04.2019 | 10005    | AG-05       | Supervisor-1 | P10006      | Product-06 | 574      | 64.86      |
| 10.02.2019 | 10011    | AG-11       | Supervisor-3 | P10021      | Product-21 | 455      | 64.15      |
| 24.03.2019 | 10018    | AG-18       | Supervisor-4 | P10027      | Product-27 | 458      | 63,66      |
| 15.02.2019 | 10005    | AG-05       | Supervisor-1 | P10027      | Product-27 | 456      | 63,38      |
| 15.01.2019 | 10019    | AG-19       | Supervisor-4 | P10014      | Product-14 | 415      | 62,25      |
| 10.02.2019 | 10006    | AG-06       | Supervisor-1 | P10021      | Product-21 | 425      | 59,92      |
| 20.01.2019 | 10009    | AG-09       | Supervisor-2 | P10017      | Product-17 | 513      | 59,50      |
| 20.04.2019 | 10012    | AG-12       | Supervisor-3 | P10029      | Product-29 | 453      | 58,43      |
| 16.04.2019 | 10006    | AG-06       | Supervisor-1 | P10002      | Product-02 | 507      | 57,79      |
| 06.01.2019 | 10004    | AG-04       | Supervisor-1 | P10002      | Product-02 | 492      | 56,08      |
| 03.03.2019 | 10016    | AG-16       | Supervisor-4 | P10007      | Product-07 | 385      | 55,82      |
| 23.03.2019 | 10012    | AG-12       | Supervisor-3 | P10028      | Product-28 | 519      | 55,53      |
| 04.04.2019 | 10020    | AG-20       | Supervisor-4 | P10021      | Product-21 | 391      | 55,13      |
| 04.02.2019 | 10003    | AG-03       | Supervisor-1 | P10017      | Product-17 | 474      | 54,98      |
| 25.01.2019 | 10004    | AG-04       | Supervisor-1 | P10002      | Product-02 | 481      | 54,83      |
| 21.03.2019 | 10015    | AG-15       | Supervisor-3 | P10027      | Product-27 | 394      | 54,76      |
| 17.03.2019 | 10004    | AG-04       | Supervisor-1 | P10006      | Product-06 | 482      | 54,46      |
| Total      | 10010    | 10 10       |              | Process .   | 0 1 1 27   | 1122881  | 96.621.08  |