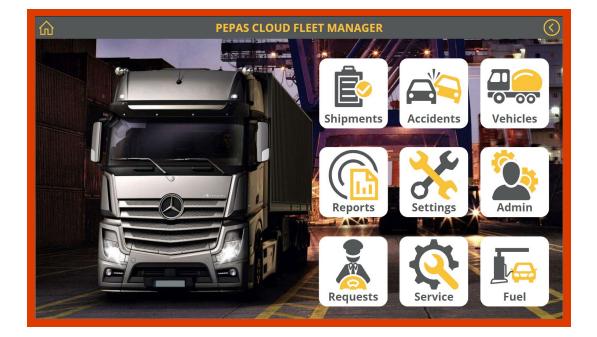

#### Power Apps – Fleet Manager

| ώ                     |        |        | C            | DRIVER          | REPOR  | т      |                |              |                     |          | $\langle$       |
|-----------------------|--------|--------|--------------|-----------------|--------|--------|----------------|--------------|---------------------|----------|-----------------|
| 01.12.2020 31.12.2020 |        |        |              |                 |        | 25     |                |              |                     | Export   | o Excel         |
| 02.12.2020 🖽          | Week 1 | Week 2 | Week 3 2,837 | Week 4<br>2,257 | Week 5 | Week 6 | Total<br>5,094 | Roadmap<br>0 | Difference<br>5,094 | Absent 0 | Payment<br>0.00 |
| 1 01 Driver           | 0      | 0      | 1,494        | 87              | 0      | 0      | 1,581          | 0            | 1,581               | 0        | 0.00            |
| 2 05 Driver           | 0      | 0      | 774          | 2,170           | 0      | 0      | 2,944          | 0            | 2,944               | 0        | 0.00            |
| 3 08 Driver           | 0      | 0      | 46           | 0               | 0      | 0      | 46             | 0            | 46                  | 0        | 0.00            |
| 4 09 Driver           | 0      | 0      | 148          | 0               | 0      | 0      | 148            | 0            | 148                 | 0        | 0.00            |
| 5 10 Driver           | 0      | 0      | 375          | 0               | 0      | 0      | 375            | 0            | 375                 | 0        | 0.00            |
|                       |        |        |              |                 |        |        |                |              |                     | 1X       |                 |