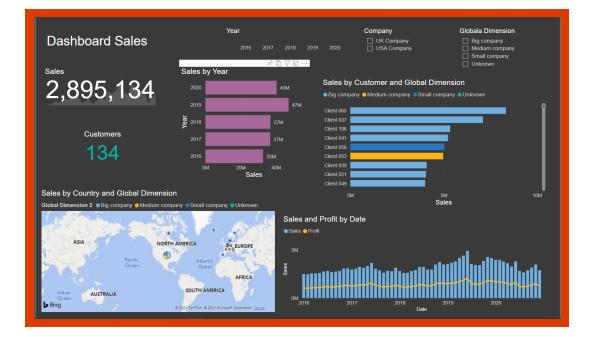

#### Power BI Reports – Sample 1

#### Power BI Reports – Sample 2

#### Power BI Reports – Sample 3

|            |          |             | 5            | Sales Detai | s          |          |            |
|------------|----------|-------------|--------------|-------------|------------|----------|------------|
| 1/1/2019 4 | /20/2019 | Produs ID   |              | Product     | Sales Age  | nt       | Supervisor |
|            |          | All         |              | All         |            | ~        | All        |
| Data       | Agent ID | Sales Agent | Supervisor   | Produs ID   | Product    | Quantity | Sales      |
| 11.03.2019 | 10013    | AG-13       | Supervisor-3 | P10007      | Product-07 | 545      | 79.02      |
| 21.02.2019 | 10007    | AG-07       | Supervisor-2 | P10021      | Product-21 | 530      | 74.73      |
| 19.01.2019 | 10004    | AG-04       | Supervisor-1 | P10027      | Product-27 | 530      | 73,67      |
| 01.02.2019 | 10019    | AG-19       | Supervisor-4 | P10015      | Product-15 | 566      | 69,05      |
| 21.02.2019 | 10007    | AG-07       | Supervisor-2 | P10029      | Product-29 | 535      | 69,01      |
| 21.03.2019 | 10001    | AG-01       | Supervisor-1 | P10029      | Product-29 | 531      | 68,49      |
| 01.01.2019 | 10019    | AG-19       | Supervisor-4 | P10007      | Product-07 | 463      | 67,13      |
| 12.01.2019 | 10005    | AG-05       | Supervisor-1 | P10021      | Product-21 | 471      | 66.41      |
| 08.01.2019 | 10006    | AG-06       | Supervisor-1 | P10007      | Product-07 | 457      | 66.26      |
| 01.04.2019 | 10005    | AG-05       | Supervisor-1 | P10006      | Product-06 | 574      | 64.86      |
| 10.02.2019 | 10011    | AG-11       | Supervisor-3 | P10021      | Product-21 | 455      | 64.15      |
| 24.03.2019 | 10018    | AG-18       | Supervisor-4 | P10027      | Product-27 | 458      | 63,66      |
| 15.02.2019 | 10005    | AG-05       | Supervisor-1 | P10027      | Product-27 | 456      | 63,38      |
| 15.01.2019 | 10019    | AG-19       | Supervisor-4 | P10014      | Product-14 | 415      | 62,25      |
| 10.02.2019 | 10006    | AG-06       | Supervisor-1 | P10021      | Product-21 | 425      | 59,92      |
| 20.01.2019 | 10009    | AG-09       | Supervisor-2 | P10017      | Product-17 | 513      | 59,50      |
| 20.04.2019 | 10012    | AG-12       | Supervisor-3 | P10029      | Product-29 | 453      | 58,43      |
| 16.04.2019 | 10006    | AG-06       | Supervisor-1 | P10002      | Product-02 | 507      | 57,79      |
| 06.01.2019 | 10004    | AG-04       | Supervisor-1 | P10002      | Product-02 | 492      | 56,08      |
| 03.03.2019 | 10016    | AG-16       | Supervisor-4 | P10007      | Product-07 | 385      | 55,82      |
| 23.03.2019 | 10012    | AG-12       | Supervisor-3 | P10028      | Product-28 | 519      | 55,53      |
| 04.04.2019 | 10020    | AG-20       | Supervisor-4 | P10021      | Product-21 | 391      | 55,13      |
| 04.02.2019 | 10003    | AG-03       | Supervisor-1 | P10017      | Product-17 | 474      | 54,98      |
| 25.01.2019 | 10004    | AG-04       | Supervisor-1 | P10002      | Product-02 | 481      | 54,83      |
| 21.03.2019 | 10015    | AG-15       | Supervisor-3 | P10027      | Product-27 | 394      | 54,76      |
| 17.03.2019 | 10004    | AG-04       | Supervisor-1 | P10006      | Product-06 | 482      | 54,46      |
| Total      | 10010    | 10 10       |              | Process .   | 0 1 1 27   | 1122881  | 96.621.08  |