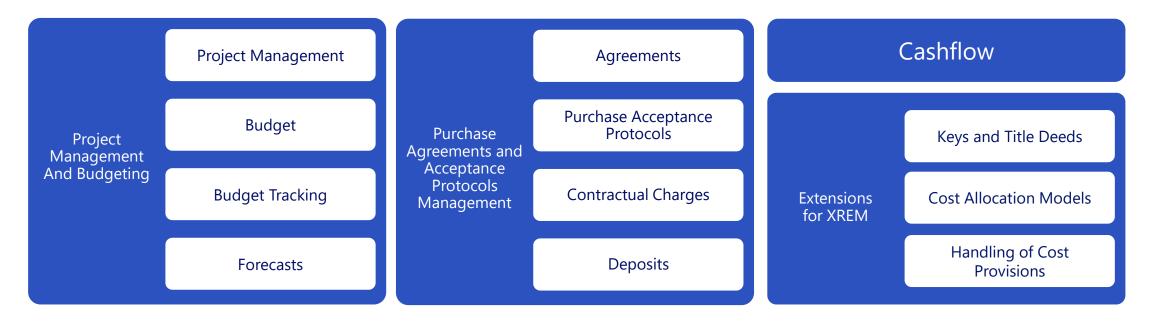

## XPLUS Contract Management for Real Estate Developers [XREM]

## Solution

2

3

- Implementation of Dynamics 365 Finance and Operations in the cloud
- XCM:
  - Project management and budgeting
  - Purchase agreements and acceptance protocols management
  - Sales agreements and acceptance protocols management
  - Quality survey management
  - Cashflow
- Integration of CRM Dynamics 365 Sales and Marketing with D365 FO