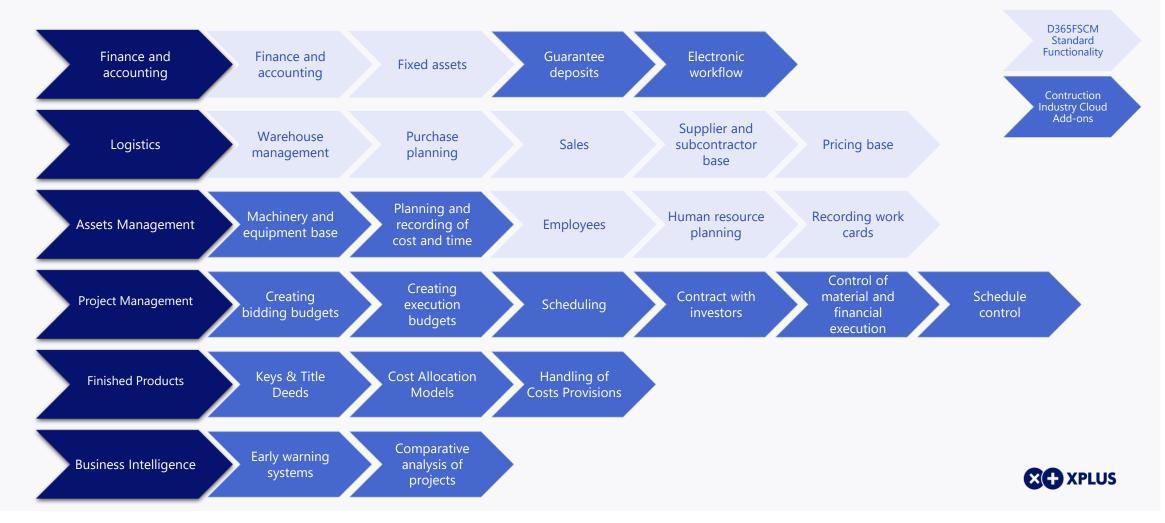

# **XPLUS Industry Cloud for real estate developers in a nutshell**

- **Central hub** for maintaining projects and their budgets
- Project billing view (plan vs. execution) with current margin
- **Material and financial protocols** as a basis for accepting purchase invoices from subcontractors
- Full support of the **process of guarantee deposits** along with their refunds
- Electronic document approval workflows
- Integrated management information
- **Central register** of contracts, addendums, agreements, and assignments

- Electronic workflow on the Power Platform
- Managerial cashflow
- Settlement **protocols with the investor** based on throughputs
- Dedicated projects and cost allocation mechanisms for projects
- Plan vs. execution updated automatically from ongoing transactions
- Warehouses per project and current information about the value of the warehouse
- Power BI reporting