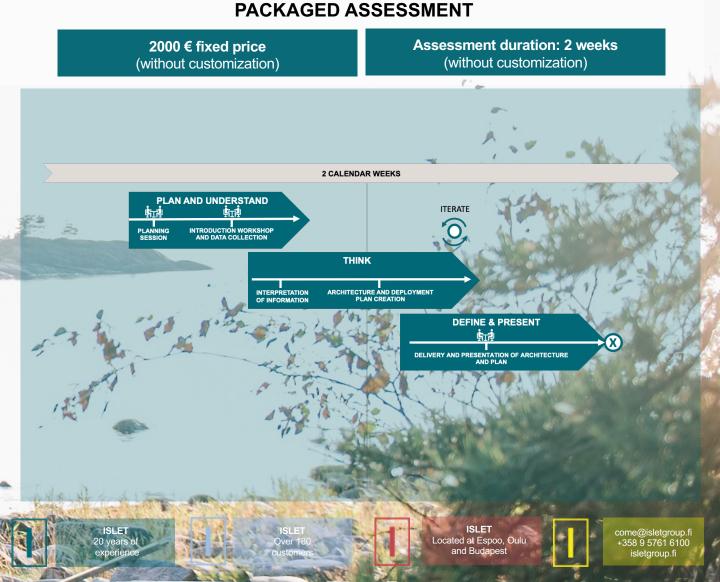

## DATA PLATFORM KICKSTART

INTRODUCTION WORKSHOP + ARCHITECTURE/DEPLOYMENT PLAN

- Introduction workshop for Azure Data Platform reference architectures, key components, best practices and use cases.
- Based on the information collected we will prepare presentation of proposed initial architecture and deployment plan. Plan can involve migration, in case customer organization is already using other cloud solutions or on-premise solutions (like SQL Server). We will also introduce Microsoft's Cloud Adaptation Framework for Data Management during the workshop.
- Benefits: As end result customer has clear understanding on relevant Azure Data Platform architectural options, capabilities, pros/cons to their unique environment and initial architecture and deployment plan.