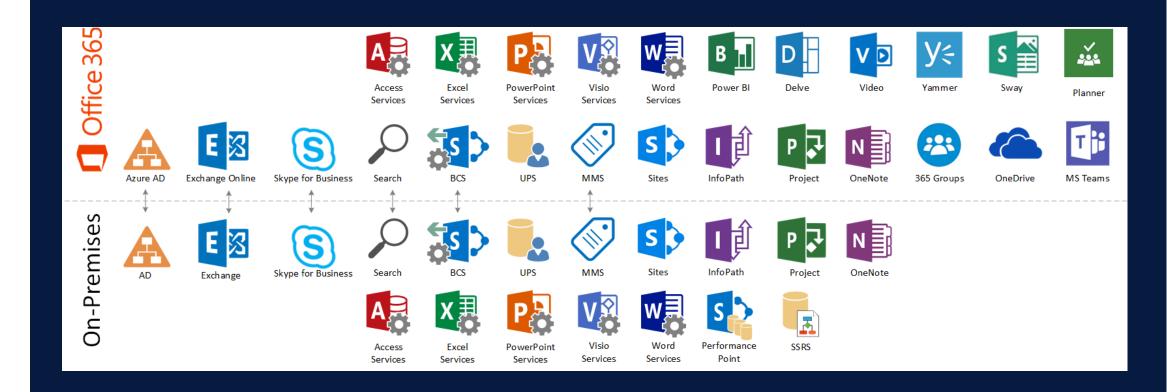

## Introduction

Improve your security and collaboration investments for the long and short term with Microsoft 365 application inventory and license management consulting.

Lower your costs by replacing 3rd-party products with the Microsoft 365 product family. Two days of assessment for describing in-depth details of Microsoft 365 products.

Start using all available products, which are part of your Microsoft 365 licenses' service plan details.

## Solutions

Microsoft 365 application inventory and license management encompasses all research projects aimed at efficiently managing inventory services, lowering IT costs, and increasing efficiency through the taking of inventories and monitoring of hardware and software that are either working alone or connected to specific networks.