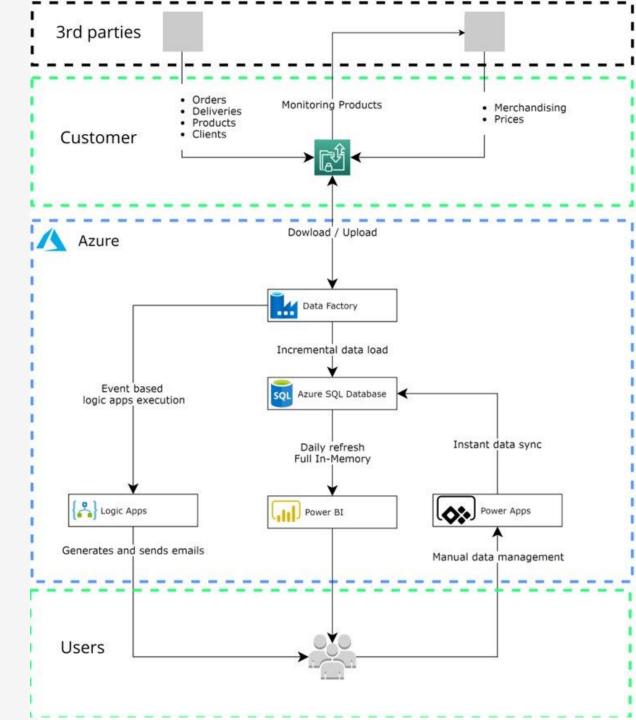

#### **Technology**

ETL engine running on Microsoft Azure environment. *Data factory, Azure SQL DB, Power BI, Logic Apps, Power Apps.* 

# Principal architecture