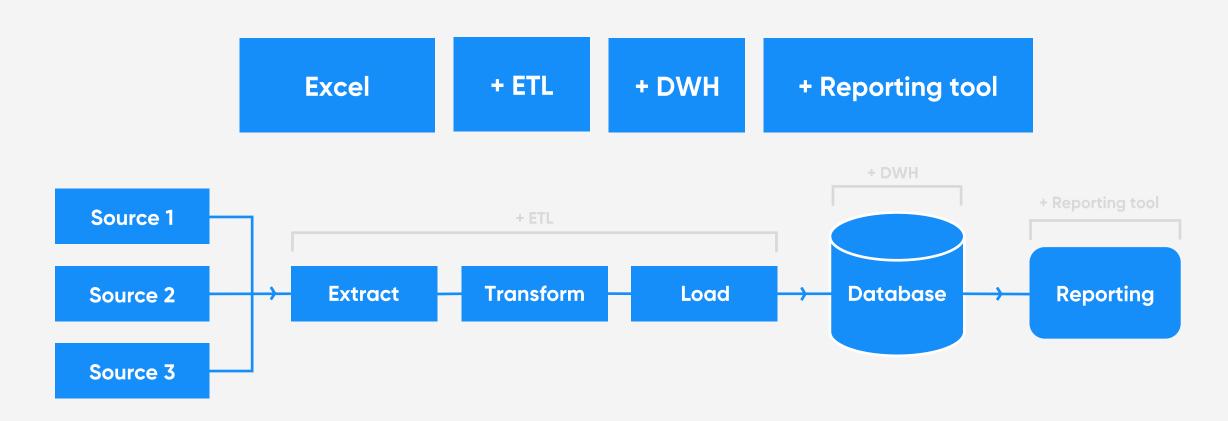

## **Focus**



**VALUE** 

## What is data analytics?





## What is Data Analytics?





## Value

#### Scale and leverage advantages of modern analytics

- Increased data quality
- Many refreshes during the period
- Faster data analysis and reporting
- High performance, scalability and flexibility
- Capabilities to govern data and to ensure quality
- New functionality and data sources
- Reduction of manual work
- · Solution that never gets old
- Compliance, security, auditability, and data privacy regulations



## baltic amadeus

Facts:

30+
Years in business

500+
Customers

250
IT talents

IT and strategic consulting services, including
Omnichannel, Self-service, Marketplace, Information
security, Enterprise architecture, Cloud solutions, and more.



Banking & finance



Energy



**Telecommunications** 



Healthcare & Pharmacy



Insurance



IT & consulting





Go