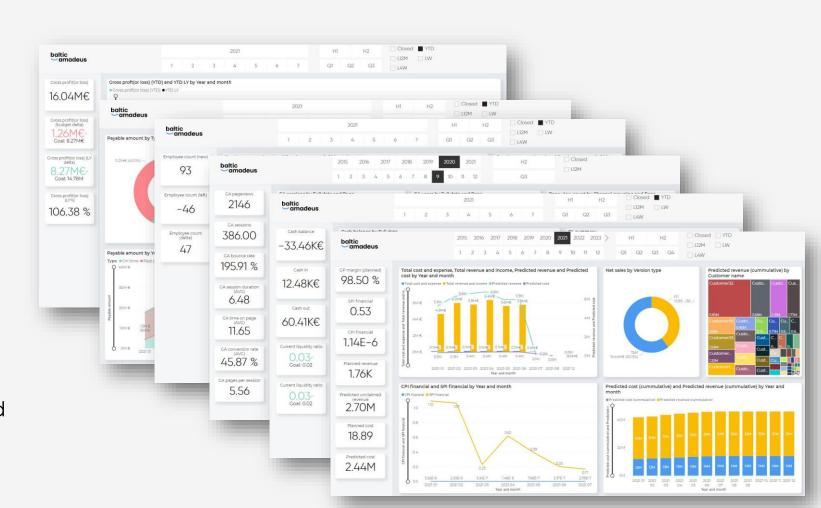

#### **QlikView reporting solution**

#### **Situation**

The existing QlikView reporting solution had *complex* data management process, *outdated* reporting tools, *low* flexibility and scalability, *absence of best practices* for dimensional modeling, no logging or error handling.

#### Solution

#### **Results**

We managed to reduce the number of reporting tables. The data reporting process was optimized and shortened. Solution support costs were reduced x10.

#### Value

The business can now trust the previously unreliable report data—more flexibility for adding and managing data on demand.

#### **Technology**

ETL engine running on Microsoft Azure environment. *Data factory, Azure SQL DB, Power BI, Logic Apps, Power Apps.* 