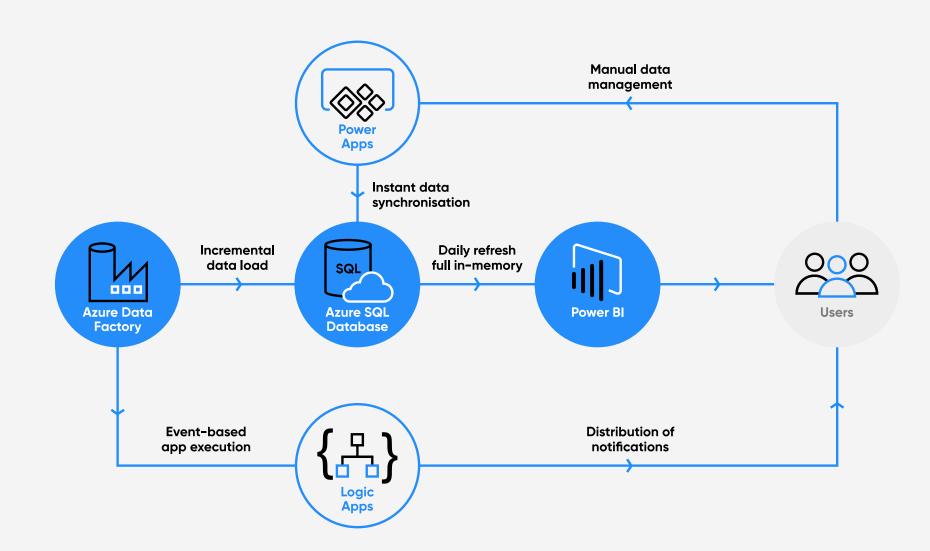

#### **Technology**

ETL engine running on Microsoft Azure environment. *Data factory, Azure SQL DB, Power BI, Logic Apps, Power Apps.* 

# Principal architecture