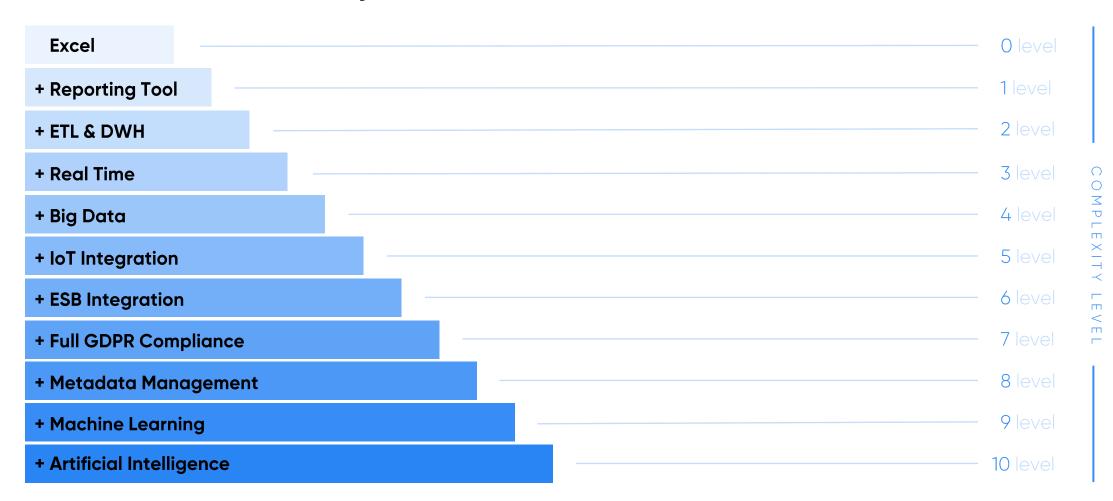

## **Focus**



**VALUE** 

## What is data analytics?





## What is Data Analytics?





## Value

#### Scale and leverage advantages of modern analytics

- Increased data quality
- Many refreshes during the period
- Faster data analysis and reporting
- High performance, scalability and flexibility
- Capabilities to govern data and to ensure quality
- New functionality and data sources
- Reduction of manual work
- · Solution that never gets old
- Compliance, security, auditability, and data privacy regulations



## baltic amadeus

Facts:

30+
Years in business

500+
Customers

250
IT talents

IT and strategic consulting services, including
Omnichannel, Self-service, Marketplace, Information
security, Enterprise architecture, Cloud solutions, and more.



Banking & finance



Energy



**Telecommunications** 



Healthcare & Pharmacy



Insu