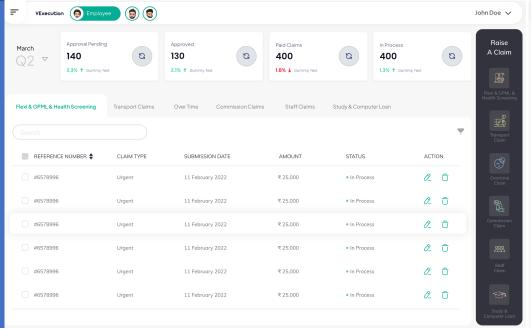

## How can vE Claims help?

## Alignment to user experience and financial prudence goals of NTUC

vE Claims has already been configured and customised to BBP document as well as various User Change requests over last months. Application is already aligned with existing functions, processes of NTUC as well as delivers required goal of financial prudence in entire claim process, resulting into high user experience and satisfaction.