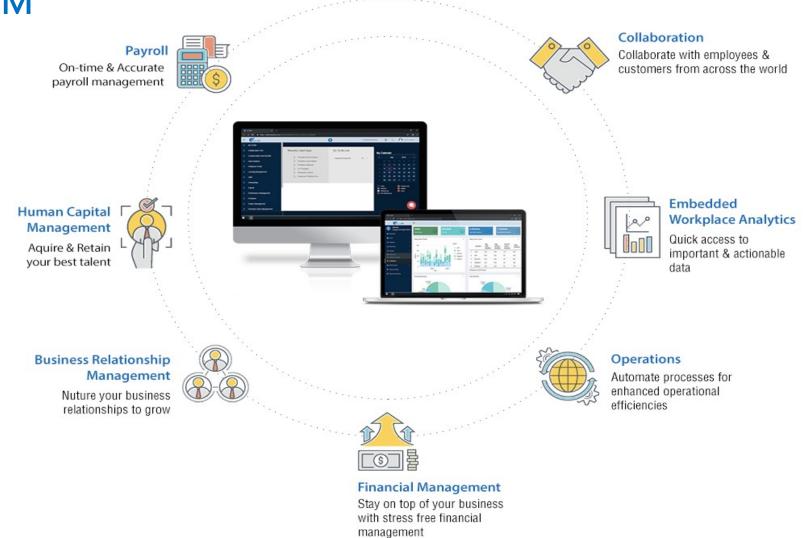

## vE People<sup>+</sup>

### vE – on MS Azure, Hosted in Singapore

## vE – on MS Azure, Hosted in Singapore

- vE Claims is fully Configurable
- Integrations with SAP SF, SAP S/4 Hana, Microsoft Azure, MS Teams, MS Power, other ERPs / CRMs / Financial Systems already done