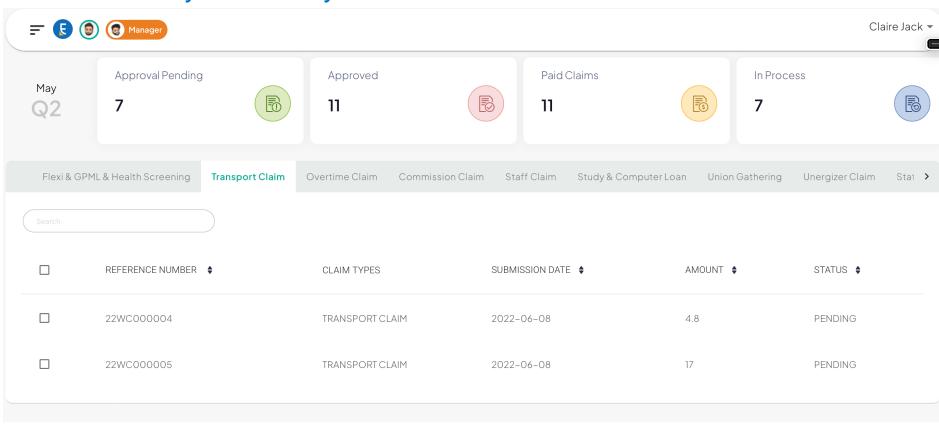

## How can vE Claims help?

## Alignment to user experience and financial prudence goals of NTUC

vE Claims has already been configured and customised to BBP document as well as various User Change requests over last months. Application is already aligned with existing functions, processes of NTUC as well as delivers required goal of financial prudence in entire claim process, resulting into high user experience and satisfaction.