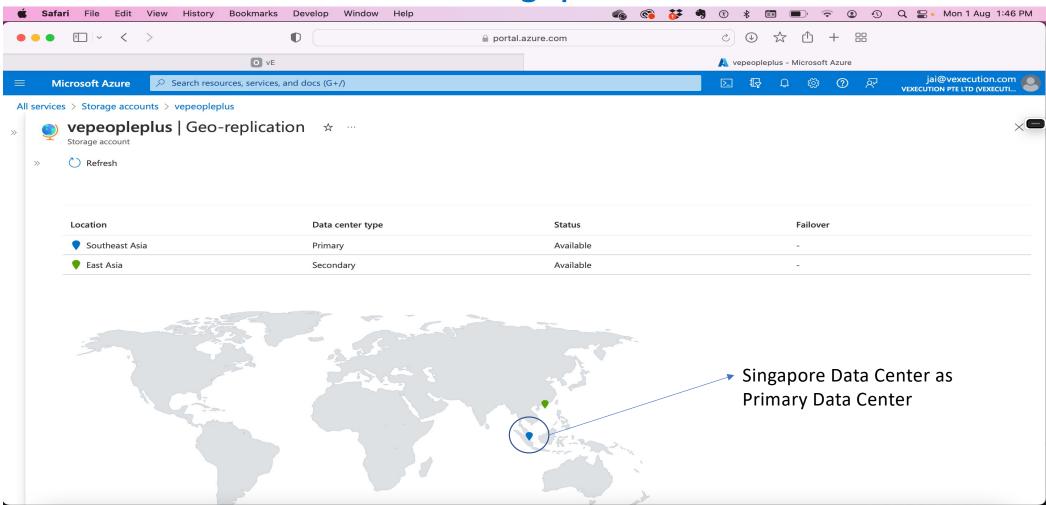

### vE – on MS Azure, Hosted in Singapore

Singapore IDC2 Data Centre-SG2 (Southeast Asia)

Singapore IDC3 Data Centre-SG3 (Southeast Asia)

Singapore SIN20 Data Centre-SIN20 (Southeast Asia)

Singapore SIN21 Data Centre-SIN21 (Southeast Asia)

Singapore SIN22 Data Centre-SIN22 (Southeast Asia)