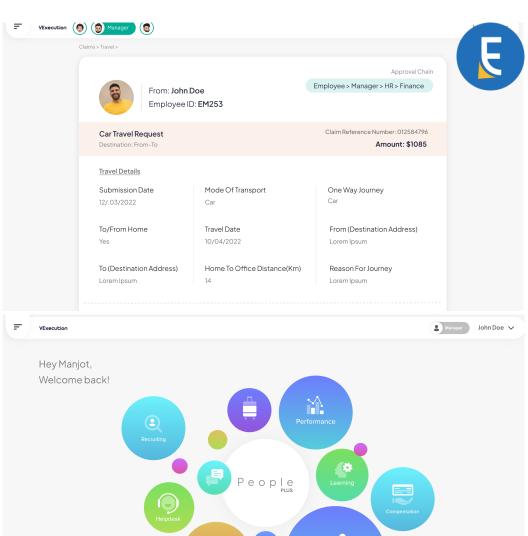

## How can vE Claims help?

## Alignment to user experience and financial prudence goals of NTUC

vE Claims has already been configured and customised to BBP document as well as various User Change requests over last months. Application is already aligned with existing functions, processes of NTUC as well as delivers required goal of financial prudence in entire claim process, resulting into high user experience and satisfaction.

### Harness Data Analytics & A.I.

vE Claims allows building data analytics and artificial intelligence capabilities through tools of Microsoft Azure, Power BI, Teams, others as well our own platforms. vE provides power BI driven dashboards and reports, without any additional licensing cost. This gives unlimited options of data analytics in forms of dashboards, reports.

### **Digital Transformation to the Cloud**

With vE's strong expertise on enterprise cloud solutions, vE application is designed to help NTUC move their offline and partial online claims process, to fully on cloud on Microsoft Azure

## vE People<sup>+</sup>