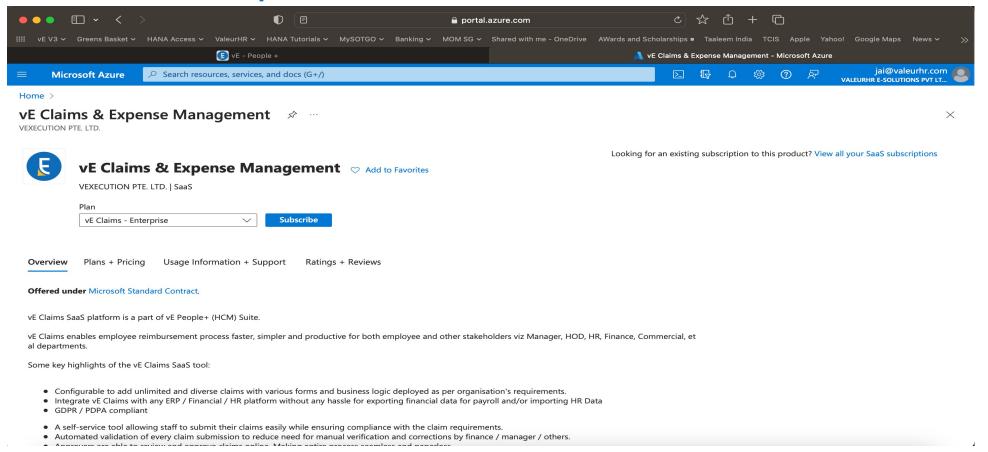

## vE – Certified by Microsoft & published on Microsoft Marketplace

## vE – on MS Azure, Hosted in Singapore

- vE Claims is fully Configurable
- Integrations with SAP SF, SAP S/4 Hana, Microsoft Azure, MS Teams, MS Power, other ERPs / CRMs / Financial Systems already done