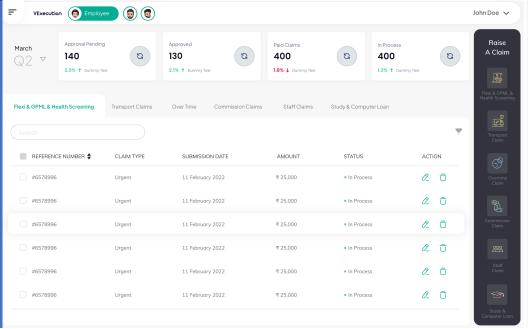

# 1. Real-time Dashboards

Through machine learning and artificial intelligence, our real-time dashboards provide you with the insights you need for effective decision making.