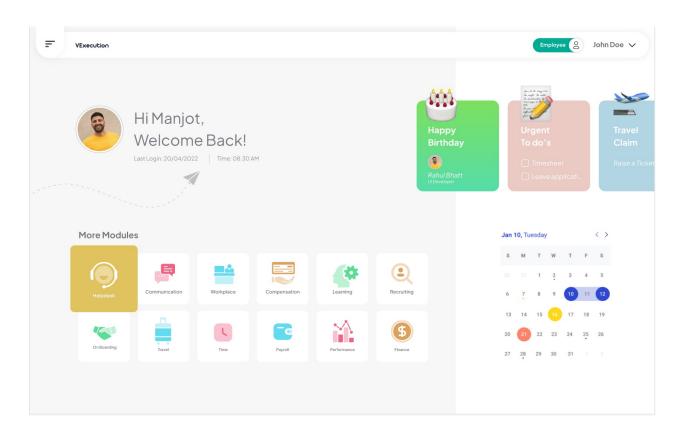

# 1. Real-time Dashboards

Through machine learning and artificial intelligence, our real-time dashboards provide you with the insights you need for effective decision making.

# 5. Intelligent Triggers

Our solutions deployed are in built with intelligent events and triggers that drive users to take prompt actions. All these are configurable and customizable to specific client's needs.

# 2. Understanding Client's Specific Needs

Careful understanding of your unique needs and challenges, working together to develop sound solutions for the long-run.

4. Empowering Staff

Empower the members by training on the use of existing systems and drive the desired outcome from the applications.

3. Customised Solutions

Depending on the business requirements, we develop customised extensions and plugins to the existing software applications, rather than replacing entire applications.