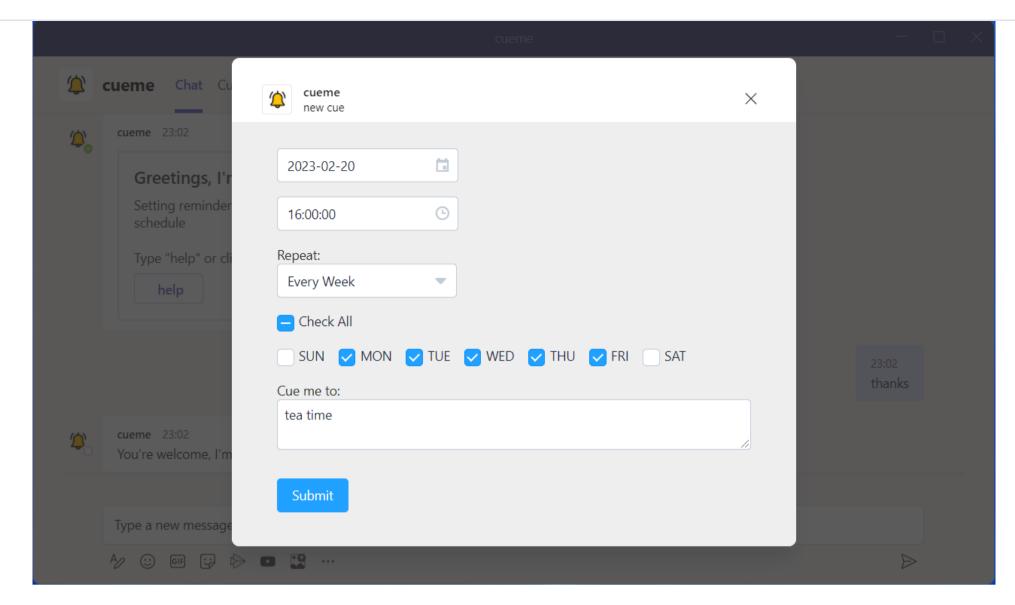

## Click "Set a Cue" button, And then you can get the set page

You can remove the cue in "Cues" tab

You can contact us via email at : <a href="mailto:contact@sci-db.com">contact@sci-db.com</a>