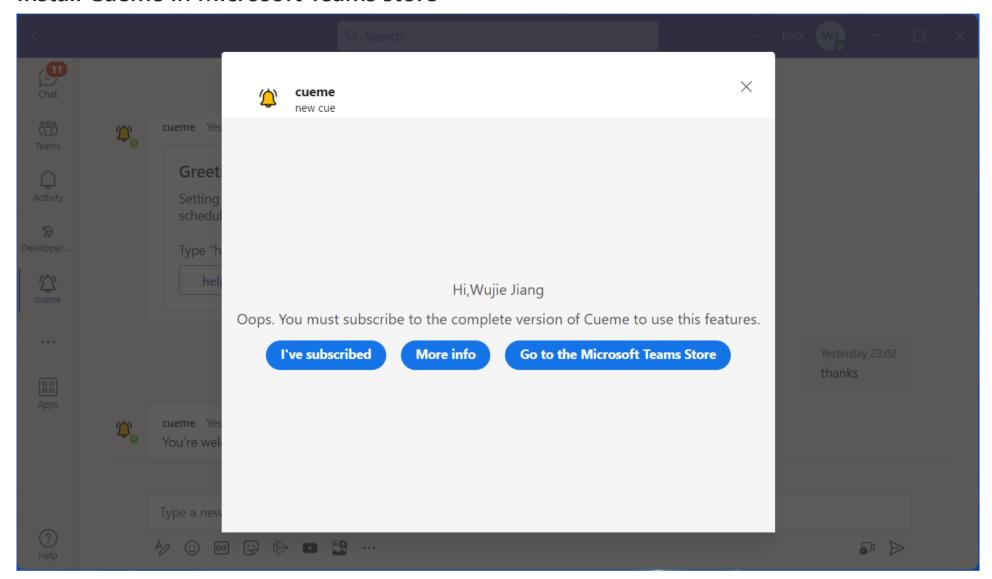

## How to use Cueme in Microsoft Teams

**Install Cueme in Microsoft Teams store** 

If you have no license, You can't use this feature, Please Click the "Go to the Microsoft Teams Store" link and subscribe. If subscribed, Click the "I've subscribed" link to reload