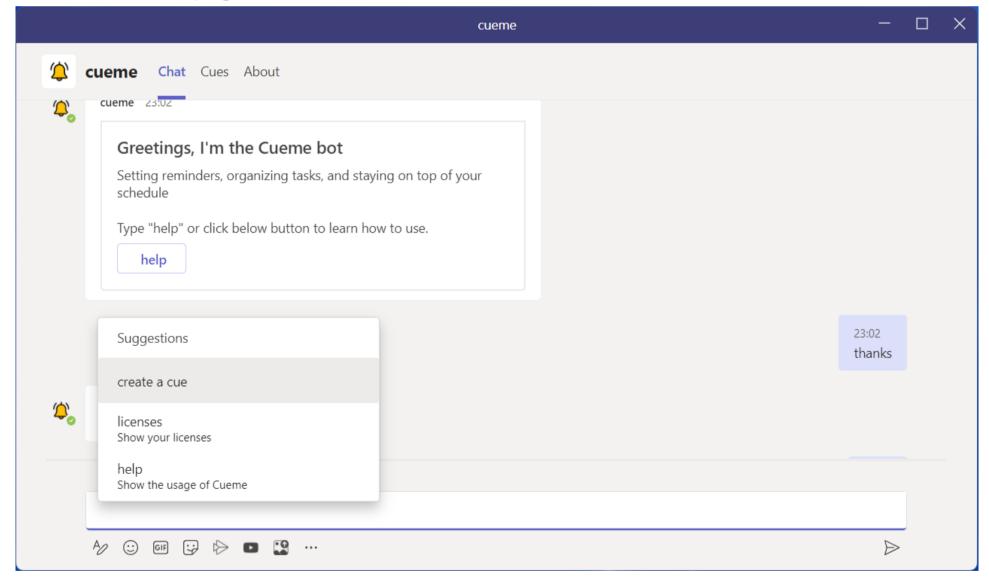

Click the ellipsis below the message input box when you chatting, then select cueme

Set a cue in this page, then click "Submit" button

You can also set a cue through command "create a cue"