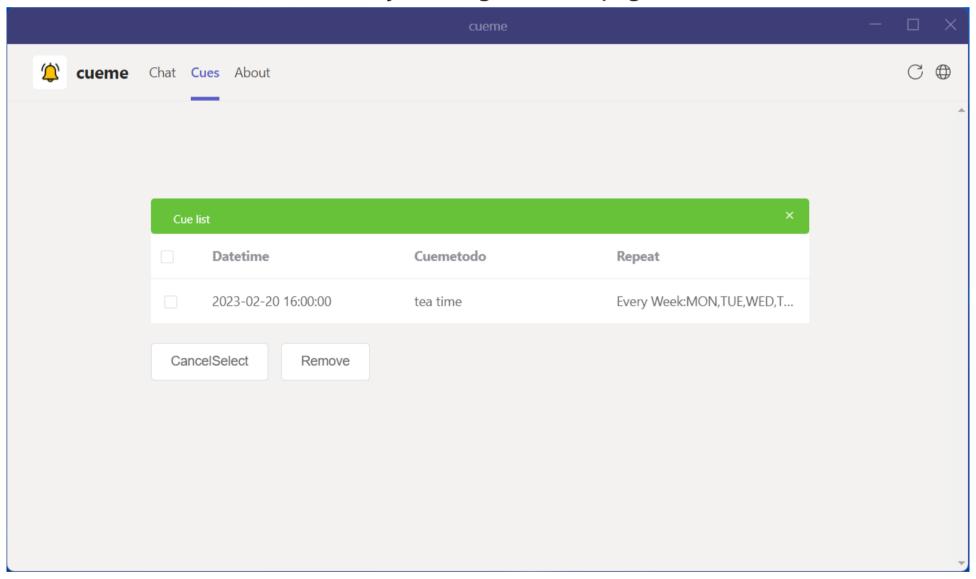

## Click "Set a Cue" button, And then you can get the set page

You can remove the cue in "Cues" tab

You can contact us via email at : <a href="mailto:contact@sci-db.com">contact@sci-db.com</a>