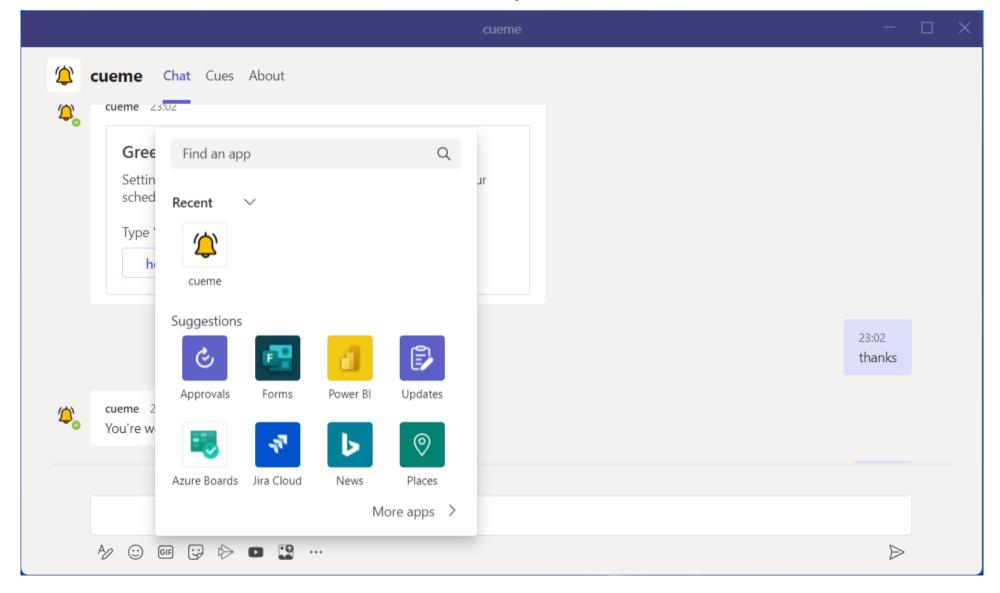

Click the ellipsis below the message input box when you chatting, then select cueme

Set a cue in this page, then click "Submit" button

You can also set a cue through command "create a cue"