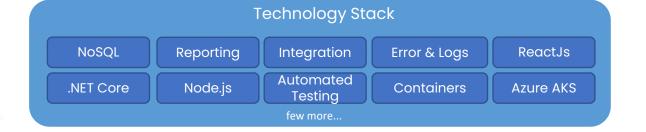

### **SOLUTION HIGHLIGHTS**

- Architecture: Microservices Architecture
- Technology: .NET Core & React
- Each micro-service is containerized individually and deployed to Azure's native Kubernetes cluster (Azure AKS)
- Content management system was hosted using Azure App Services (PaaS)
- Kubernetes POD Structure to deploy and scale
- Pipelines automated using CICD/Azure DevOps Processes