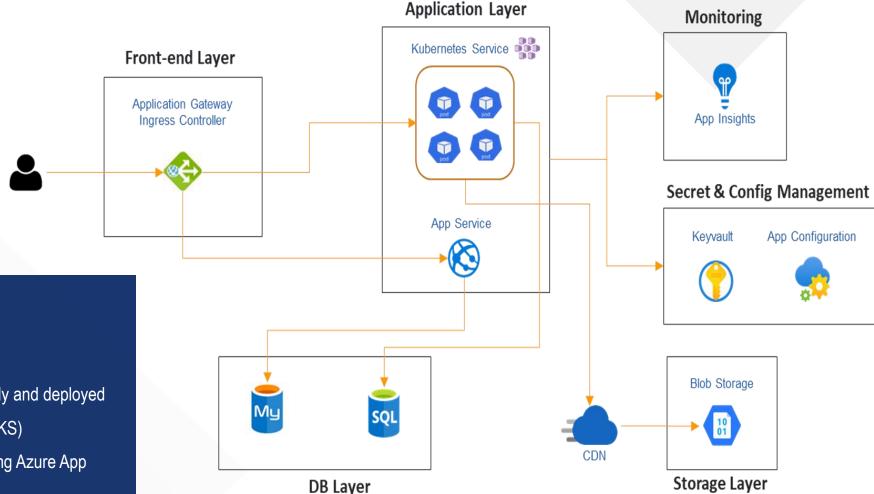

# **APP MODERNIZATION WITH AZURE AKS**

### **SOLUTION HIGHLIGHTS**

- Architecture: Microservices Architecture
- Technology: .NET Core & React
- Each micro-service is containerized individually and deployed to Azure's native Kubernetes cluster (Azure AKS)
- Content management system was hosted using Azure App Services (PaaS)
- Kubernetes POD Structure to deploy and scale
- Pipelines automated using CICD/Azure DevOps Processes