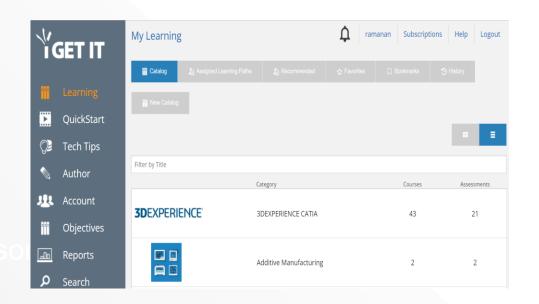

#### **ABOUT THE CUSTOMER**

Tata Technologies Limited is a 560M USD company in the Tata Group, has a B2B & B2C learning management system that offers online self-paced training courses for students, professionals and universities. It provides the largest library of online training and tutorials for extensive MCAD/PLM training, automotive, and other industry-focused engineering courses.

# LIMITATIONS OF EXISTING LEARNING PLATFORM

- Lacks the current technology trends
- UI/UX is non-intuitive
- Less customized learning Path
- Fewer insights on the Learning progress
- Only app-based login is available
- No integration with social apps.
- Limited Visual cues