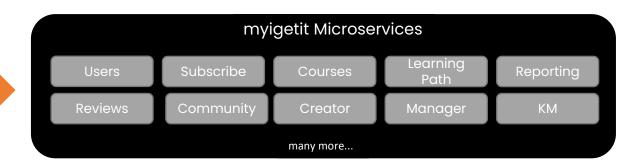

### **SOLUTION HIGHLIGHTS**

- Architecture: Microservices Architecture
- Technology: .NET Core & React
- Each micro-service is containerized individually and deployed to Azure's native Kubernetes cluster (Azure AKS)
- Content management system was hosted using Azure App Services (PaaS)
- Kubernetes POD Structure to deploy and scale
- Pipelines automated using CICD/Azure DevOps Processes