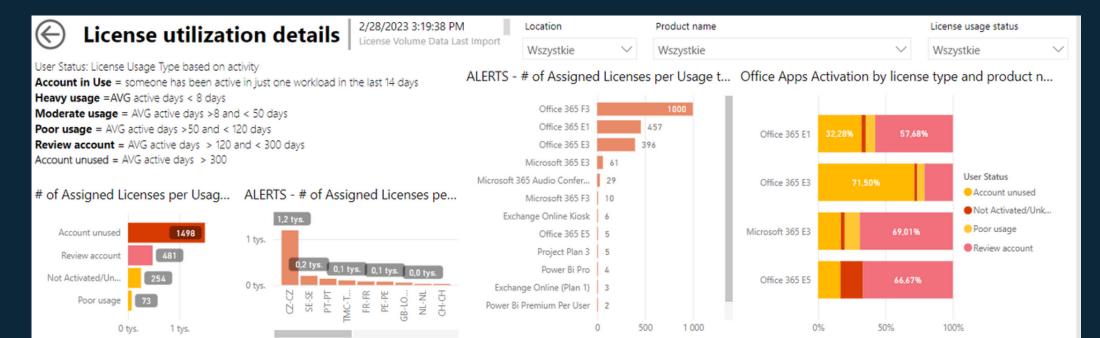

### LICENSES UTILIZATION

| License Name           | # of<br>Purchased<br>Licenses | # of<br>Assigned<br>Licenses | # of<br>Licensed<br>Users | Accounts<br>In use | Buffer       |   | Location | Product name     | # of<br>purchased<br>Licenses | # of<br>Assigned<br>Licenses | # of<br>Licensed<br>Users | Licensed<br>accounts is<br>use | o365 Apps<br>(on PC) | o365 Apps<br>(Mobile) | o365 Apps<br>(Web) | Buffer |    |   |   |
|------------------------|-------------------------------|------------------------------|---------------------------|--------------------|--------------|---|----------|------------------|-------------------------------|------------------------------|---------------------------|--------------------------------|----------------------|-----------------------|--------------------|--------|----|---|---|
| Exchange Onlin         | 5664                          | 74                           | 74                        | 8                  | 5590         |   | 🗆 CZ-CZ  | Office 365 F3    | 1151                          | 987                          | 987                       | 987                            |                      |                       | 3                  | 164    | ŧ. |   |   |
| Office 365 E1          | 3887                          | 508                          | 508                       | 494                | 3379         |   |          | Office 365 E3    | 286                           | 211                          | 211                       | 211                            |                      |                       | 1                  | 75     |    |   |   |
| Office 365 E3          | 2120                          | 428                          | 428                       | 422                | 1692         |   |          |                  |                               | Azure Active Direc           | 9                         | 7                              | 7                    | 1                     |                    |        |    | 2 | 1 |
| Office 365 F3          | 1189                          | 1002                         | 1002                      | 1002               | 187          |   |          |                  |                               |                              |                           | Exchange Online (              | 1                    | 1                     | 1                  | 1      |    |   |   |
| Microsoft 365 E3       | 949                           | 71                           | 71                        | 70                 | 878          |   |          |                  | 0                             |                              |                           |                                |                      |                       |                    | 0      | 5  |   |   |
| Exchange Onlin<br>Suma | 749<br>15823                  | 2306                         | 2257                      | 2011               | 746<br>13517 | * |          | Dynamics 365 For | 0                             |                              |                           |                                |                      |                       |                    | 0      |    |   |   |