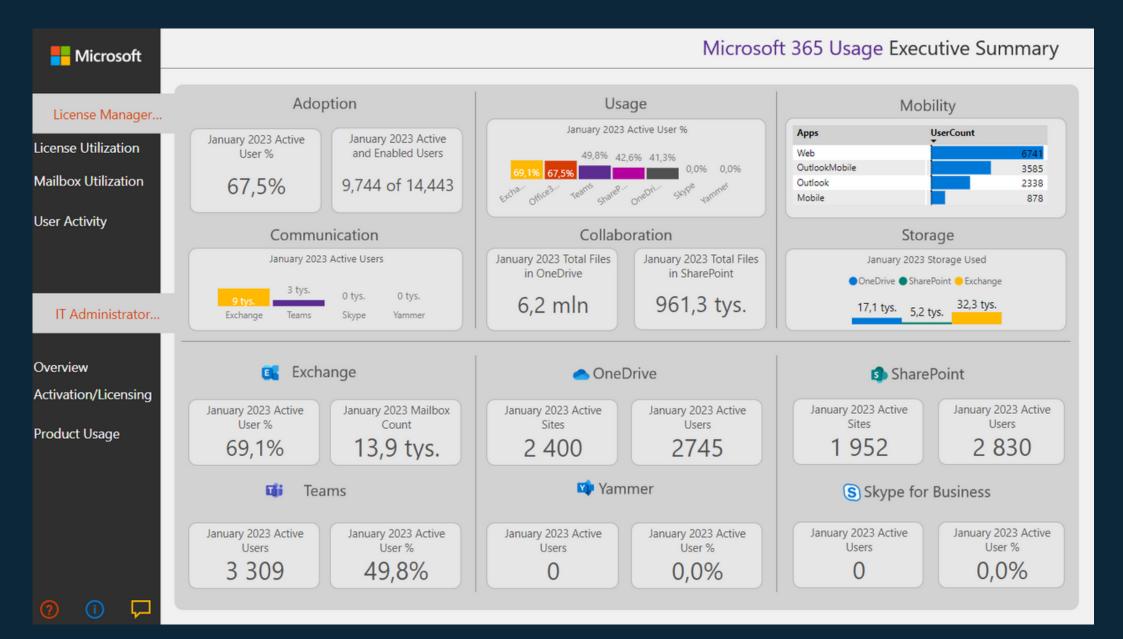

LICENSES

#### YOU CAN GAIN BETTER INSIGHT INTO YOUR OFFICE 365 LICENSES

# LICENSES OPTIMIZATION





info@iscg.pl

### WHO MAY BE INTERESTED

CHIEF FINANCIAL AND PERSONNEL OFFICERS RESPONSIBLE FOR MANAGING THE COMPANY'S BUDGET AND HUMAN RESOURCES

#### **IT ADMINISTRATORS**

RESPONSIBLE FOR MANAGING THE COMPANY'S IT INFRASTRUCTURE

PURCHASING DEPARTMENT

RESPONSIBLE FOR SELECTING AND PURCHASING M365 LICENSES

TECHNICAL SUPPORT DEPARTMENT EMPLOYEES WHO MONITOR AND CONTROL THE USE OF M365 LICENSES IN THE COMPANY

**PROJECT MANAGEMENT DEPARTMENT** 

WHICH WANT TO INCREASE THE EFFICIENCY OF PROJECT TEAMS BY USING APPROPRIATE M365 FUNCTIONALITIES

BUSINESS UNIT MANAGERS

WHO WANT TO OPTIMIZE THE BUSINESS BENEFITS OF USING TOOLS AND APPLICATIONS WITHIN THE M365 SUITE



MICROSOFT 365 USAGE







### LICENSES UTILIZATION





| License Name           | # of<br>Purchased<br>Licenses | # of<br>Assigned<br>Licenses | # of<br>Licensed<br>Users | Accounts<br>In use | Buffer       |   | Location | Product name     | # of<br>purchased<br>Licenses | # of<br>Assigned<br>Licenses | # of<br>Licensed<br>Users | Licensed<br>accounts is<br>use | o365 Apps<br>(on PC) | o365 Apps<br>(Mobile) | o365 Apps<br>(Web) | Buffer |    |   |   |
|------------------------|-------------------------------|------------------------------|---------------------------|--------------------|--------------|---|----------|------------------|-------------------------------|------------------------------|---------------------------|--------------------------------|----------------------|-----------------------|------