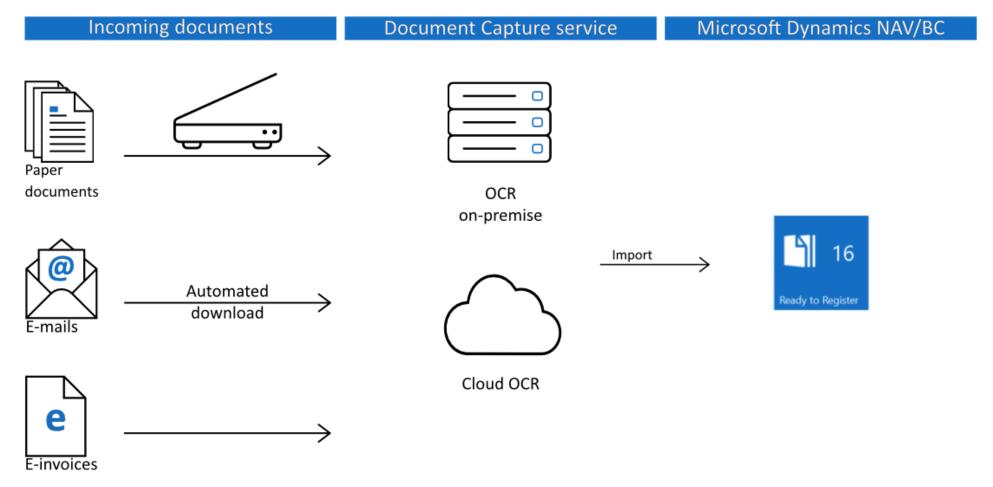

### What is OCR

- Optical Character Recognition:
  - All characters and character patterns on your suppliers PDF, will be recognized and saved. Because they are saved again, they can be edited and searched.
  - The coordinates of each text block, line of text, number and word are stored in a TIFF file.
  - Document Capture shows the TIFF file, all information collected by the OCR scanner is contained in the TIFF file.
  - Document Capture uses the recognized words and their position on the page to identify the information.

### During the OCR process, data is recognized on the invoice by means of templates.

There are three types of templates:

- Identification template
  - When you import a document, the identification template searches for and associates a supplier with the document. One per document category.
- Master template
  - Document Capture creates supplier templates by copying the master template. If there are multiple master templates, you will be asked to choose one.
- Supplier template
  - Template that belongs to a supplier. Document Capture uses the supplier templates to recognize, validate and register invoices. At least one per supplier.

#### Pending OCR

Incoming documents are retrieved, this is an ongoing process.

Dy

#### Ready to import

Documents are recognized and are waiting to be imported in NAV, either automated or manual.

"Import files" lists the documents in the document journal.

#### Ready to register

Documents are listed in the document journal, ready to be processed.

| Dynamics 365 BL           | isiness Central X +                |                                       | DEMO                             | DC-W1-0009.cloudar  | pinet            | ^ ^               |                             |                  |                               | 0   |
|---------------------------|------------------------------------|---------------------------------------|----------------------------------|---------------------|------------------|-------------------|-----------------------------|------------------|-------------------------------|-----|
| C                         | localhost:8080/BC140/              |                                       |                                  |                     |                  |                   |                             | ío 🥝             | (3 (≏                         | 2   |
| Business Centra           | al                                 |                                       |                                  |                     |                  |                   |                             |                  | ۹ (                           | © ? |
| CRONUS Int                | ternational Ltd.                   | ted Documents $\vee$                  |                                  |                     |                  |                   |                             |                  |                               |     |
| Document Jour             | nal Vendors Purchase O             | rders Purchase Invoices               | Purchase Return Or               | ders Purchase Crea  | lit Memos Ap     | proval Entries Co | ntacts Customers            | Sales Orders     | More 🗸 🖉                      |     |
| Activities                |                                    |                                       |                                  |                     |                  |                   |                             |                  |                               |     |
| Activities ~<br>DOCUMENTS |                                    |                                       | PURCHASE APPRO                   | VAL - INVOICES      |                  | PURCHASE APPR     | OVAL - CREDIT MEMOS         |                  |                               | -   |
| PENDING OCR               | READY TO READY T<br>IMPORT REGISTE |                                       | OPEN PIS                         | PIS FOR<br>APPROVAL | RELEASED PIS     | OPEN PCMS         | PCMS FOR<br>APPROVAL        | RELEASED<br>PCMS |                               |     |
| 0                         | 16.0                               | 0                                     | 0                                |                     | $\cap$           | 0                 |                             | 0                |                               |     |
|                           |                                    | <u>~</u>                              |                                  |                     | ,<br>,           |                   |                             |                  |                               |     |
|                           |                                    |                                       |                                  |                     |                  |                   |                             |                  |                               |     |
| ACTIONS                   |                                    |                                       |                                  |                     |                  |                   |                             |                  |                               |     |
| +                         | + +                                | 2                                     |                                  |                     |                  |                   |                             |                  |                               |     |
| Submit Ir<br>Document     | mport Files Document Search Ser    | nd Status email<br>Approvers          |                                  |                     |                  |                   |                             |                  |                               |     |
| e e commente              | 107                                | hhinners                              |                                  |                     |                  |                   |                             |                  |                               |     |
| Insights                  |                                    |                                       |                                  |                     |                  |                   |                             |                  |                               |     |
|                           |                                    |                                       |                                  |                     |                  |                   |                             |                  |                               |     |
| Document                  | Categories 🗸                       |                                       |                                  | Арр                 | roval Entries by | Approver $\vee$   |                             |                  |                               |     |
| CODE                      | DESCRIPTION                        | DOCUMEN DOCUMEN<br>FOR OCR FOR IMPORT | DOCUMEN DOCU<br>WITH<br>ERROR RE | GISTE               |                  |                   | NO. OF                      | NO. OF<br>CREDIT | NO. OF<br>OVERDUE<br>APPROVAL |     |
| CONTACT                   | Contact Related Documents          |                                       | _                                | APPR                | OVER ID          | AME               | INVOICES                    | MEMOS            | ENTRIES                       |     |
| CONTACT                   |                                    |                                       |                                  |                     |                  |                   |                             |                  |                               |     |
| CUSTOMER                  | Customers                          |                                       |                                  |                     |                  | (There is no      | thing to show in this view) |                  |                               |     |