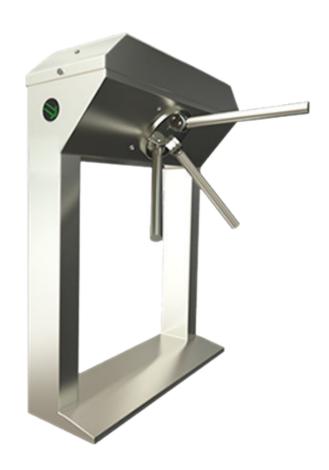

## Security Access Control - Electromechanical Turnstile (Slim)

- · Accessories Included:
  - · 2 Mifare RFID Card Readers
  - 1 Bi-Directional Controller

- Solenoid locking mechanism
- Bi-directional operational control
- Positive action lock to prevent two passage at one time
- Arms become free in case of power failure
- Dynamic LED passage indicator
- Built-in hydraulic damper provides smooth and silent operation
- Dimensions (L X D X H): 420 X 255 X 1030 mm
- Body Type: Stainless Steel 304 / 316\*
- Power Consumption : < 40 Watts</li>
- Throughput: 30 persons per minute