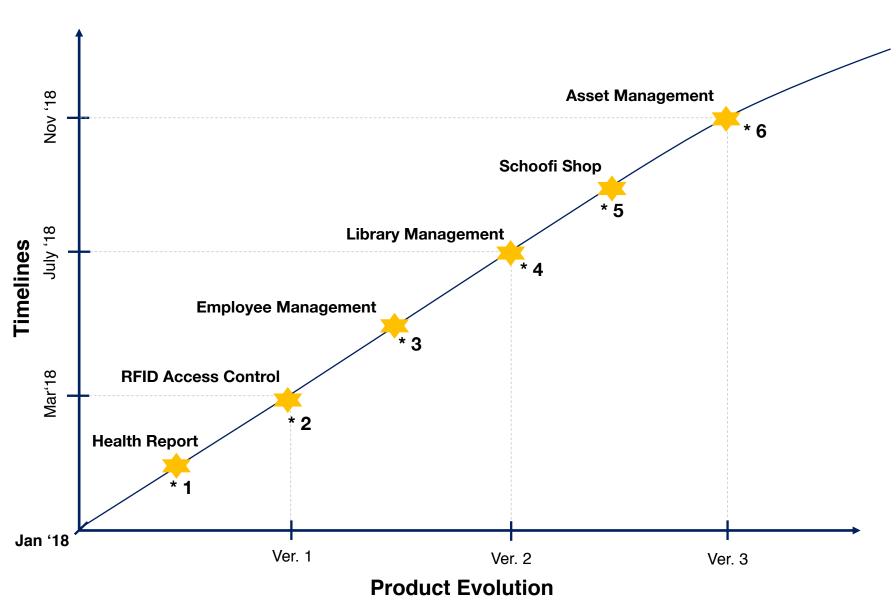

## **ROADMAP**

#### 1. Health Report

- Detailed Student Health Report
- Checkup Details / History
- Medical History (Incl Insurance)
- Vaccination History with Notifications

#### 2. RFID Access Control

- Turnstile Gates Integration
- Card Based Area Access Control

#### 3. Employee Management

- Attendance Management
- Leave Management

#### 4. Library Management

- Library Management
- Cataloging
- Online Search and Booking

#### 5. Schoofi Shop

- Multiple Vendors
- Multiple Products
- Online Ordering / Payments
- Home Delivery

#### 6. Asset management

- Asset Management by Classroom
- Asset Allocation
- Asset transfer and Issue
- Online Asset Tracking