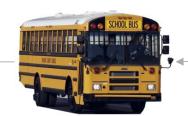

## **SCHOOFI SAFE - RFID Based Controlled Access by Schoofi**

- Student Boards the Bus
- Attendant scans the card (QR Code)
  - Parent(s) get the Notification

- Live Bus Tracking
- Bus Notifications

- Bus Reaches the school
- Card is scanned while alighting
  - Parent get the notification

#### **Student HandOver**

- Bus Attendant scans Student Card
- Bus Attendant scans the Parent Card
- If it Matches, Student is handed over
  - Parent(s) get the notification

- Bus reaches student bus stop

- Students board the bus
  - Card is scanned
- Parent gets the notification