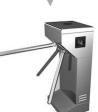

## Security Access Control - Electromechanical Turnstile (Slim)

- · Accessories Included:
  - · 2 Mifare RFID Card Readers
  - 1 Bi-Directional Controller

- Solenoid locking mechanism
- Bi-directional operational control
- Positive action lock to prevent two passage at one time
- Arms become free in case of power failure
- Dynamic LED passage indicator
- Built-in hydraulic damper provides smooth and silent operation
- Dimensions (L X D X H): 420 X 255 X 1030 mm
- Body Type: Stainless Steel 304 / 316\*
- Power Consumption : < 40 Watts</li>
- Throughput: 30 persons per minute