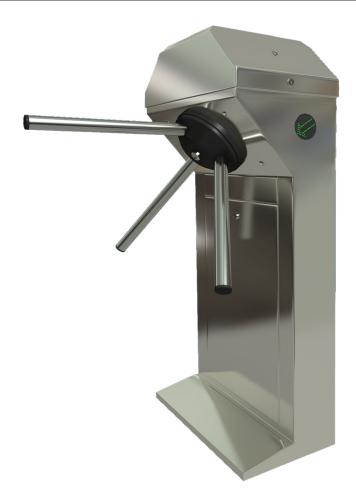

## **Security Access Control - Electromechanical Turnstile with Drop Arm**

- Accessories Included:
  - 2 Mifare RFID Card Readers
  - 1 Bi-Directional Controller

- Solenoid locking mechanism
- Automatic drop arm in case of power failure
- Bi-directional manual driven access control
- Self centering mechanism with hydraulic damping
- Positive action lock to prevent two passage at one time
- Dimensions (L X D X H): 745 X 305 X 1030 mm
- Body Type: Stainless Steel 304 / 316\*
- Power Consumption : < 60 Watts</li>
- Throughput: 30 persons per minute