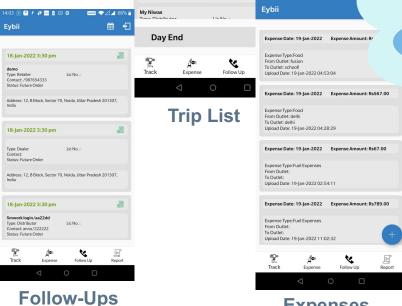

rip sheet with location, address details of outlets visited, and the distance travelled

#### Daily Expenses

- Upload of expenses by salesperson like Hotel, Travel, Per-Diems, etc
- Upload of associated bills
- Real-time location data of the uploaded bills

#### Real-Time Ordering

- Upload outlet orders for your products right at the location
- Real-Time visibility into uploaded orders to the ordering teams
- Order summary by salesperson / date vs expenses incurred

#### Site Surveys

- Ability to create own surveys and questionnaires
- Salespersons can fill those surveys during their meeting for better market understanding and insights

#### Easy Integration with API's

- API's to provide data about orders and expenses
- Data available in XML / JSON / Excel formats

### Architecture





**Expenses** 



**HO Dashboards** 

#### **User Authentication**

(Encrypted Passwords/OTP based logins)

Secure API's over Cloud (https)

#### **Integrated Backend**

(MySQL / Core PHP / Python / Firebase)



Admin/ Store Manager / Store Execs)



**Store Manager** 

#### **Daily Tracking**



Expenses

#### Follow-Ups



0

#### **Orders**

#### **Expenses**



### Analysis Reports

- ✓ Daily Trip Sheet with
  - √ Kms covered,
  - ✓ Outlets visited,
  - ✓ Expenses incurred, and
  - ✓ Orders generated
- ✓ Expense Details (within Date Range)
- ✓ Orders
- ✓ Other reports as required by the client

### Report Samples

#### **Trip Report of Ishwar Baranwal**

01-05-2022 to 23-05-2022

Outlets Visited : 4 Kms Travelled : 0.54 Kms
Total Expenses : Confirmed Orders :

| S.No | Outlet