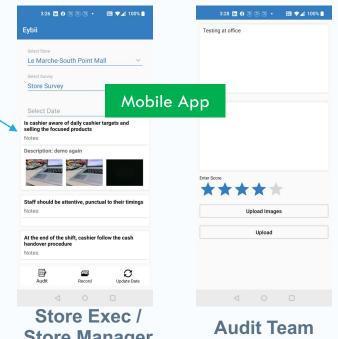

#### Site Surveys

- Ability to create own surveys and questionnaires
- Salespersons can fill those surveys during their meeting for better market understanding and insights

#### **Integrated Backend**

(MySQL / Core PHP / Python / Firebase)

Admin/ Store Manager / Store Execs)

**Store Manager** 