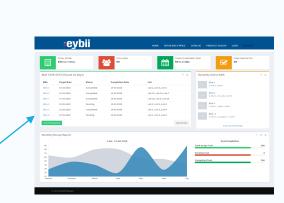

### Analysis Reports

- ✓ Daily Trip Sheet with
  - √ Kms covered,
  - ✓ Outlets visited,
  - ✓ Expenses incurred, and
  - ✓ Orders generated
- ✓ Expense Details (within Date Range)
- ✓ Orders
- ✓ Other reports as required by the client

### Report Samples