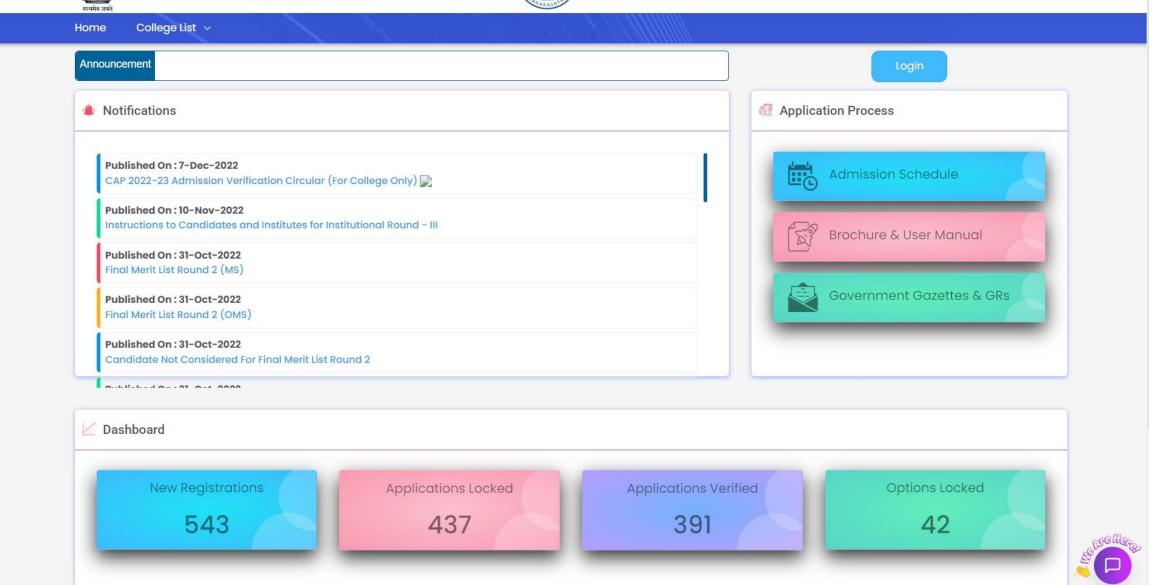

### **Admission Portal**

Government of Maharashtra
State Common Entrance Test Cell, Maharashtra, Mumbai
CAP Application for B.A.-B.Ed. / B.Sc.-B.Ed. (Integrated Course)
Admissions 2022-23