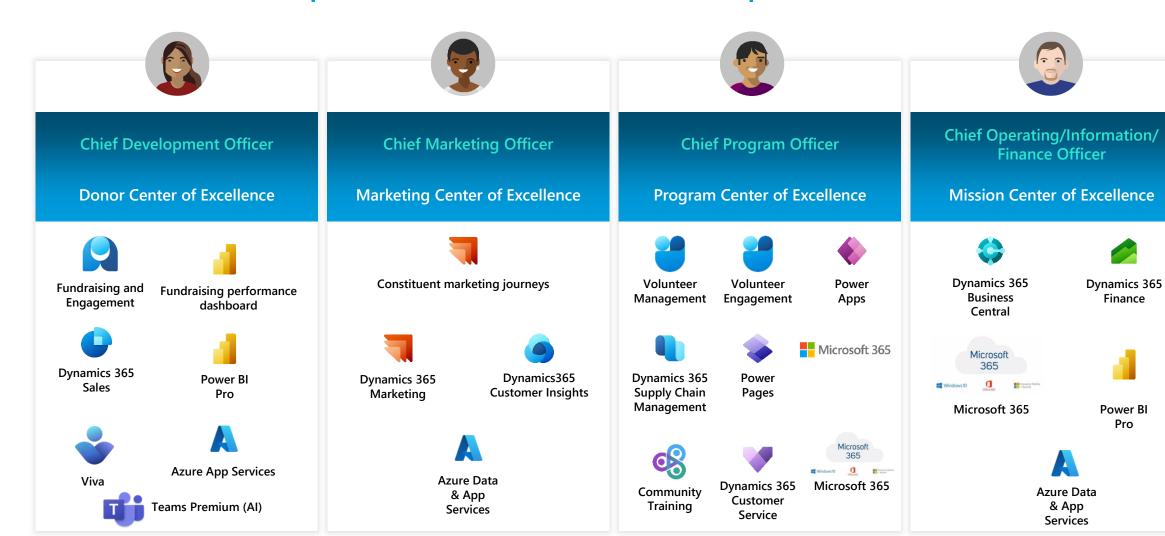

## MICROSOFT CLOUD FOR NONPROFIT



# Move to One Nonprofit Model Wall to wall solutions with Microsoft





#### Solutions for Nonprofits





### What Makes Up Microsoft Cloud for Nonprofit:





Nonprofit Common Data Model



#### **RSM US LLP**

Address City Phone

+1 800 274 3978 rsmus.com

This document contains general information, may be based on authorities that are subject to change, and is not a substitute for professional advice or services. This document does not constitute audit, tax, consulting, business, financial, investment, legal or other professional advice, and you should consult a qualified professional advisor before taking any action based on the information herein. RSM US LLP, its affiliates and related entities are not responsible for any loss resulting from or relating to reliance on this document by any person. Internal Revenue Service rules require us to inform you that this communication may be deemed a solicitation to provide tax services. This commun