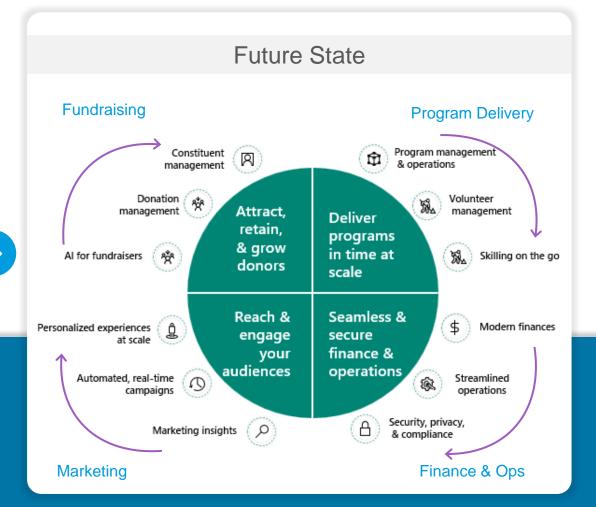

# Move to One Nonprofit Model Wall to wall solutions with Microsoft

#### Solutions for Nonprofits

### What Makes Up Microsoft Cloud for Nonprofit:

Nonprofit Common Data Model