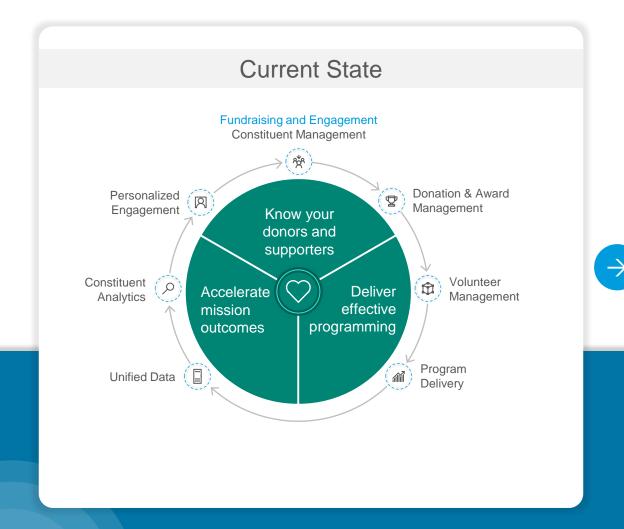

# Move to One Nonprofit Model Wall to wall solutions with Microsoft

#### Solutions for Nonprofits

### What Makes Up Microsoft Cloud for Nonprofit:

Nonprofit Common Data Model