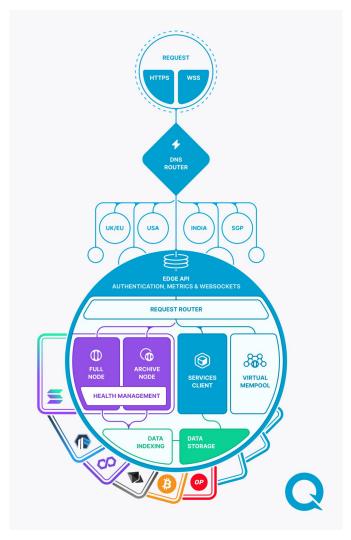

### The Most Sophisticated Web3 Architecture

- Multi-Cloud/Metal
- Globally Balanced
- Auto-Scaling
- Cache & Index Acceleration
- Multiple Middle Layers for Speed & Reliability