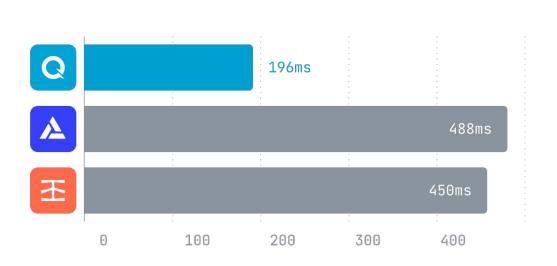

# **QuickNode Enterprise Solutions**

#### **Trusted by Industry Leaders**

coinbase A Adobe































## Working with the Leading DeFi Projects, Exchanges, and Wallet Providers











coinbase











#### **Working with the Leading NFT Projects**













**OpenSea** 











### The Most Sophisticated Web3 Architecture

- Multi-Cloud/Metal
- Globally Balanced
- Auto-Scaling
- Cache & Index Acceleration
- Multiple Middle Layers for Speed & Reliability



#### **QuickNode Latency Benchmark Study**







#### **Enterprise Solutions vs. Self Service**

|                                    | Enterprise                                                                        | Self Service                   |
|------------------------------------|-----------------------------------------------------------------------------------|--------------------------------|
| Rate limiting                      | No                                                                                | Yes; 300 RPS for Scale Plan    |
| <b>Custom Deployments Possible</b> | Yes                                                                               | No                             |
| Option to Pay in Crypto            | Yes                                                                               |