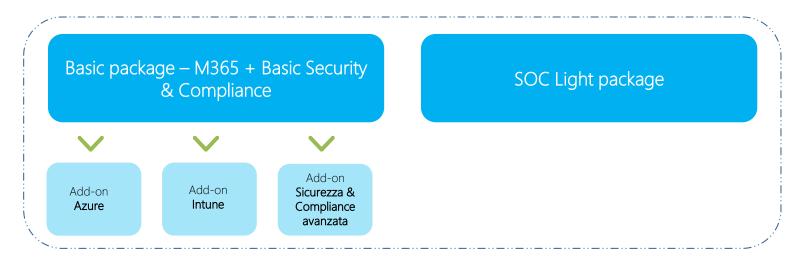

## What we offer

>> The offer is modular and it can be composed according to **customer needs**. The **two main** packages are:

- > Basic package M365 + Basic Security & Compliance
- > SOC Light package

The following add-ons can be combined with the Basic Package – M365 + Basic Security & Compliance:

- > Add-on Azure
- > Add-on Intune
- > Add-on advanced Security & Compliance

info@agic.cloud

Contact us to get started!