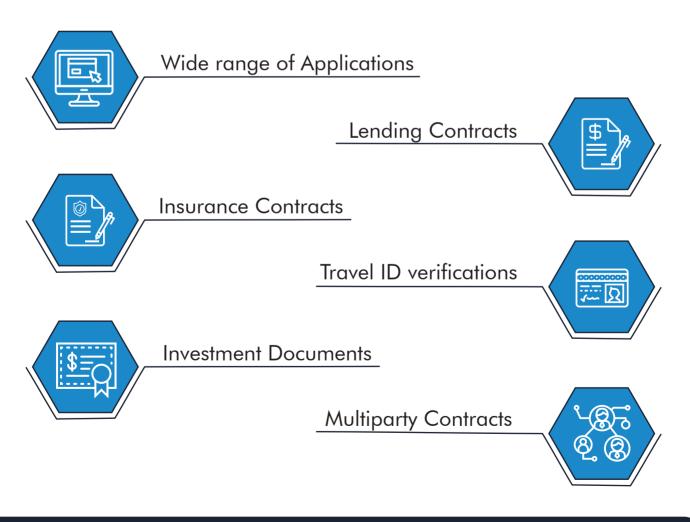

# **Smart Signatures**





# Simple, Secure and Legal Digital Signatures

Digital business is a necessity today. Most other esignature solution come with inadequate evidence, security and consumer consent. Ensure your business goes digital in a compliant way with power of secure digital signatures, that use - geotagging, IP based checks, time stamping, crypto storage and also optional quick video verification of the signee, for increased evidence.

All this data is then available in an easy to retrieve audit certificate which is tamper proof and can be shown as evidence anywhere. Consent trail is also stored and available to prove compliance to both regulatory and privacy laws.

## Use our Digital Signature services for





# Smart Signatures

# **Our Features**



#### User Friendly

User can complete the journey in 25 seconds

#### Privacy

Contract Information is stored as hash and hence confidential information is always protected. Other such measures ensure Signzy system meets strictest requirements under GDPR and Indian Privacy laws





#### Secure

Bank grade security with industry leading end to end SSL encryption. And unique alert mechanism that notifies the stakeholders as soon as a risky party or transaction occurs

Legal Workflow and app design developed with input from legal luminaries to ensure compliance with Indian Contract Act and IT Act



#### **Seamless Integration**

Integrate faster with existing infrastructure in under 30 mins using developer friendly sandbox

### **Biometric Captu