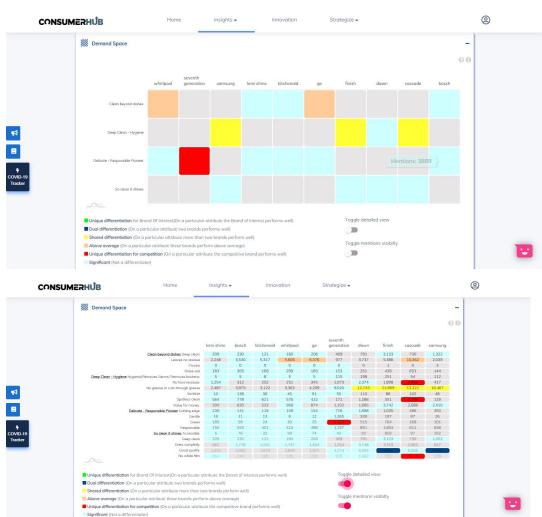

#### Deep dive into Brand insights to track competition, trend lifecycles ,brand equity scores, brand recall, trend forecast and more..

Deep dive into Brand insights across brand placement by themes and demand spaces to come up with the right competitive strategy