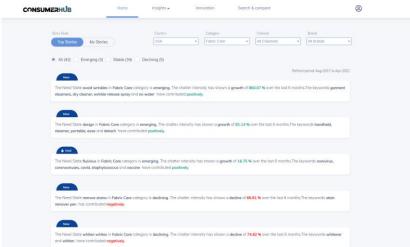

### Get story feeds of the key trends and emerging topics at a glance

### **Explore stories to drill down in detail and uncover triggers of the story**