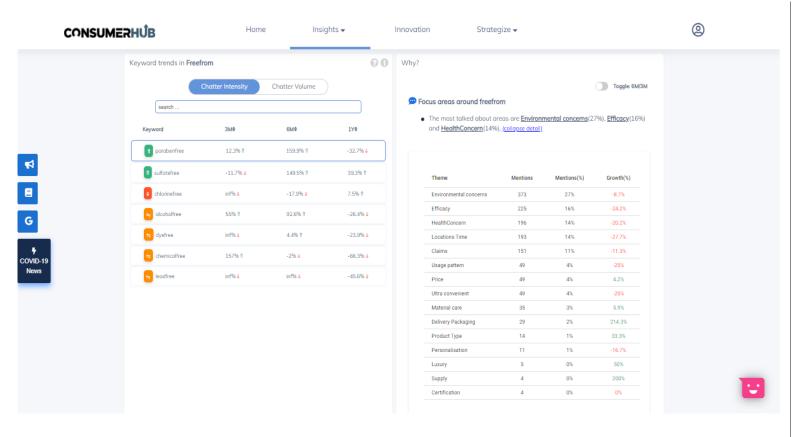

#### Deep dive into category insights to identify and track trend lifecycles, forecasts, associations, the 'why' and more...

#### Deep dive on consumers to understand consumer segments and profiles, pain points, innovation ideas and more..

Innovation Idea Pipeline

m Q

Understand the 'Why?' on any trend or topics spotted through custom defined themes like usage patterns, health concerns and more..