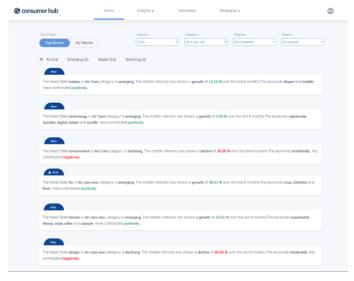

### Get story feeds of the key trends and emerging topics at a glance

### **Explore stories to drill down in detail and uncover triggers of the story**