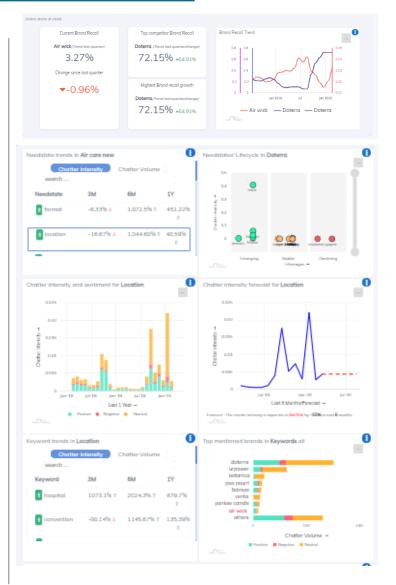

#### Deep dive into Brand insights to track competition, trend lifecycles ,brand equity scores, brand recall, trend forecast and more..

Deep dive into Brand insights across brand placement by themes and demand spaces to come up with the right competitive strategy