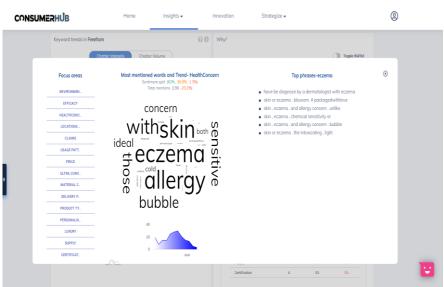

#### Deep dive on consumers to understand consumer segments and profiles, pain points, innovation ideas and more..

Innovation Idea Pipeline

m Q

Understand the 'Why?' on any trend or topics spotted through custom defined themes like usage patterns, health concerns and more..