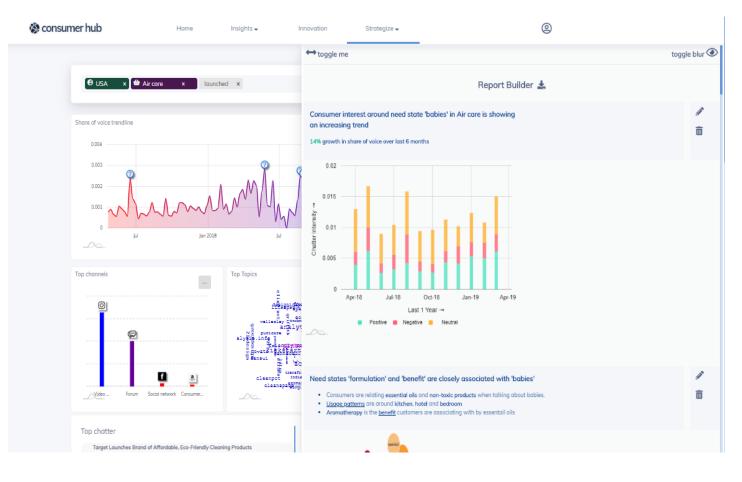

#### Deep dive into Brand insights to track competition, trend lifecycles ,brand equity scores, brand recall, trend forecast and more..

Deep dive into Brand insights across brand placement by themes and demand spaces to come up with the right competitive strategy

<u>Search for insights on any topic to get quick insights, see actual chatter contextual to selections, media wall and more. Create dynamic reports within the platform with pdf export functionality.</u>