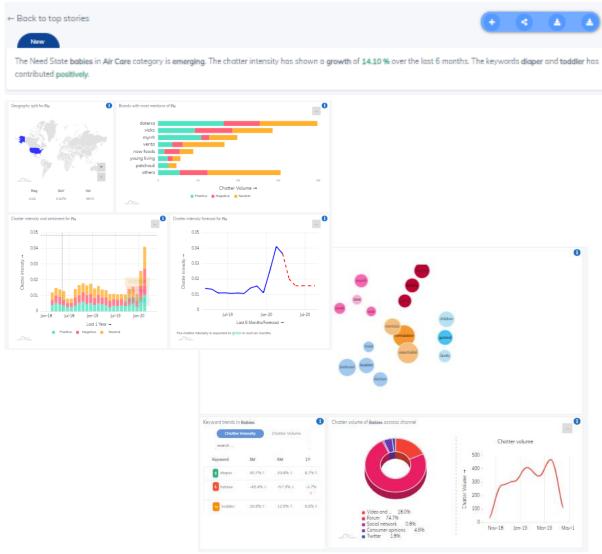

#### Deep dive into category insights to identify and track trend lifecycles, forecasts, associations, the 'why' and more...

<u>Search for insights on any topic to get quick insights, see actual chatter contextual to selections, media wall and more. Create dynamic reports within the platform with pdf export functionality.</u>