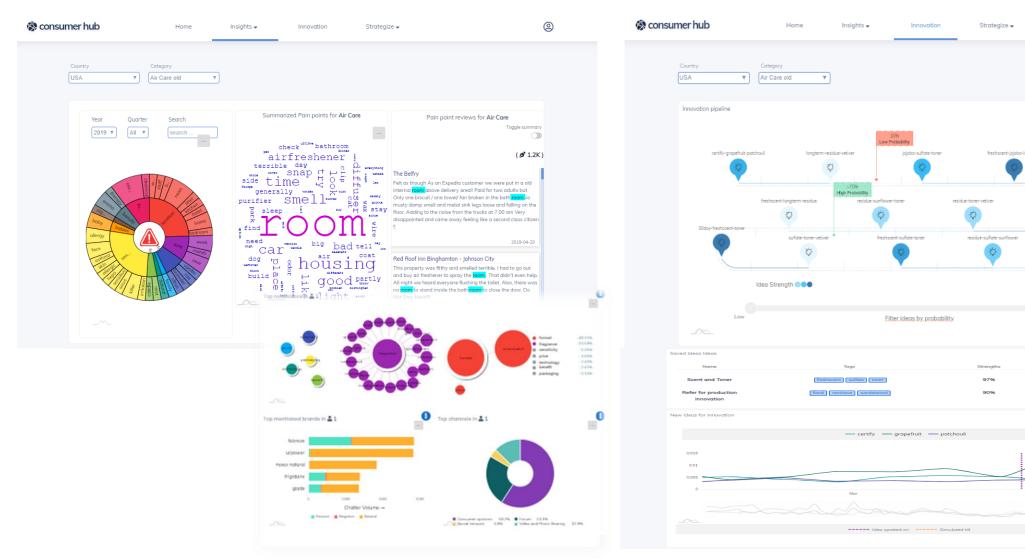

#### Deep dive on consumers to understand consumer segments and profiles, pain points, innovation ideas and more..

Innovation Idea Pipeline

m Q

Understand the 'Why?' on any trend or topics spotted through custom defined themes like usage patterns, health concerns and more..