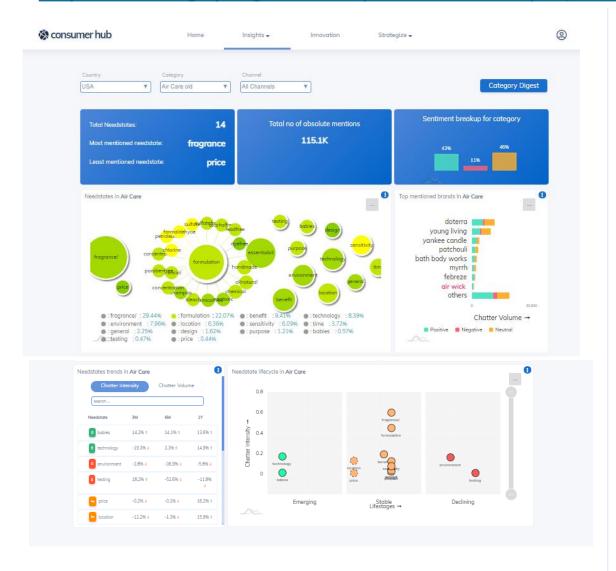

#### Deep dive into category insights to identify and track trend lifecycles, forecasts, associations, the 'why' and more...