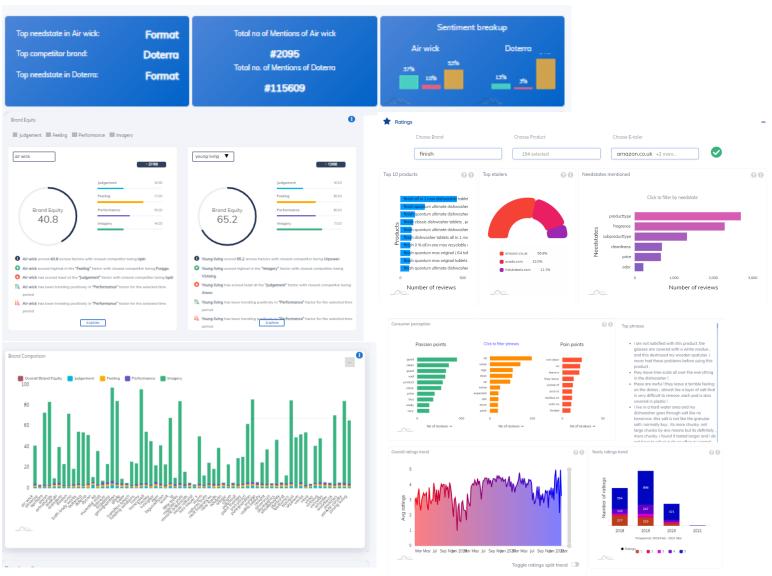

#### Deep dive into Brand insights to track competition, trend lifecycles ,brand equity scores, brand recall, trend forecast and more..

Deep dive into Brand insights across brand placement by themes and demand spaces to come up with the right competitive strategy