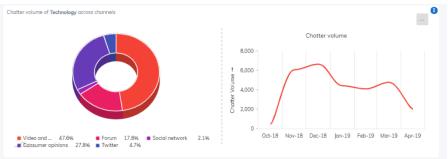

#### Deep dive into category insights to identify and track trend lifecycles, forecasts, associations, the 'why' and more...