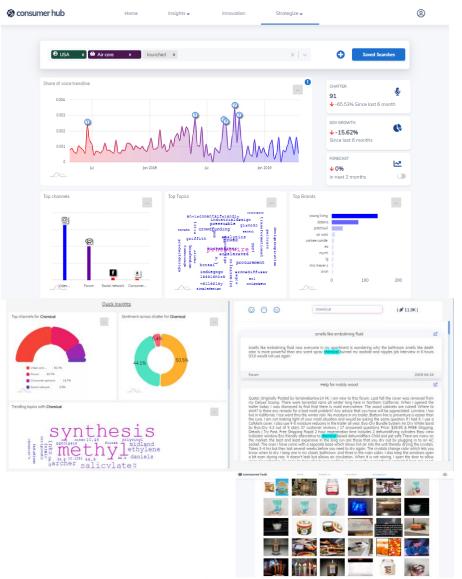

#### Deep dive into Brand insights to track competition, trend lifecycles ,brand equity scores, brand recall, trend forecast and more..

Deep dive into Brand insights across brand placement by themes and demand spaces to come up with the right competitive strategy

<u>Search for insights on any topic to get quick insights, see actual chatter contextual to selections, media wall and more. Create dynamic reports within the platform with pdf export functionality.</u>