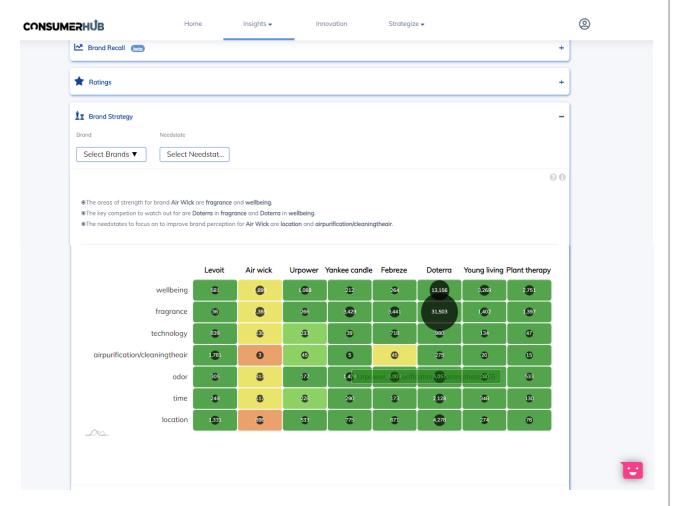

#### Deep dive into Brand insights to track competition, trend lifecycles ,brand equity scores, brand recall, trend forecast and more..

Deep dive into Brand insights across brand placement by themes and demand spaces to come up with the right competitive strategy