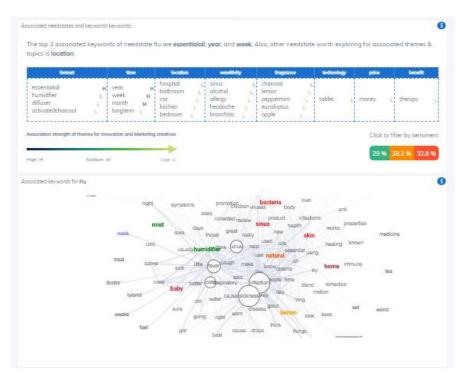

#### Deep dive into category insights to identify and track trend lifecycles, forecasts, associations, the 'why' and more...