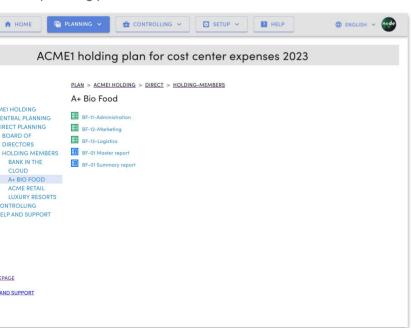

n365.UseWise

Financial planning with collaboration and security embedded

#### **Ease of access**

Plan365.UseWise app is cloud-based solution, giving users the flexibility to access the app and manage planning and budgeting at anytime and anywhere with online access to dashboard and spreadsheets.

#### **Flexibility**

Plan365.UseWise app can be used by businesses of all sizes and types, with many cost centers. Weather you are running a small startup or a large enterprise, Plan365.UseWise app will help you better understand, track and manage expenses.

#### **Real-time reporting**

Budgets can be reviewed in real-time using the summary reporting tables. This helps controlling department or manages to analyze the budgets for each cost center and company included in the planning process.



Screenshot #2 caption

#### Improved collaboration

Plan365.UseWise app allows users to collaborate on budgeting and planning processes more efficiently. Planners can enter data in one source of truth without the need to send spreadsheets back and forth which leads to more transparent and automated planning process.

| PLANS65.USEWISE | А НОМЕ                                   | PLANNING    | ✓           | ONTROLLING 🗸      | SETUP Y                  | P HELP      |         |
|-----------------|------------------------------------------|-------------|-------------|-------------------|--------------------------|-------------|---------|
| <b>a</b>        |                                          |             |             |                   |                          |             |