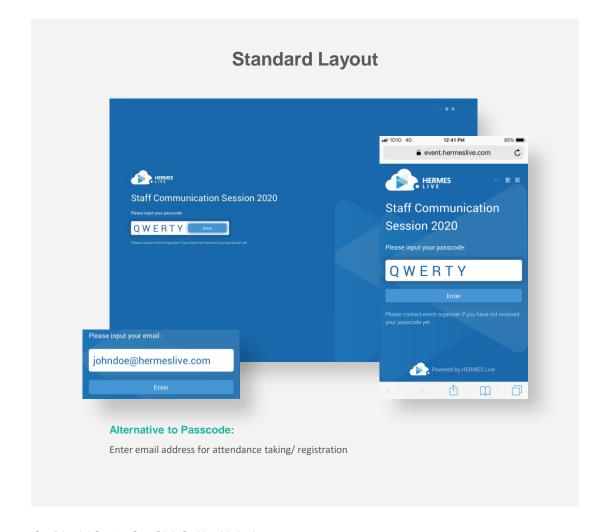

### Access Control

#### **Internal Briefing? Keep it Private**

#### **Key Highlight**

- Various Login Options (Email, Password, User ID ...etc)
- Login Reporting for Marketing/Business/Attendance Purposes
- High-Security Content Protection

Sotheby

Conversation with Artist