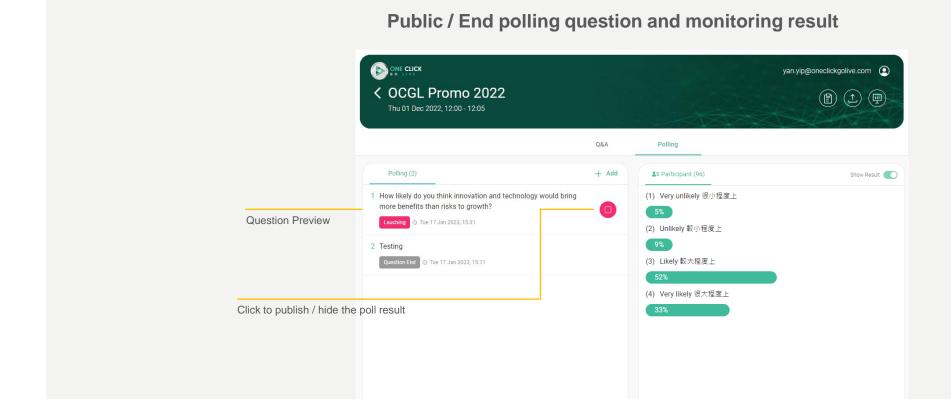

### **Moderated Polling**

#### [A] Audience

## **Moderated Polling**

### [B] Moderator

### [C] Presenter