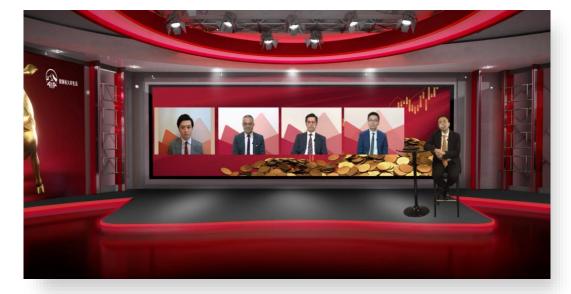

#### **Teleporting from Chroma key** → **Real Location**

- Shooting in different (more than one) locations
- Transfer the Chroma key signal to match the real location's frame to create a fake interaction

#### **Chroma Key** → **Virtual Stage**

Without physical backdrop, Chroma key background for virtual backdrop