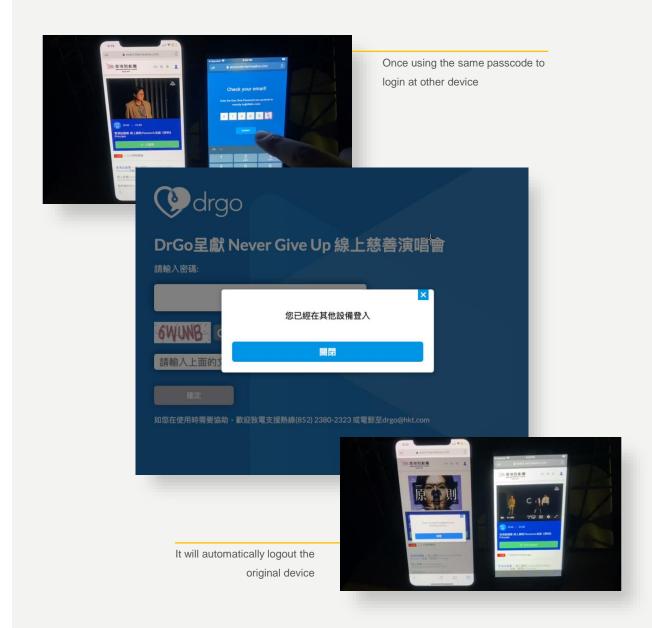

### Concurrent Login Blocking

#### One User • One Login Device

#### **Key Highlight**

- Each user will receive a unique passcode to enter the event page
- · Each passcode is valid in one device only to prevent illegal sharing