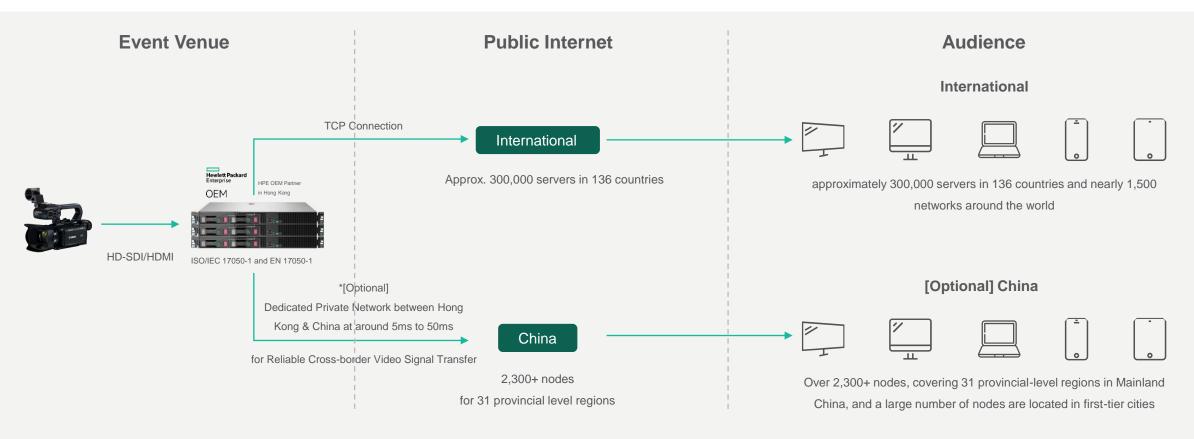

## Distribution

- Network Service (Broadband, Multiple-4Gs, 5G)
- One Click Go Live Platform Servers and Nodes International & China
- One Click Go Live Platform Servers and Nodes High Availability (HA)
- Data Protection / General Data Protection Regulation (GDPR)

#### **Network**

Our expertise in live streaming is complemented by superior network connectivity and setup for different venues:

- Custom-built Internet with Internet Service Provider (ISP)
- Multiple 5G Cellular SIMs Bonding Cloud Services
- New 5G Cellular Service for high-speed transmission
- · Dedicated network in/out of China for smooth and stable live video streaming

\*For clients with majority of audience from mainland China, a dedicated Hong Kong to China private network including domestic China servers, network and CDN setup is recommended, please contact us for more information.

### One Click Go Live Platform Servers and Nodes - International & China

100% CD availability with over 99.95% service availability