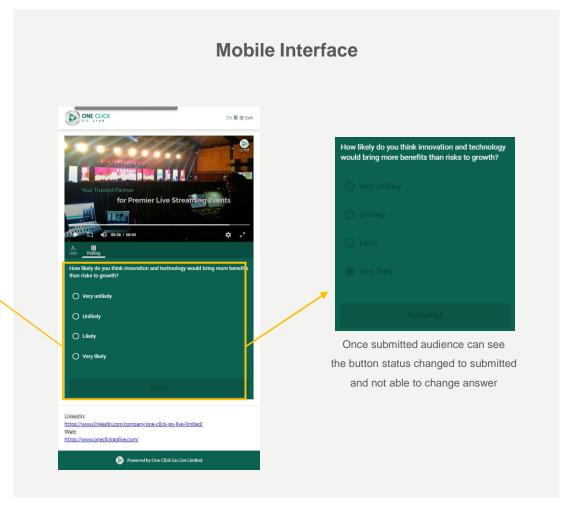

### Moderated Q&A & Polling

#### **Interact with Your Audience**

#### **Key Highlight**

- Submit Question and Polling for your live event simultaneously
- Easy to Manage audience's questions and options
- Instant live polling result sharing screen
- Instant User Reporting