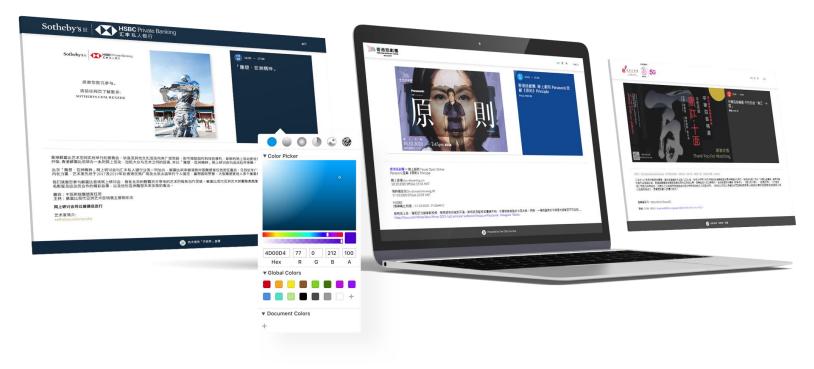

#### **Your Branded Live Streaming Platform**

From colour theme to logo and content, One Click Go Live Platform provides flexibility for your brand exposure and maintain your brand presence throughout the live streaming experience.

#### **Your Branded Live Streaming Platform**