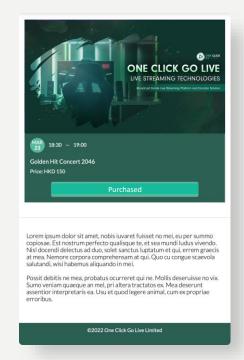

### **User Experience - Purchasing a ticket**

Click the button to purchase ticket

Choose to login by Email, Google or Facebook

Purchase ticket via Visa/ Master

Enjoy the live show instantly after the successful payment.