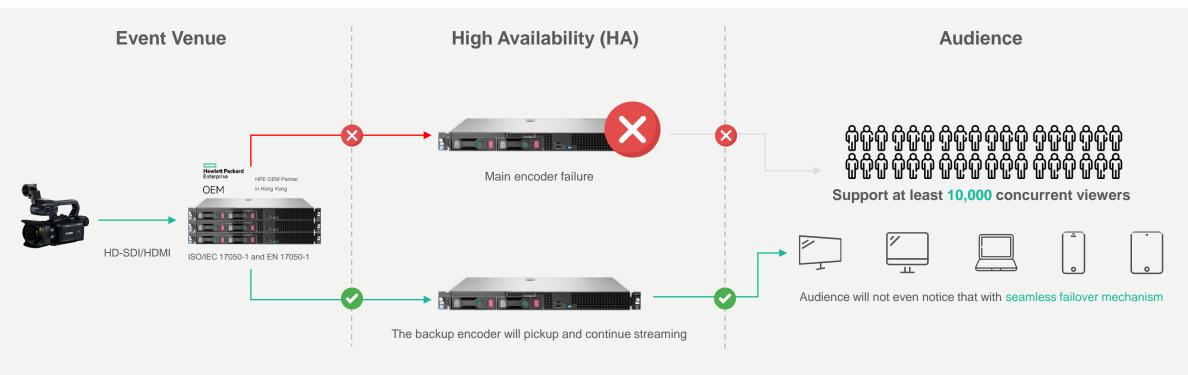

## One Click Go Live Platform Servers and Nodes - High Availability (HA)

#### All system components deployed on ISO 27001 Certified Data Centre

Special software development or customization can be offered, with local team support (including local manufacturer support) to provide flexibility in upgrading

High Availability (HA) setup for reliability Two (2) units of live video encoders can be operated in HA active-active redundant pair (i.e. main and backup encoder)

#### **Pre-recorded Live**

Playing pre-recorded and edited videos can more effectively ensure the smoothness of event

- Support High Availability (HA) setup for reliability
- Seamless Failover (When primary encoder cracked, it will automatically change to backup encoder signal)
- · Safe and reliable