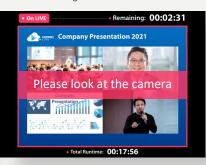

#### **Customized Instant Message & Timer**

- Remote Speaker Management in Video Conference
- Speaker Briefing and Technical Check Session via Video Conferences
- To Keep track of time management remotely

**Our Speaker Moderation Panel** 

Only display on panellists' view