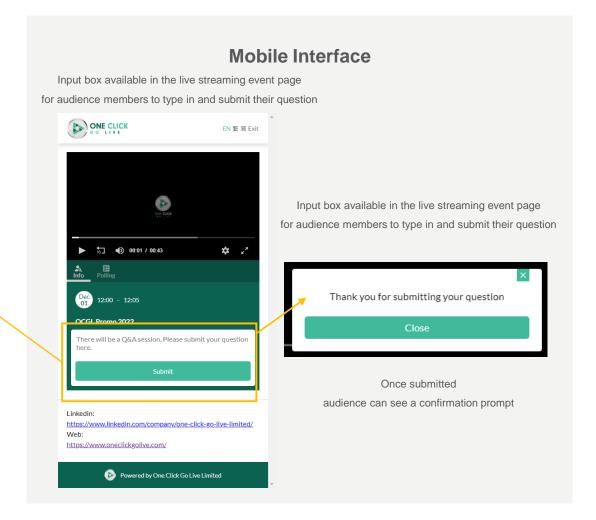

### Moderated Q&A & Polling

#### **Interact with Your Audience**

#### **Key Highlight**

- Submit Question and Polling for your live event simultaneously
- Easy to Manage audience's questions and options
- Instant live polling result sharing screen
- Instant User Reporting