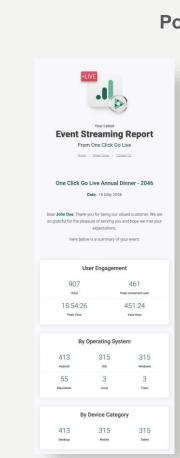

## Post Event Statistics

Post event report can be provided after live streaming (On-demand Service)

#### Statistic:

- Total user
- Peak concurrent user
- Peak time
- Average view hour
- Viewers by operating system (top 6)
- Viewers by device category (top 3)
- Viewers by browser (top10)
- Viewers by country (top10)
- Viewers by mobile device branding (top10)