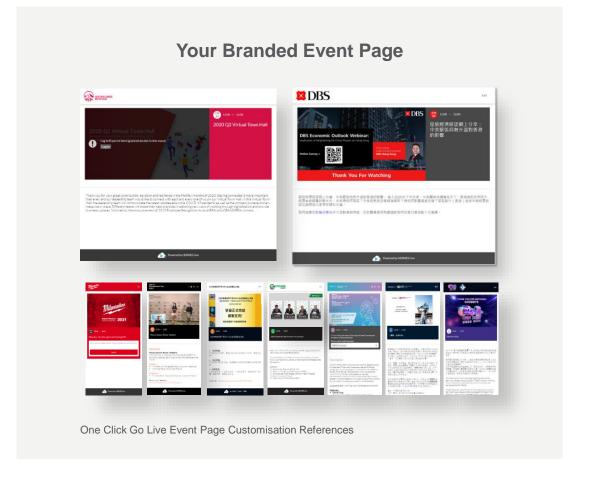

### Own Who You Are

#### **Your Branded Live Streaming Platform**

From colour theme to logo and content, One Click Go Live Platform provides flexibility for your brand exposure and maintain your brand presence throughout the live streaming experience.

#### Color Theme

or me

Branding Logos/ Images

Contents

#### **Your Branded Live Streaming Platform**