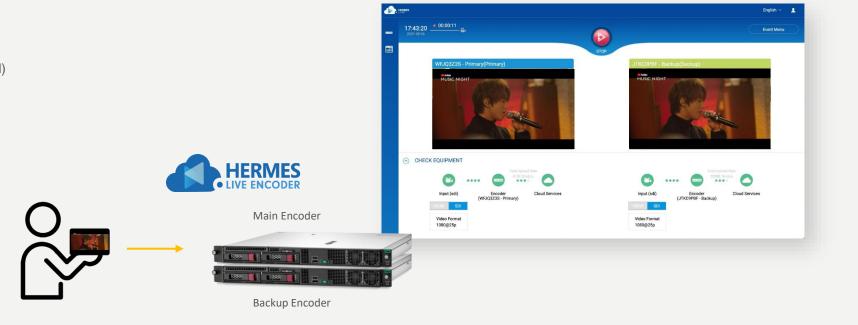

#### **Pre-recorded Live**

Playing pre-recorded and edited videos can more effectively ensure the smoothness of event

- Support High Availability (HA) setup for reliability
- Seamless Failover (When primary encoder cracked, it will automatically change to backup encoder signal)
- · Safe and reliable

High Availability (HA) setup for reliability Two (2) units of live video encoders can be operated in HA active-active redundant pair (i.e. main and backup encoder)