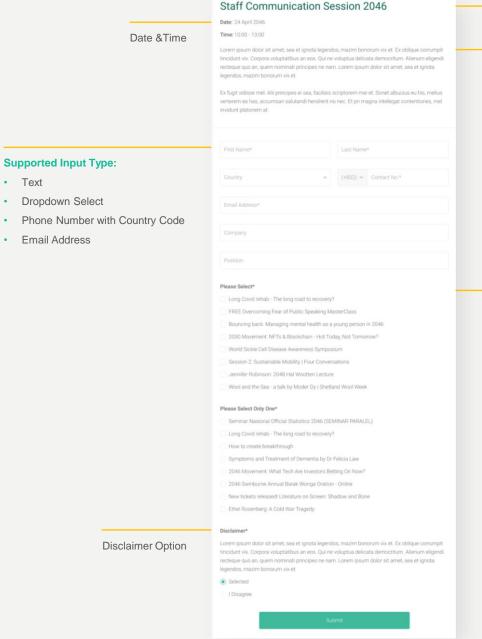

### Registration

#### **Event Campaign • Know Your Audience**

#### **Key Highlight**

- Branding Customization
- · Including "Confirmation" & "Reminder" email distribution
- User Report included