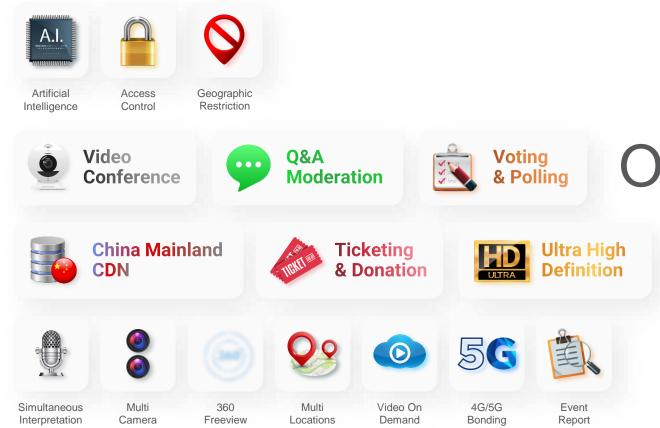

### Customization

- · Own Who You Are
- One Click Go Live+
- Access Control
- Concurrent Login Blocking
- Registration
- Multi Languages Support
- Optional Features (Special Interaction)

- Streaming in 4K
- Moderated Q&A & Polling
- Ticketing/ Pay-per-view
- Real-time Statistics/ Reporting