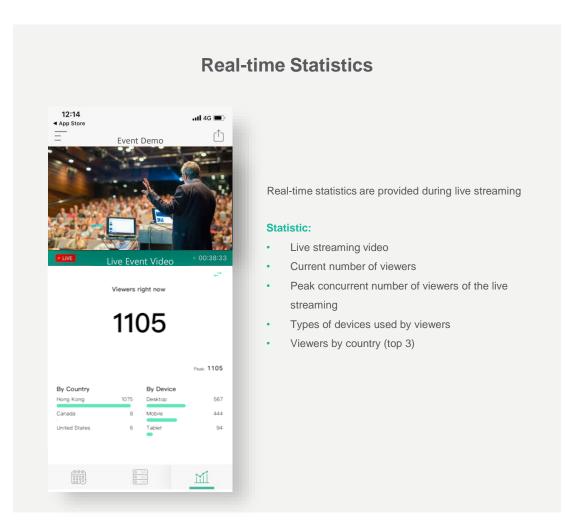

## Real-time Statistics/ Reporting

### **Know Your Live Performance**

#### **Key Highlight**

- Full Detail streaming report (eg: by OS, device, country, browser, branding...etc)
- Custom Attribute supported\*
- Report in Email/HTML/PDF format

<sup>\*</sup>This item may cause extra charge, please contact us directly.