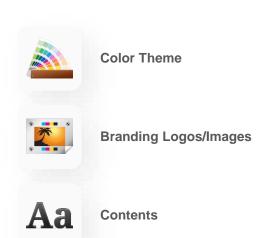

When primary encoder cracked, it will automatically change to backup encoder signal)
- · Safe and reliable





#### **Section 3**

### Customization

- · Own Who You Are
- One Click Go Live+
- Access Control
- Concurrent Login Blocking
- Registration
- Multi Languages Support
- Optional Features (Special Interaction)

- Streaming in 4K
- Moderated Q&A & Polling
- Ticketing/ Pay-per-view
- Real-time Statistics/ Reporting



### One Click Go Live+

#### **On Demand Features**

With our technology, all these features are fully supported.

### Own Who You Are

#### **Your Branded Live Streaming Platform**

From colour theme to logo and content, One Click Go Live Platform provides flexibility for your brand exposure and maintain your brand presence throughout the live streaming experience.





### Own Who You Are

#### Color Theme

or me



Branding Logos/ Images



Contents

#### **Your Branded Live Streaming Platform**





### Access Control

#### **Internal Briefing? Keep it Private**

#### **Key Highlight**

- Various Login Options (Email, Password, User ID ...etc)
- Login Reporting for Marketing/Business/Attendance Purposes
- High-Security Content Protection



Sotheby

Conversation with Artist



DBS

**DBS Economic Outlook Webinar** 



### **Access Control**

#### **Internal Briefing ? Keep it Private**





### Concurrent Login Blocking

#### One User • One Login Device

#### **Key Highlight**

- Each user will receive a unique passcode to enter the event page
- · Each passcode is valid in one device only to prevent illegal sharing



### Registration

#### **Event C