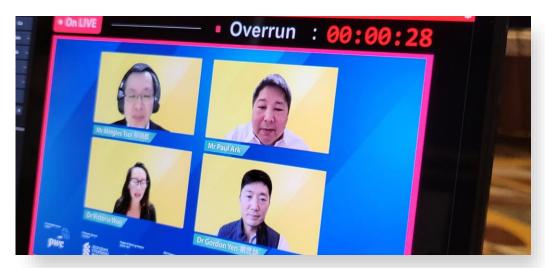

#### **Customized Instant Message & Timer**

- Remote Speaker Management in Video Conference
- Speaker Briefing and Technical Check Session via Video Conferences
- To Keep track of time management remotely

**Our Speaker Moderation Panel** 

Only display on panellists' view

#### Instant Message