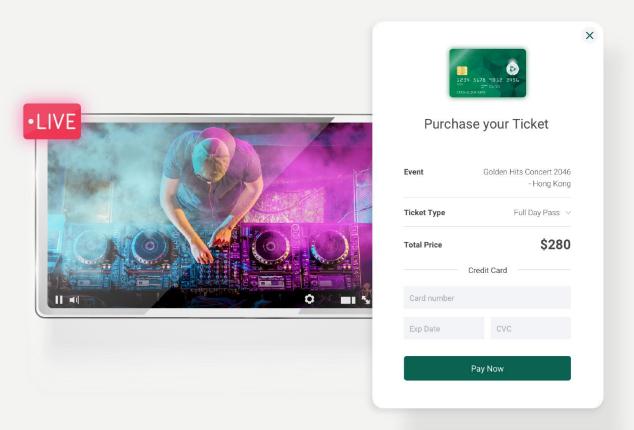

## Ticketing/ Pay-per-view

## Ticketing • In ONE GO!

#### **Key Highlight**

- Time-saving, 24/7 available.
- Reach your global audience, no physical seat limitation.
- Leveraging the internet to boost sales and marketing.
- Able to get valuable insight through ticketing reports.

### **User Experience - Purchasing a ticket**

Click the button to purchase ticket

Choose to login by Email, Google or Facebook

Purchase ticket via Visa/ Master

Enjoy the live show instantly after the successful payment.