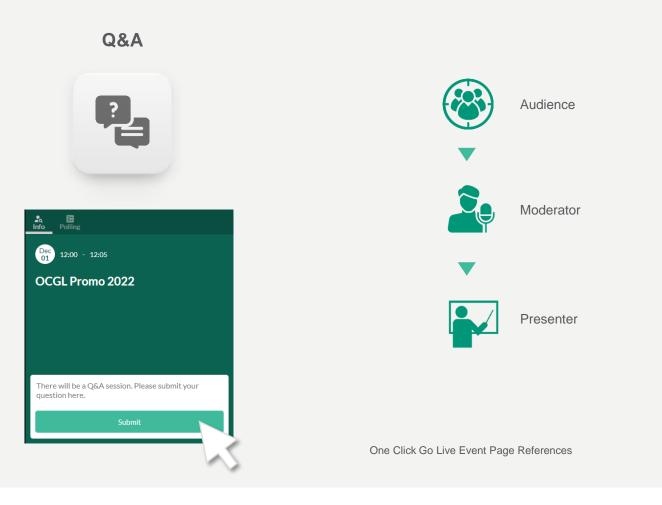

### Moderated Q&A & Polling

#### **Interact with Your Audience**

#### **Key Highlight**

- Submit Question and Polling for your live event simultaneously
- Easy to Manage audience's questions and options
- Instant live polling result sharing screen
- Instant User Reporting

### Moderated Q&A

#### [A] Audience

#### [B] Moderator

#### [C] Presenter