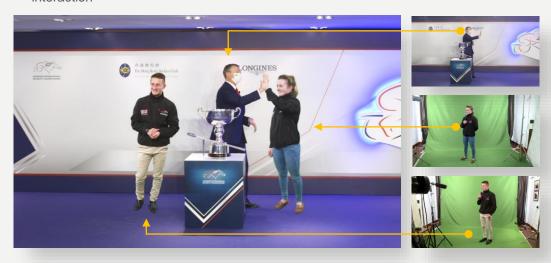

#### **Teleporting from Chroma key** → **Real Location**

- Shooting in different (more than one) locations
- Transfer the Chroma key signal to match the real location's frame to create a fake interaction

#### **Chroma Key** → **Virtual Stage**

Without physical backdrop, Chroma key background for virtual backdrop