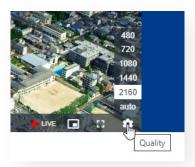

### Streaming in 4K

#### Miss Nothing in Every Scene

#### **Key Highlight**

'Auto' Video Quality feature provides the highest video quality given the viewer's network strength in 1080p Full HD by default, optionally upgrade to 4K resolution

- Auto Quality Feature based on network strength
- · Distribute your content in such Immersive Detail
- Cross-Platform support

Resolution select menu from One Click Go Live Event Page References