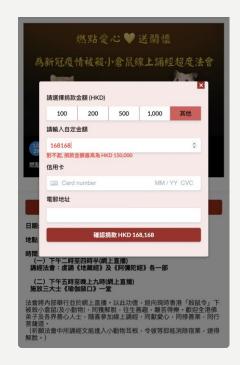

## Ticketing/ Pay-per-view

## Ticketing • In ONE GO!

### **User Experience - Donate via event page**

Click the button to make donation

Select your donate amount

Custom donate amount (can set the lower or upper limit)