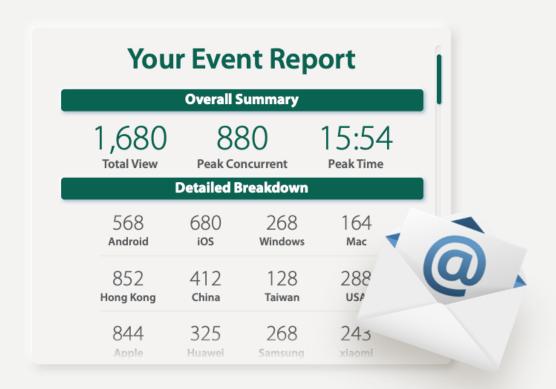

## Post Event Statistics

Post event report can be provided after live streaming (On-demand Service)

#### Statistic:

- Total user
- Peak concurrent user
- Peak time
- Average view hour
- Viewers by operating system (top 6)
- Viewers by device category (top 3)
- Viewers by browser (top10)
- Viewers by country (top10)
- Viewers by mobile device branding (top10)