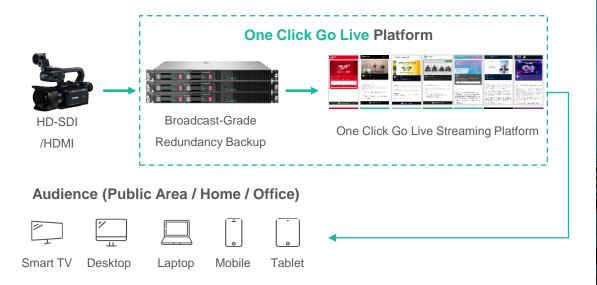

## Distribution

- Network Service (Broadband, Multiple-4Gs, 5G)
- One Click Go Live Platform Servers and Nodes International & China
- One Click Go Live Platform Servers and Nodes High Availability (HA)
- Data Protection / General Data Protection Regulation (GDPR)

### One Click Go Live Platform Servers and Nodes - International & China

100% CD availability with over 99.95% service availability

## One Click Go Live Platform Servers and Nodes - High Availability (HA)

High Availability (HA) setup for reliability Two (2) units of live video encoders can be operated in HA active-active redundant pair (i.e. main and backup encoder)