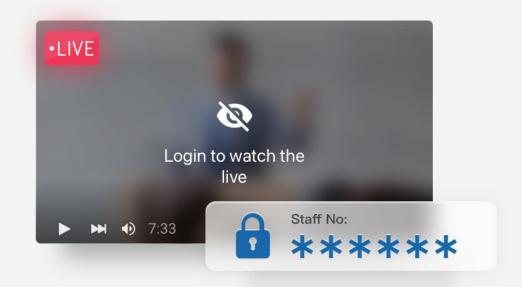

### Access Control

#### **Internal Briefing? Keep it Private**

#### **Key Highlight**

- Various Login Options (Email, Password, User ID ...etc)
- Login Reporting for Marketing/Business/Attendance Purposes
- High-Security Content Protection

Sotheby

Conversation with Artist