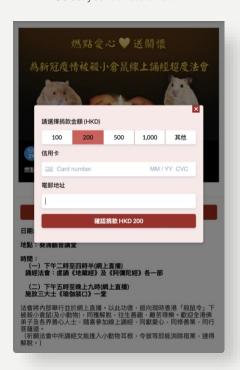

## Ticketing/ Pay-per-view

## Ticketing • In ONE GO!

### **User Experience - Donate via event page**

Click the button to make donation

Select your donate amount

Custom donate amount (can set the lower or upper limit)