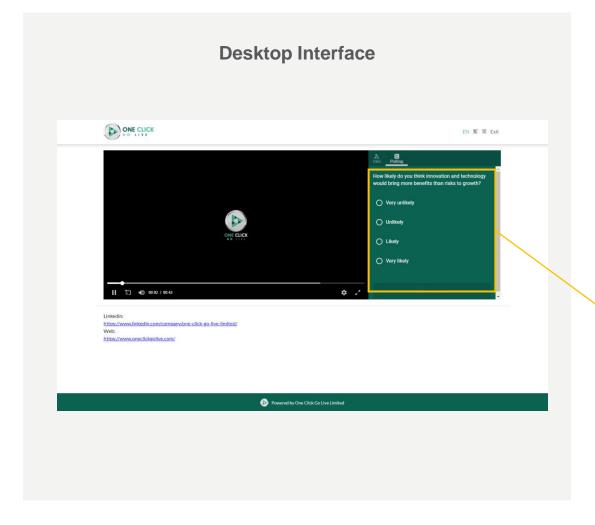

### Moderated Q&A & Polling

#### **Interact with Your Audience**

#### **Key Highlight**

- Submit Question and Polling for your live event simultaneously
- Easy to Manage audience's questions and options
- Instant live polling result sharing screen
- Instant User Reporting