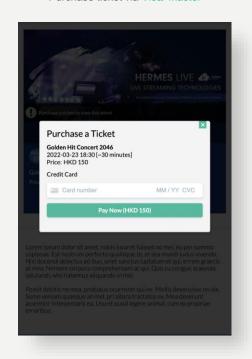

## Ticketing/ Pay-per-view

## Ticketing • In ONE GO!

#### **Key Highlight**

- Time-saving, 24/7 available.
- Reach your global audience, no physical seat limitation.
- Leveraging the internet to boost sales and marketing.
- Able to get valuable insight through ticketing reports.

### **User Experience - Purchasing a ticket**

Click the button to purchase ticket

Choose to login by Email, Google or Facebook

Purchase ticket via Visa/ Master

Enjoy the live show instantly after the successful payment.