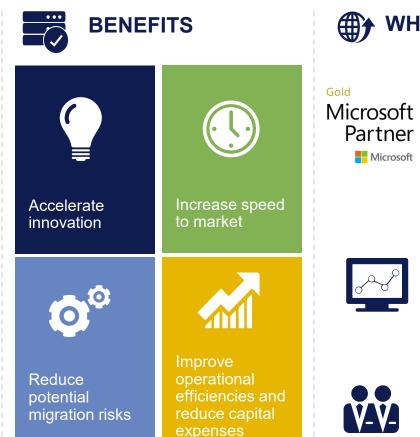

## Service overview at-a-glance

Migrating applications to the cloud with our Data Center Migration Solution on Azure is a faster and less complicated path to shed legacy architectures, enabling enterprises to accelerate innovation, improve operational efficiency, increase speed to market and reduce capital expenses. When applications can be migrated without code changes, then the enterprise reduces risk of failure and increases speed of adoption.