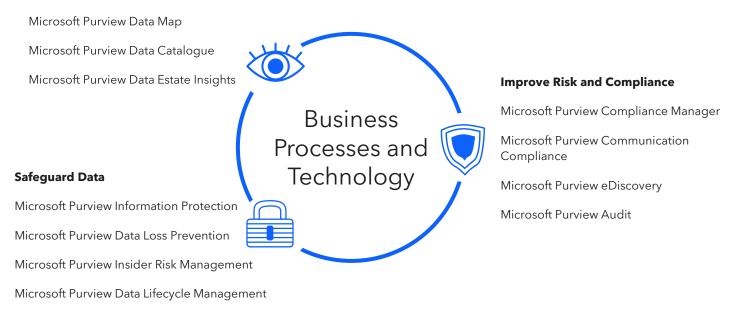

# Govern, protect, and manage your data estate. Microsoft Purview brings together comprehensive solutions.

#### WHAT IS MICROSOFT PURVIEW?

#### **Understand and Govern Data**