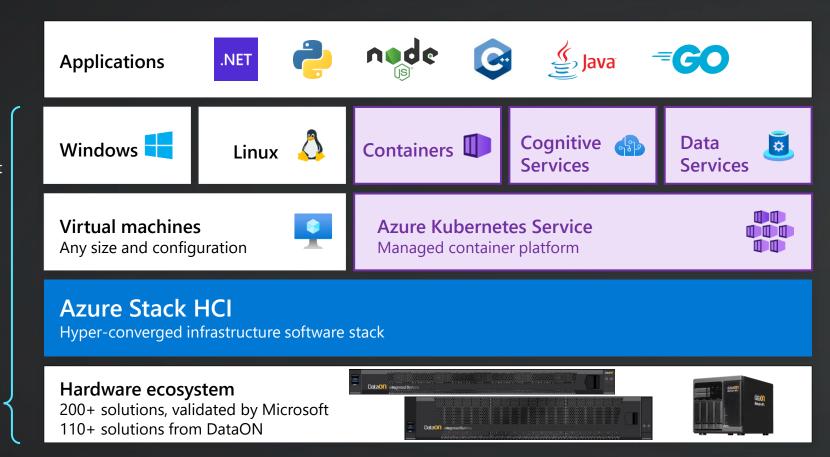

# Azure Stack HCI Portfolio

Consistently build & run hybrid apps across on-premises, cloud, & edge

## **Azure Stack HCI**

Modernize subscription for flexible, familiar hyper-converged infrastructure

Enterprise scale and price performance

Familiar management and operations

Choice of deployment options

# Azure Stack HCI Usage Models

Run virtual machines on-premises and easily connect to Azure hybrid services