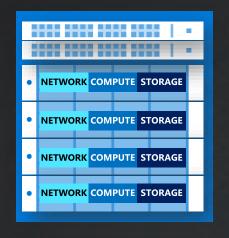

## **Hyper-converged infrastructure (HCI)**

HCI is a software-defined, unified system that combines all the disparate and siloed elements of a traditional data center

## Hyper-converged infrastructure (HCI)

- Eases migration of data, VMs, and workloads
- Offers agility for digital transformation
- Software-defined HCl supports flexible deployment & unified management across on-premises & public cloud sites