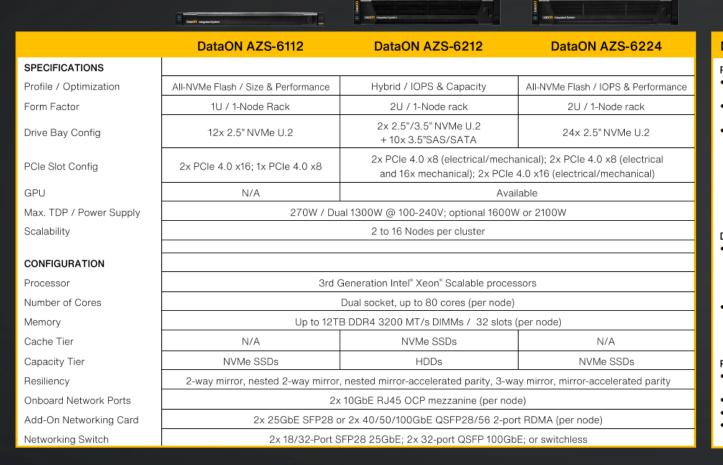

## **Easy Procurement**

Distinctly orderable multi-node solution

AZS-6112, AZS-6212, AZS-6224