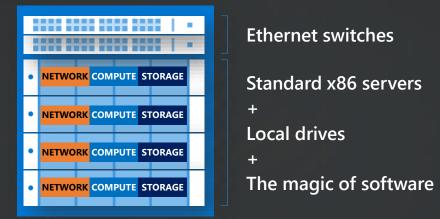

## **Hyper-converged infrastructure (HCI)**

HCI is a software-defined, unified system that combines all the disparate and siloed elements of a traditional data center

## Hyper-converged infrastructure (HCI)

- Eases migration of data, VMs, and workloads
- Offers agility for digital transformation
- Software-defined HCl supports flexible deployment & unified management across on-premises & public cloud sites