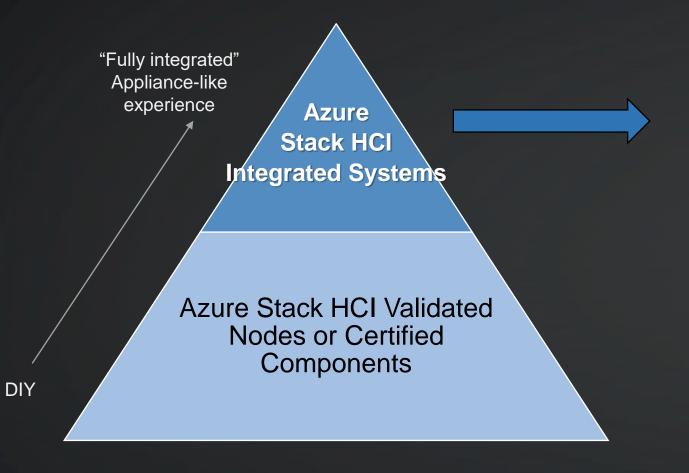

# Integrated Systems for Azure Stack HCI

Two Tiers of Azure Stack HCI

**Integrated Systems** 

## **Easy Procurement**

Distinctly orderable multi-node solution

AZS-6112, AZS-6212, AZS-6224

## Hassle-free Maintenance Full-stack, integrated setup & upgrade with integrated WAC plugins

DataON MUST, DataON MUST Pro

## **Highest Security**

Secure-core technology protecting against kernel firmware and other attacks

First with secured-core on Xeon 3<sup>rd</sup> Gen PCle4

## Simple to Deploy

Pre-installed bits from factory

DataON turnkey deployment
services

## **Highest Reliability**

Curated components continuously tested by both Microsoft & Partner DataON and Microsoft Validation Lab

## World-Class Support

Joint support agreements with Microsoft and DataON

Single point of engagement