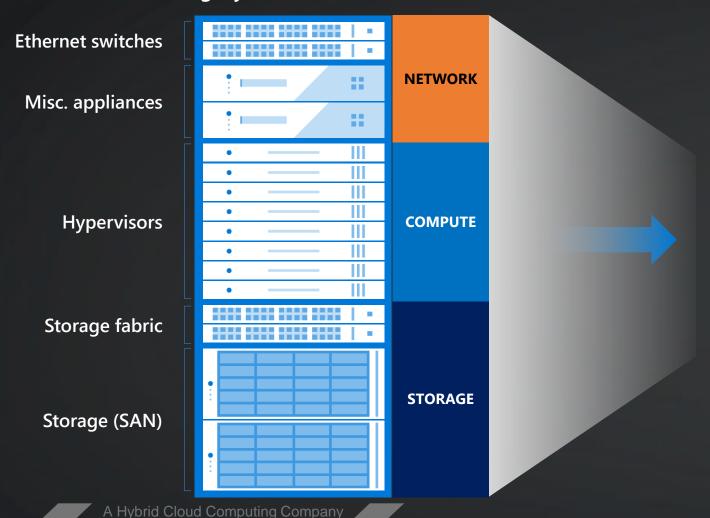

## Azure Arc-enabled Hyper-Converged Infrastructure

Legacy "three tier" infrastructure

## **Hyper-converged infrastructure (HCI)**

HCI is a software-defined, unified system that combines all the disparate and siloed elements of a traditional data center

## HCI: Proven, Popular Way to Enable Hybrid Cloud

## Hyper-converged infrastructure (HCI)

- Eases migration of data, VMs, and workloads
- Offers agility for digital transformation
- Software-defined HCl supports flexible deployment & unified management across on-premises & public cloud sites