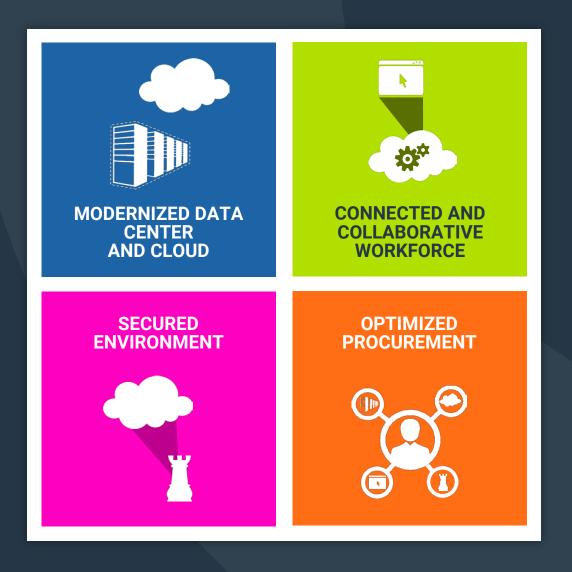

# Using technology to drive OUTCOMES

We help customers transform their business!

TOP CLOUD CHALLENGES every company faces

#### LACK OF ALIGNMENT

Aligning on a strategy, approach, and executable plan to quickly and securely adopt cloud technologies.

#### COMPLEXITY

Having the right people, process, and technology to effectively manage and operate an ever-growing cloud environment.

#### **EXPENSIVENESS**

Organizations often lack the expertise required to effectively leverage services and resources to achieve desired business outcomes at the lowest cost.

#### Security

Why do cloud leaks keep happening? Because no one has a clue how their instances are configured

McAfee study finds poor setups, even worse visibility

By Shaun Nichols in San Francisco 24 Sep 2019 at 12:04