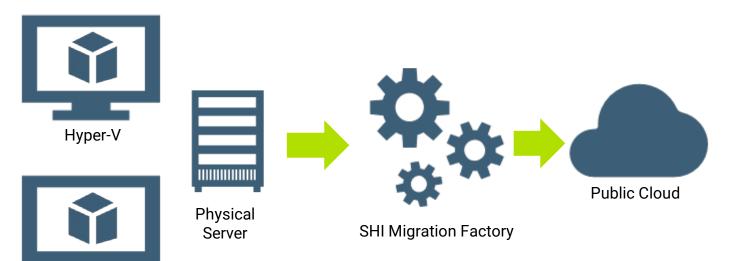

# SHI's Rapid Server Migration Service

Efficiently and securely move to the cloud with confidence

For a simple lift and shift, the Rapid Server Migration Service is designed for customers who want to quickly and efficiently move to the cloud. It is a fixed fee service to migrate workloads of less than 100 servers.

Whether you need physical servers or virtual machines migrated, SHI has you covered!