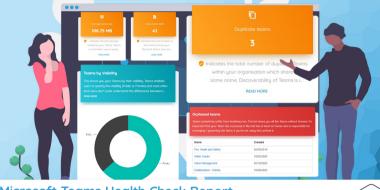

00

Total number of teams

 Indicates the total number of Teams that your organisation has created, it's important... orage consu

108.75 MB

Indicates the total storage utilised by your Teams. Team is a fantastic way to easily... =

Number of teams

52

Indicates the total number of Teams that your

Duplicate teams

3

Total apps

Indicates the total number of Teams that your organisation has created. It's important to ensure that you manage your Teams lifecy... indicates the total number of duplicate Teams within your organisation which share the same name. Discoverability of Teams is L. Indicates the number of third-party (i.e. non-Microsoft) apps that are being used across your Microsoft Teams. Apps are a great w...
READ HORE

READ HORE

98. Teams with quests

... Total guests 10 Total storage used
108.75 MB

have invited Guest (external to your organisation). Inviting guests' users into... Indicates the total number of Teams who have invited Guest (external to your organisation). Inviting guests' users into... Indicates the total storage utilised by your Teams. Teams is a fantastic way to easily collaborate with your colleagues and cont...