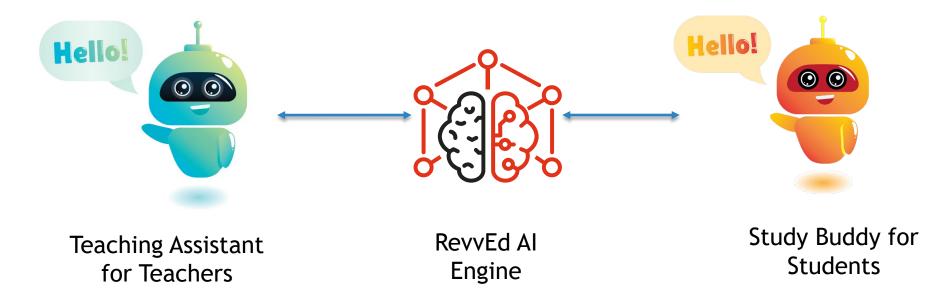

## How it Works

# Introducing the Student's Study Buddy

- Identifies strengths and weaknesses
- Creates personalised study plans adapted to each student
- Tracks homework and assignments
- Connects students to peer study groups
- Enhances engagement and focus
- Monitors physical and mental well-being

### Introducing Digital Teaching Assistant for the Tutors

- Scheduling of classes, assignments, and tests
- Measures student engagement and progress
- Automates workflows, questions, paper corrections
- Schedules need-based human-coaching for specific Study Groups
- ► AI-enabled Testing & Proctoring
- Fetches data from legacy systems like Learning Management System and Student Management Systems.