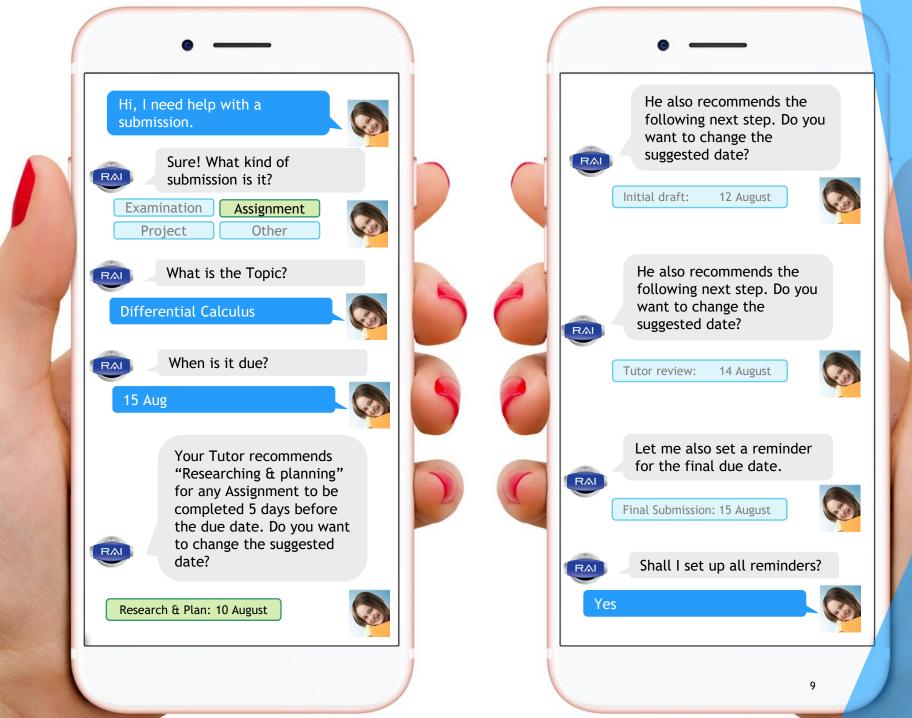

## How it Works





#### Academic Success Factors Driven by the Platform





## How it Works





# Introducing the Student's Study Buddy

- Identifies strengths and weaknesses
- Creates personalised study plans adapted to each student
- Tracks homework and assignments
- Connects students to peer study groups
- Enhances engagement and focus
- Monitors physical and mental well-being





### Introducing Digital Teaching Assistant for the Tutors

- Scheduling of classes, assignments, and tests
- Measures student engagement and progress
- Automates workflows, questions, paper corrections
- Schedules need-based human-coaching for specific Study Groups
- ► AI-enabled Testing & Proctoring
- Fetches data from legacy systems like Learning Management System and Student Management Systems.







cial in Confidence











#### Samir Sinha

samir@robonomicsAl.com +61 477 643 000