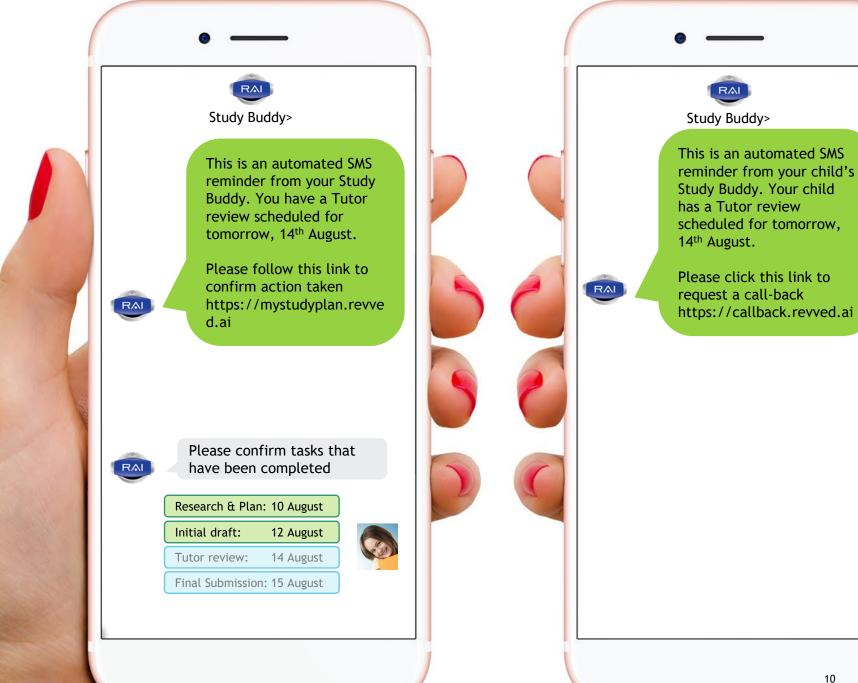

# Introducing the Student's Study Buddy

- Identifies strengths and weaknesses
- Creates personalised study plans adapted to each student
- Tracks homework and assignments
- Connects students to peer study groups
- Enhances engagement and focus
- Monitors physical and mental well-being