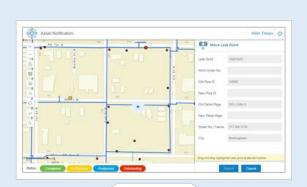

## **Automate Defect Location and Correction Workflows**

- Display Leak location on map
- Create/Update/
   Complete Notification directly from map
- Thematic mapping based on user selected parameters

**Geo-Enabled Defect Management** 

- Change Leak
   Location on a map
- Create/Update/
  Complete Work
  Orders from the map
- Color coded leak based on notification status