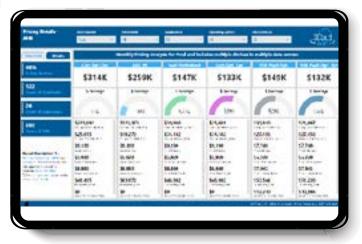

- Chris Danelz, GM Microsoft US Solution Assessment Team

Monthly Pricing Analysis Dashboard

Find the best way to migrate or modernize your apps with the proven Microsoft Azure expert, 3Cloud.

· 2022 Microsoft Partner of the Year Winner