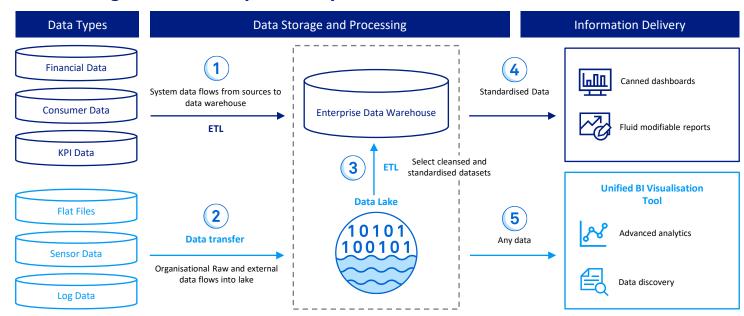

## **Data Management & Analytics Lifecycle**

- Structured Data Extract data from various Enterprise Data Systems, blend and load into chosen Enterprise Datawarehouse platform
- Unstructured Data Ingest, store and analyse Log and Streaming Data into chosen Data Lake platform in their native format via appropriate ingestion mechanism
- Cleanse, Standardise and Load datasets to enable data modelling and 3 analytics
- Load Standardised Data to build reports and dashboards using the chosen Reporting Solution
- Use data from Data Lake to explore and create relationships between huge datasets for individual analysis, on demand