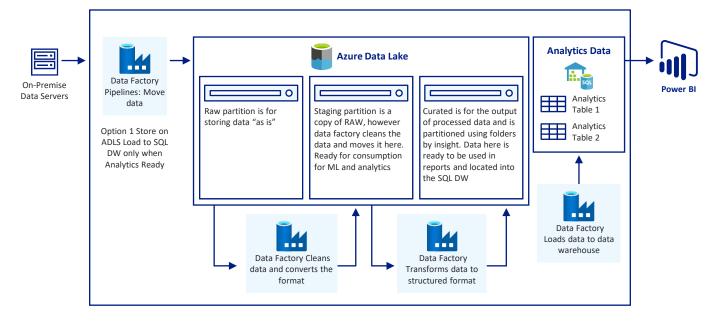

## Solution

- Discovery workshop for;
  - · Business metric to track
  - · Reports to automate
- Implement "Agile" approach establishing integrated teams of product and domain
- Build modern data platform on Cloud for;
- Content Management
- · Data modelling
- · Data ingestion from on-prem DB to DW
- Data Analysis
- · Visualisation dashboard, with user and admin data authorisation