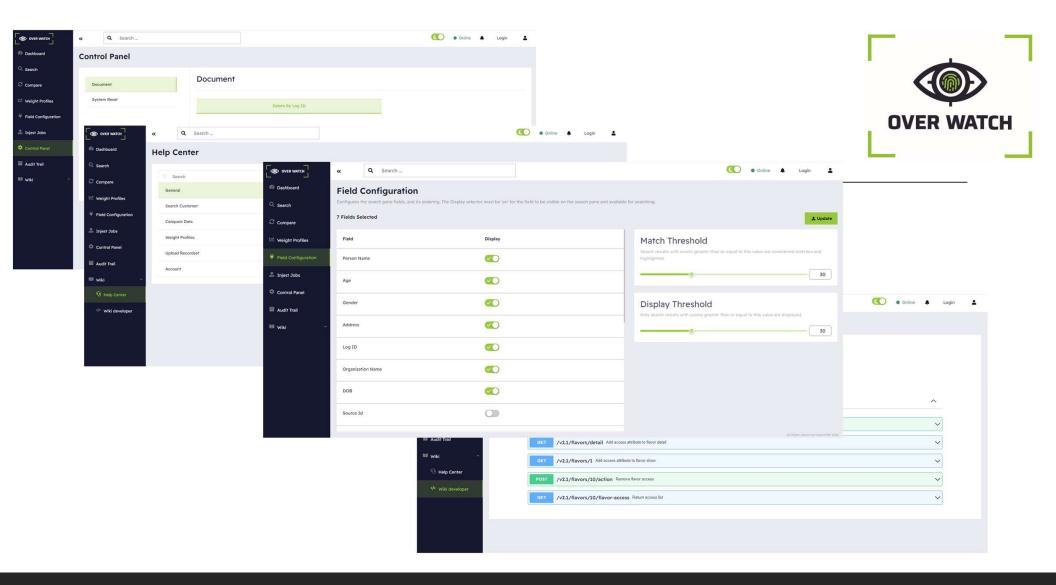

#### Solution:

- Over Watch deployed. 60Million + records loaded in bulk, 100,000 to 150,000 delta / changed or new records loaded each week (nightly batch runs)
- Existing line of business applications integrated to Over Watch API to allow access to whitelisted staff