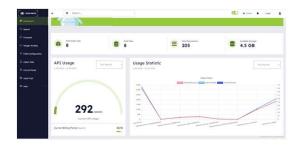

#### Solution:

- Over Watch deployed. 60Million + records loaded in bulk, 100,000 to 150,000 delta / changed or new records loaded each week (nightly batch runs)
- Existing line of business applications integrated to Over Watch API to allow access to whitelisted staff