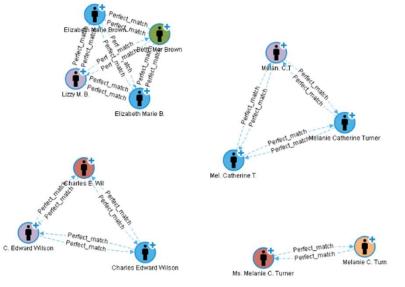

## Over Watch / IdentifAl

- IdentifAl leverages Overwatch core algorithms to build a comprehensive knowledge graph across enterprise data.
- IdentifAl optimizes and filters the broad knowledge graph to distill a 'Single Customer View' to a level of precision not achievable through conventional data matching mechanisms
- Built in National Security, productized and operationalized for upper mid market, enterprise and government agencies

#### **Problem Statement:**

Land Tax calculations change depending upon the number of properties a person owns or is on title for. Incorrect tax calculations were being made because people / names could not be effectively matched across records.