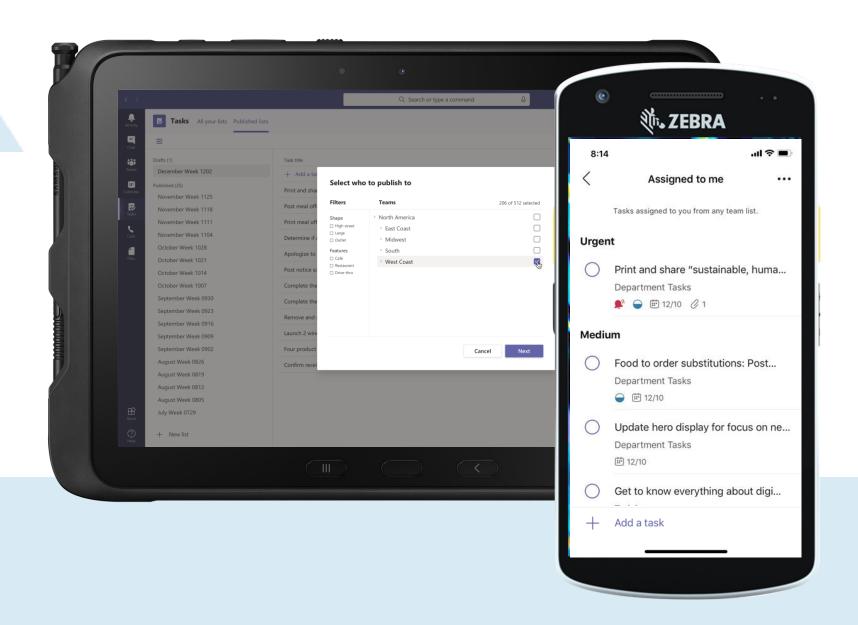

# Digitize manual processes

Highlights include:

- Shifts in Teams
- Tasks in Teams
- Power Automate
- Power Platform
- Partner LOB apps
- Graph APIs

### **Shifts connector for Microsoft Teams**

Create a seamless, real-time, two-way sync between Reflexis Workforce Scheduler and Teams

View, swap and offer shifts

Create and assign shifts

Request open shifts and time-off

# Simplify task management

Make task management easier from the executive level to the shift employee with simple tools for task assignment and tracking across your organization.