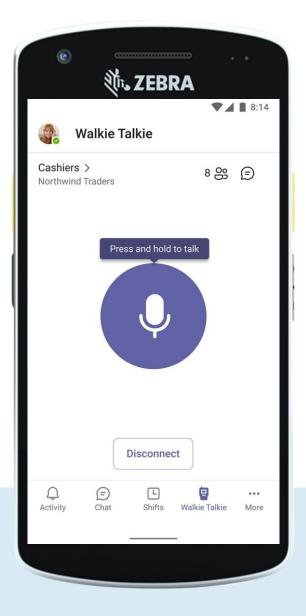

# Built-in PTT to communicate in realtime with Walkie Talkie

Familiar user-interface to speed adoption and minimize training

Removeable batteries support multiple-shift device sharing

Walkie Talkie app sign-on is fast, secure, and password-free

Pre-configured channels ensure the right conversation with the right people