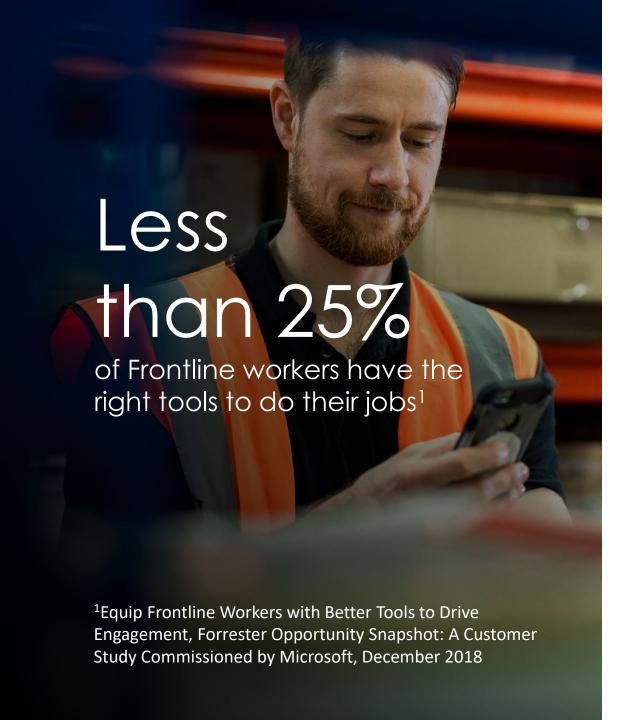

# Top challenges for organizations with Frontline workers

### Lack of purpose-built devices

Workers use multiple devices and workarounds to complete tasks.