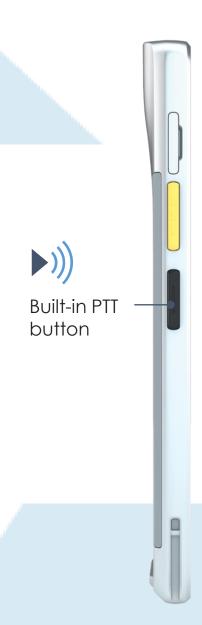

# Built-in PTT to communicate in realtime with Walkie Talkie

Familiar user-interface to speed adoption and minimize training

Removeable batteries support multiple-shift device sharing

Walkie Talkie app sign-on is fast, secure, and password-free

Pre-configured channels ensure the right conversation with the right people