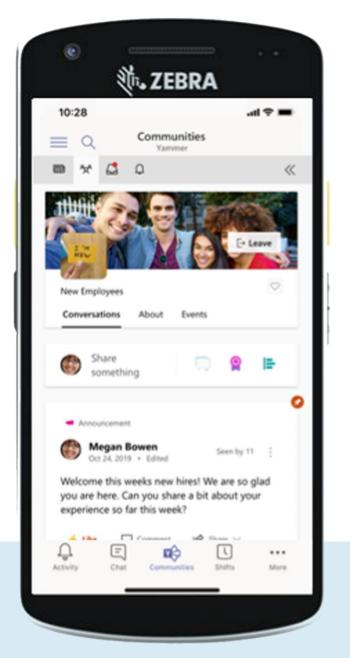

# **Accelerate** onboarding

Highlights include:

- Stream on-demand video content
- Live Events
- Teams channels
- Yammer communities
- Personalized user portals

# Share company-wide announcements with the community

Recognize and engage your workforce by creating a culture of openness and transparency. Interact, host live events, and foster communication on Yammer Communities in Teams.