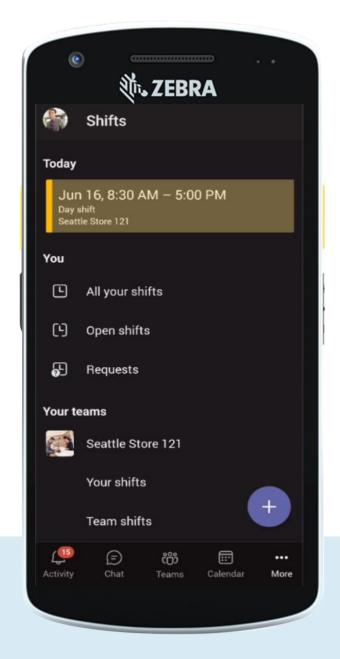

### **Shifts connector for Microsoft Teams**

Create a seamless, real-time, two-way sync between Reflexis Workforce Scheduler and Teams

View, swap and offer shifts

Create and assign shifts

Request open shifts and time-off

Approve and decline shift and time-off requests