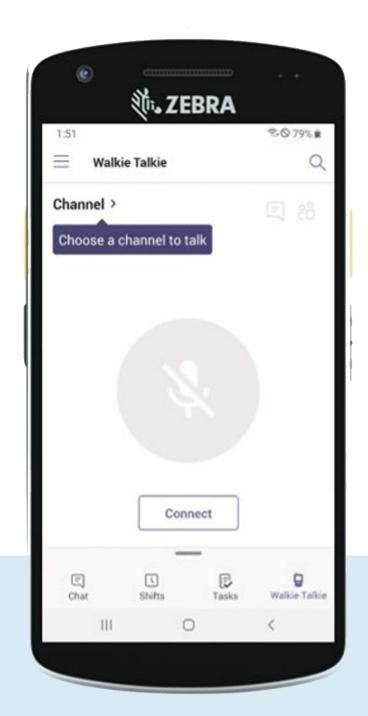

# Built-in PTT to communicate in realtime with Walkie Talkie

Familiar user-interface to speed adoption and minimize training

Removeable batteries support multiple-shift device sharing

Walkie Talkie app sign-on is fast, secure, and password-free

Pre-configured channels ensure the right conversation with the right people