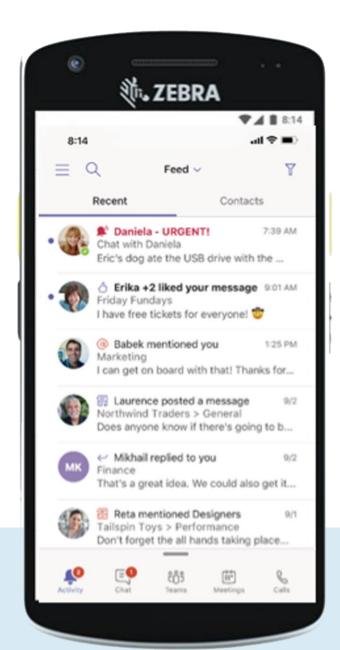

# Leverage a single platform for teamwork

From foundational team communication like 1:1, group team communication, group chats and video calls to everything in between, Teams doesn't just walk the walk, but talks the talk.