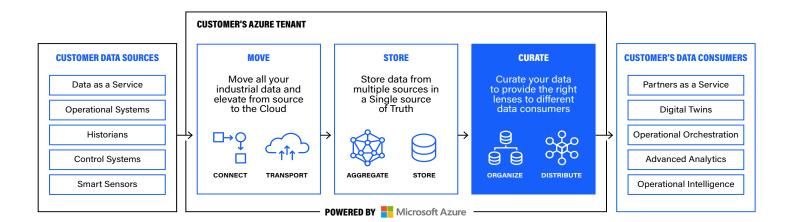

## ACCELERATE INDUSTRIAL INTELLIGENCE FOR FASTER, BETTER INFORMED DECISION-MAKING

Uptake Fusion unifies OT data in the cloud; data that has long been held hostage by proprietary technology and the high cost of tag fees and licensing requirements. The application enables and accelerates the process of moving data from industrial sites, facilities and data centers to your Azure cloud. Setup and data migration are simple and secure. Just connect it to move and store data in the cloud where it can be organized, unified, and contextualized. You're in control of your data at all times.

Once your OT data is in the cloud, it's securely accessible to everyone given access. Better yet, put your data to work with tools like Time Series Insights and Power BI. OT data enriched with advanced analytics surfaces insights and intelligence that help entire organizations optimize costs, manage risks, and increase revenue assurance.

#### WITH UPTAKE FUSION, YOU CAN:

- · Liberate OT data and make it accessible to the right people, anywhere, anytime
- · Bypass excessive "per tag" and licensing fees for moving and accessing your own data
- · Create curated data sets from time-series, transactional, design data
- $\boldsymbol{\cdot}$  Turn data into intelligence with insights and decision support
- Leverage Uptake Fusion's additional capabilities such as:
  - Uptake Connectors for data connectivity with open API/Data formats (i.e., OSIsoft PI, OSIsoft PI-AF, Ignition, Azure IoTHub, OPC, ODBC, MQTT, MIOTY, and REST)
  - Uptake Elevate to securely move, store, and access data regardless of technology
  - Uptake Lenses automatically organizes, unifies, and correlates data into different sets for multiple stakeholders