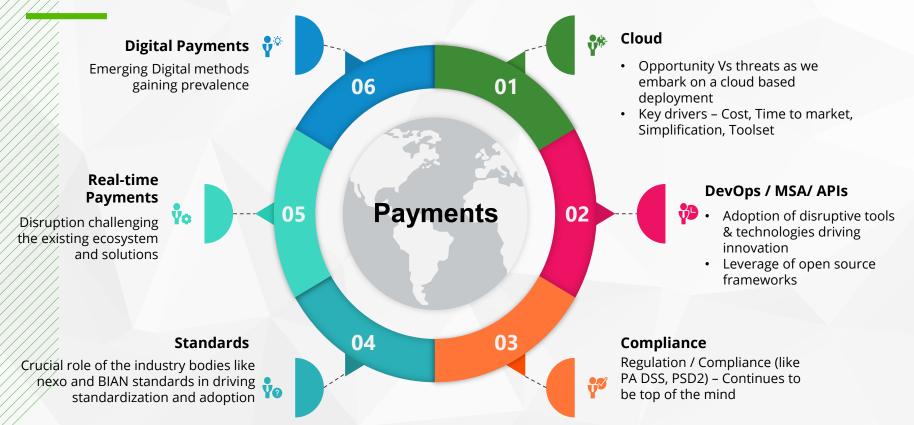

# NCR Authentic Retail Payments Solution Overview for Microsoft



# NCR: A Global Leader

- NYSE: NCR, Fortune 500
- /33,000 employees
- Clients in +170 countries

Vision: To be the leading software and servicesled enterprise provider for the vertical industries we serve





### NCR Authentic – Glimpse of the ecosystem



#### **Key players - Representative**



#### Challenges with the incumbent solutions



**ONCR** 

#### Inflection in the Payments space..



# AUTHENTIC

## **Disruption in Retail Payments**



Payments Innovation



**70+ Customers** Referenceable and growing customer base



**Global Presence** Footprint in Americas, Europe, MEA, APAC



**Cross Industry** Serving Banks, Networks, Processors, Retailers, and Fintecs



**10,000 tps** Benchmarked and trusted for high availability and performance



500+ Projects Quick time to market with solid track record of successful projects



**250+ SMEs** Subject Matter Experts with vast techno-functional knowledge



Cloud First Strategy Pivoted on cloud technologies

#### Authentic – Marketecture



#### **Authentic – Pivoted on extensibility**



# **Authentic - Differentiators**



- Low TCO (SW, HW, Skills)
- /Impressive ROI
- Subscription Pricing
- Trusted by marquee
- Successful