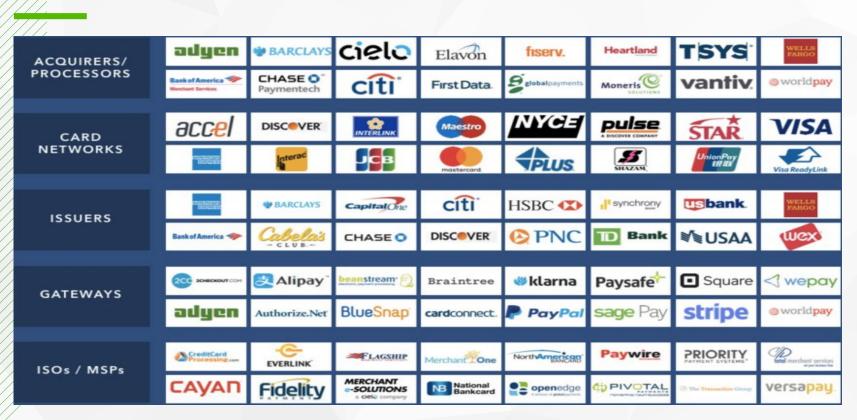

# NCR Authentic Retail Payments Solution Overview for Microsoft



# NCR: A Global Leader

- NYSE: NCR, Fortune 500
- /33,000 employees
- Clients in +170 countries

Vision: To be the leading software and servicesled enterprise provider for the vertical industries we serve





### NCR Authentic – Glimpse of the ecosystem



#### **Key players - Representative**



#### Challenges with the incumbent solutions



**ONCR** 

#### Inflection in the Payments space..



# AUTHENTIC

## **Disruption in Retail Payments**



Payments Innovation



**70+ Customers** Referenceable and growing customer base



**Global Presence** Footprint in Americas, Europe, MEA, APAC



**Cross Industry** Serving Banks, Networks, Processors, Retailers, and Fintecs



**10,000 tps** Benchmarked and trusted for high availability and performance



500+ Projects Quick time to market with solid track record of successful projects



**250+ SMEs** Subject Matter Experts with vast techno-functional knowledge



Cloud First Strategy Pivoted on cloud technologies

#### Authentic – Marketecture



#### **Authentic – Pivoted on extensibility**



# **Authentic - Differentiators**