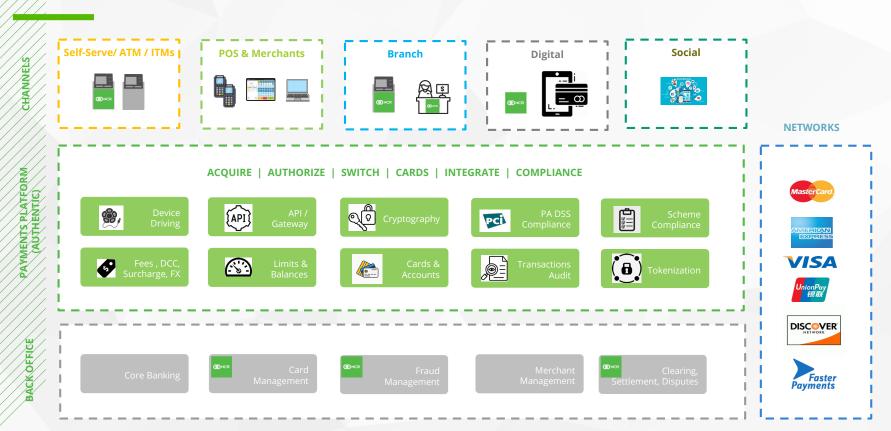

### NCR Authentic – Glimpse of the ecosystem



#### **Key players - Representative**



#### Challenges with the incumbent solutions



**ONCR** 

#### Inflection in the Payments space..



# AUTHENTIC

## **Disruption in Retail Payments**



Payments Innovation



**70+ Customers** Referenceable and growing customer base



**Global Presence** Footprint in Americas, Europe, MEA, APAC



**Cross Industry** Serving Banks, Networks, Processors, Retailers, and Fintecs



**10,000 tps** Benchmarked and trusted for high availability and performance



500+ Projects Quick time to market with solid track record of successful projects



**250+ SMEs** Subject Matter Experts with vast techno-functional knowledge



Cloud First Strategy Pivoted on cloud technologies

#### Authentic – Marketecture



#### **Authentic – Pivoted on extensibility**



# **Authentic - Differentiators**



- Low TCO (SW, HW, Skills)
- /Impressive ROI
- Subscription Pricing
- Trusted by marquee
- Successful migrations
- Omni-Channel proposition
- / Innovative nexo / ISO20022





- Modern and extensible
  Architecture with APIs
- Platform Independent (Java)
- Open source latitude
- Cloud Enabled (Azure, AWS)
- K8 / Containers support
- Choice of modern databases PostgreSQL, Cassandra, NuoDB



- Up to 99.999% Availability
- 10,000 TPS benchmarked
- Proven for scalability
- Quick deployments
- Unlocks DevOps (CI/CD)
- Comprehensive monitoring
- Seamlessly integrates with third-party solutions



- PCI PA-DSS 3.2 Certified
- EMV Compliant
- PSD2
- Supports major Card schemes
- HSM Security Thales, Atalla, Sa