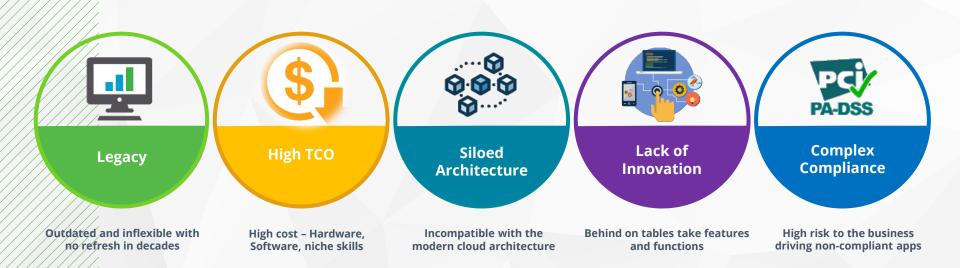

# NCR Authentic Retail Payments Solution Overview for Microsoft



# NCR: A Global Leader

- NYSE: NCR, Fortune 500
- /33,000 employees
- Clients in +170 countries

Vision: To be the leading software and servicesled enterprise provider for the vertical industries we serve





### NCR Authentic – Glimpse of the ecosystem



#### **Key players - Representative**



#### Challenges with the incumbent solutions



**ONCR** 

#### Inflection in the Payments space..



# AUTHENTIC

## **Disruption in Retail Payments**



Payments Innovation



**70+ Customers** Referenceable and growing customer base



**Global Presence** Footprint in Americas, Europe, MEA, APAC



**Cross Industry** Serving Banks, Networks, Processors, Retailers, and Fintecs



**10,000 tps** Benchmarked and trusted for high availability and performance



500+ Projects Quick time to market with solid track record of successful projects



**250+ SMEs** Subject Matter Experts with vast techno-functional knowledge



Cloud First Strategy Pivoted on cloud technologies

#### Authentic – Marketecture



#### **Authentic – Pivoted on extensibility**



# **Authentic - Differentiators**



- Low TCO (SW, HW, Skills)
- /Impressive ROI
-