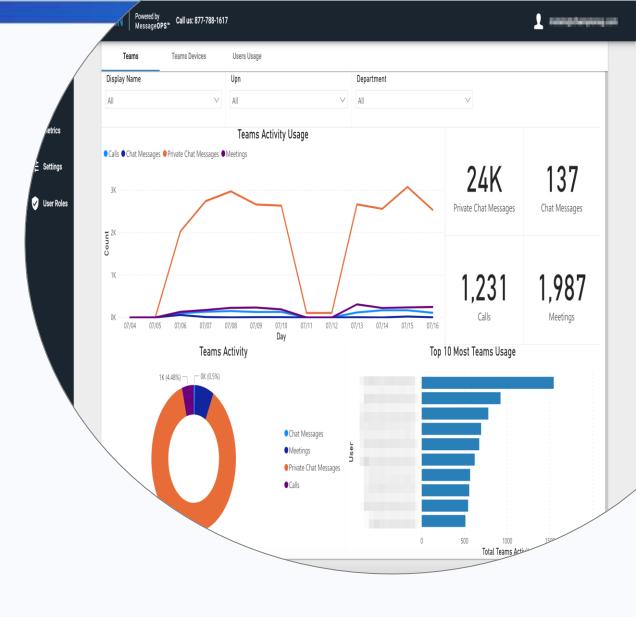

# Inscape Productivity Insights

- Easy-to-use Outlook and Teams Measurement platform
- Helps IT and Department Managers monitor productivity of remote staff
- The productivity statistics that you can view at a glance include:
  - # of emails sent by user and department
  - # of emails received by user and department
  - # of emails read by user and department
  - # of Teams meetings by user and department
  - # of Teams private chats by user and department
  - # of Teams meeting chats by user and department
  - Trended Mail Traffic Summary for the whole company
  - Trended Microsoft Teams summary for the whole company