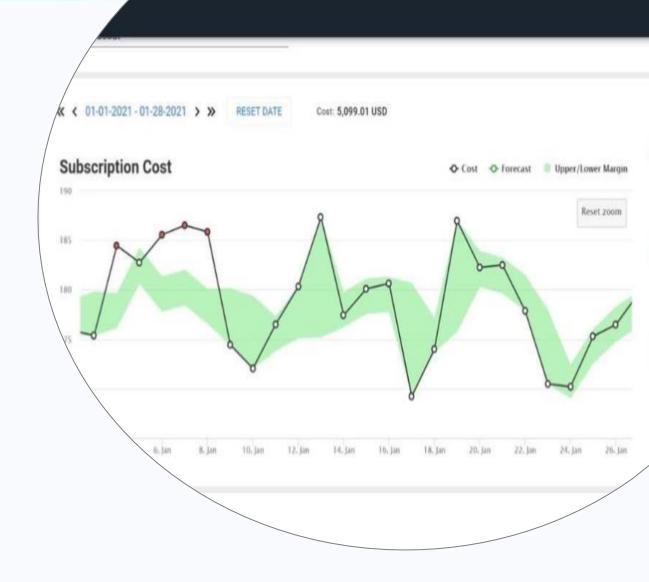

Azure Cost Management

This service will establish visibility, accountability, optimization, and iteration processes for your whole company to adhere to.

# Inscape Anomaly

Inscape Anomaly delivers cost anomaly detection for your Azure environment.

- Uses Machine Learning algorithms to monitors your Azure consumption patterns daily
- Notifies you of any cost anomalies in your Azure environment at the time of the anomaly
- Gets granular and can track your Azure spend at the Subscription, Resource Group, or Individual Resource level.
- Alerts you of added or deleted resources to and from you Azure subscriptions, so you know what is going on right when it happens
- Seamless single sign-on with Microsoft Office 365
- Much more!