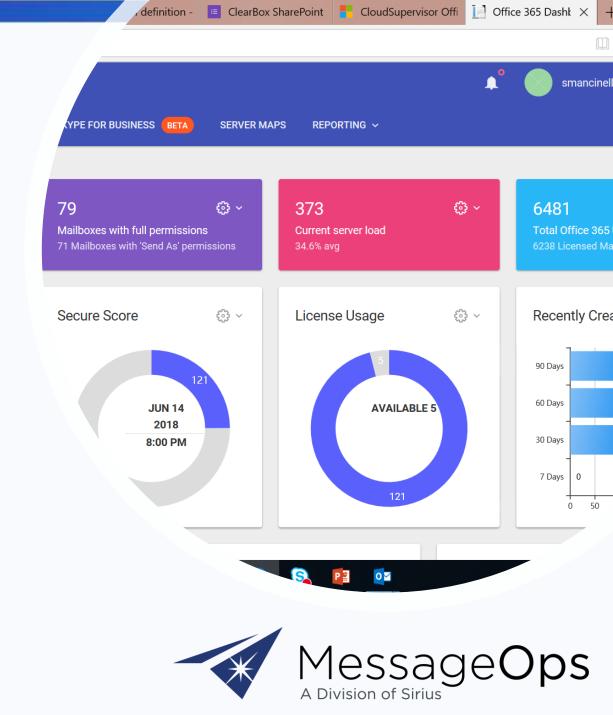

## Inscape

Inscape is the engagement layer that drives the business value of your Office 365 investment:

- Inscape License & Assign
- Inscape Manage
  - Including Onboarding & Offboarding
- Inscape Productivity Insights
- Team Captain
- Inscape Anomaly
- Inscape Adoption
- Inscape Training
- Inscape Backup (Exchange Online Backup & Restore)
- Invoice History & Financial Snapshot
- ADP Workflow Now
- Azure Spending Trends
- Azure Recommendations