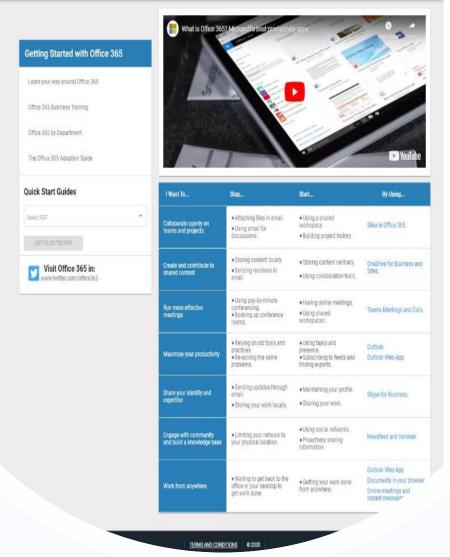

Your own Office 365 adoption portal with helpful how-to's, quick start guides, self-service help desk knowledge base, and ongoing tips and tricks communications on how to best utilize your investment.

## Inscape Adoption

- Level I & II Self-Service Help Desk
- Quick Start Guides
- Videos
- Life-long end user communication plan with tips & tricks
- Office 365 Adoption Guide
- Business scenario identification