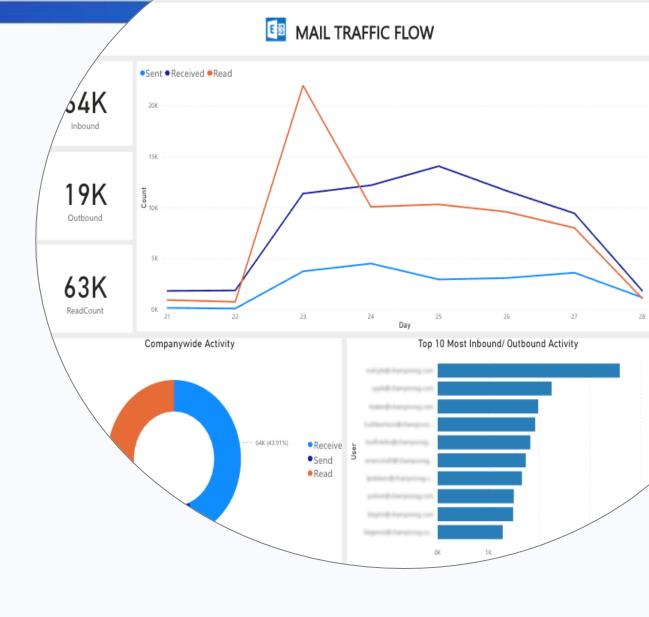

# Inscape Productivity Insights

- Easy-to-use Outlook and Teams Measurement platform
- Helps IT and Department Managers monitor productivity of remote staff
- The productivity statistics that you can view at a glance include:
  - # of emails sent by user and department
  - # of emails received by user and department
  - # of emails read by user and department
  - # of Teams meetings by user and department
  - # of Teams private chats by user and department
  - # of Teams meeting chats by user and department
  - Trended Mail Traffic Summary for the whole company
  - Trended Microsoft Teams summary for the whole company