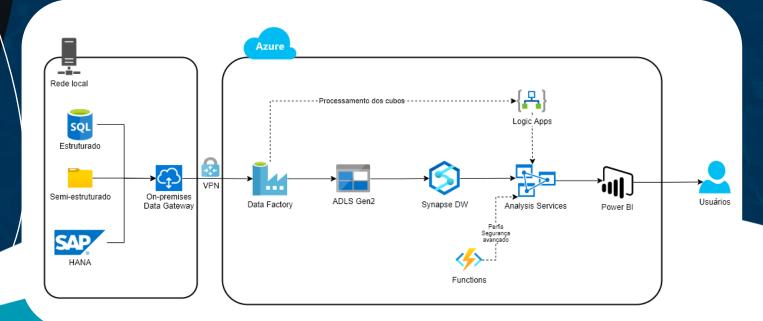

# Simple Data engineering and visualization

### **Deliverables:**

- Configuration of the on-premises data gateway
- Data ingestion pipelines with Data factory
- Data Lake design and Transformation/Data Quality
- Optimization for Synapse (or SQL databases)
- Azure Analysis Services for in-memory processing (optional)
- Power BI reports