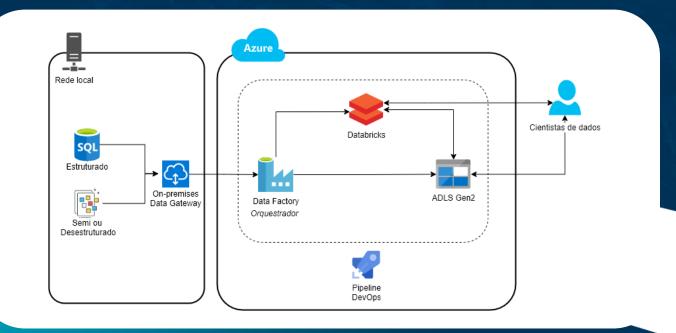

## Advanced Data engineering for Delta Lakes

### **Deliverables:**

- Configure of on-premises data gateway and Azure Databricks clusters
- Data ingestion pipelines with Data factory
- Data Lake design using Delta Lake with a layer for prepared for Data Science
- Data Transformation using Azure Databricks
- Security configuration
- DevOps automation