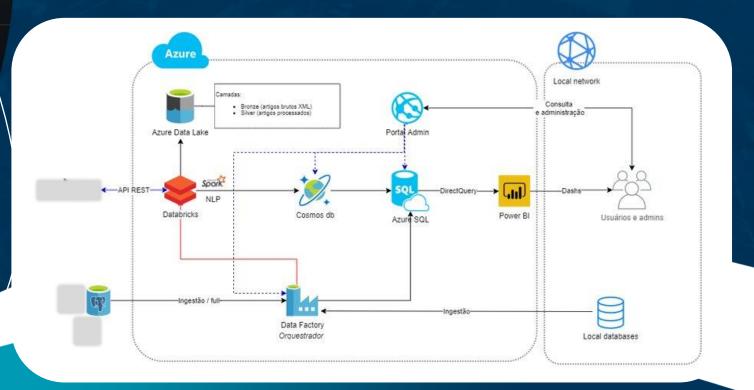

# Advanced Data engineering with admin portal and AI capabilites

### **Deliverables:**

- Data ingestion pipelines with Data factory from multiple sources
- Data Lake design and Transformation/Data Quality
- Optimization for Synapse (or SQL databases)
- Portal for administration of the pipelines
- Power BI reports