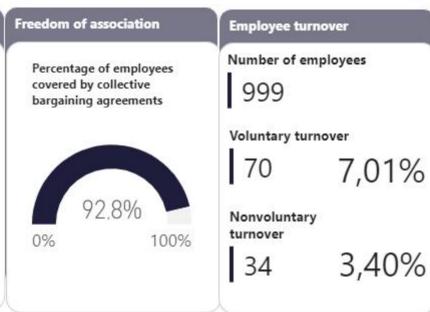

#### Social responsibility - HR scope

General CO2 Social responsibility

Safety