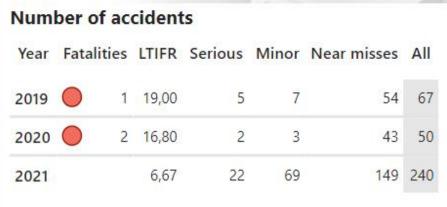

d standardized Data & Calculation models.

Visualization and tracking of sustainability impact.

Founded on bulletproof Microsoft Power Platform. Automation of manual processes of data ingestion.

User-friendly interface and extensibility.





It's time to push #sustainability further in your organization!

#### Microsoft Sustainability Manager: 8 weeks Proof of Concept by Elitmind

General

**Emission** 

Social responsibility



Governance







**ESG Monitoring** 

Social











Electricity consumption

**General Costs** 

Costs per kWh

**Facilities** 

CO2 emission

### Sustainability Manager

General Emission

Social responsibility









#### Social responsibility - HR scope

General CO2 Social responsibility

Safety













#### Social responsibility - Safety