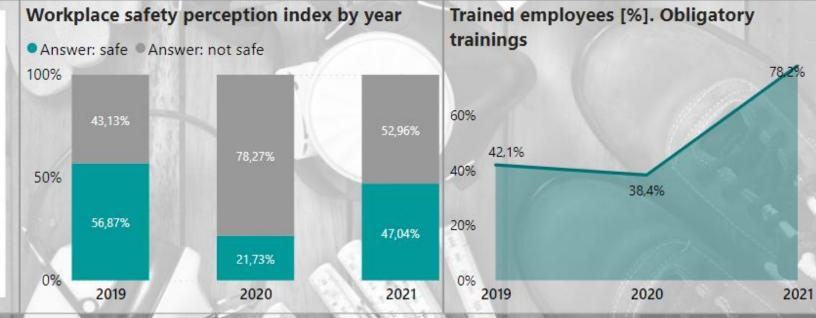

standardized Data & Calculation models.

Visualization and tracking of sustainability impact.

Founded on bulletproof Microsoft Power Platform. Automation of manual processes of data ingestion.

User-friendly interface and extensibility.





It's time to push #sustainability further in your organization!

#### Microsoft Sustainability Manager: 8 weeks Proof of Concept by Elitmind

General

**Emission** 

Social responsibility



Governance







**ESG Monitoring** 

Social











Electricity consumption

**General Costs** 

Costs per kWh

**Facilities** 

CO2 emission

### Sustainability Manager

General Emission

Social responsibility









#### Social responsibility - HR scope

General CO2 Social responsibility

Safety













#### Social responsibility - Safety