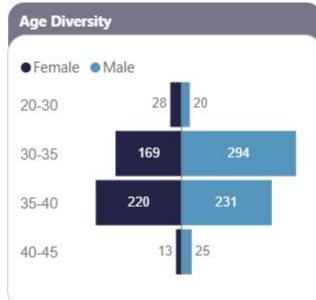

#### Social responsibility - HR scope

General CO2 Social responsibility

Safety