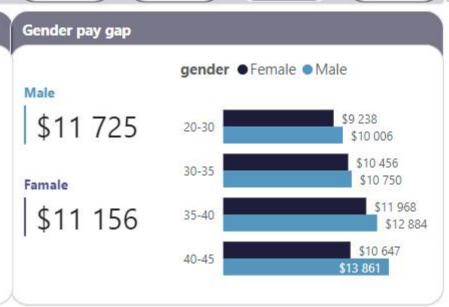

#### Social responsibility - HR scope

General CO2 Social responsibility

Safety