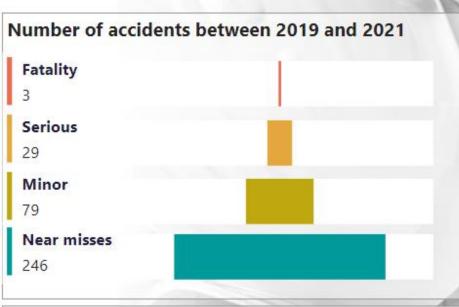

ted and standardized Data & Calculation models.

Visualization and tracking of sustainability impact.

Founded on bulletproof Microsoft Power Platform. Automation of manual processes of data ingestion.

User-friendly interface and extensibility.





It's time to push #sustainability further in your organization!

#### Microsoft Sustainability Manager: 8 weeks Proof of Concept by Elitmind

General

**Emission** 

Social responsibility



Governance







**ESG Monitoring** 

Social











Electricity consumption

**General Costs** 

Costs per kWh

**Facilities** 

CO2 emission

### Sustainability Manager

General Emission

Social responsibility









#### Social responsibility - HR scope

General CO2 Social responsibility

Safety













#### Social responsibility - Safety